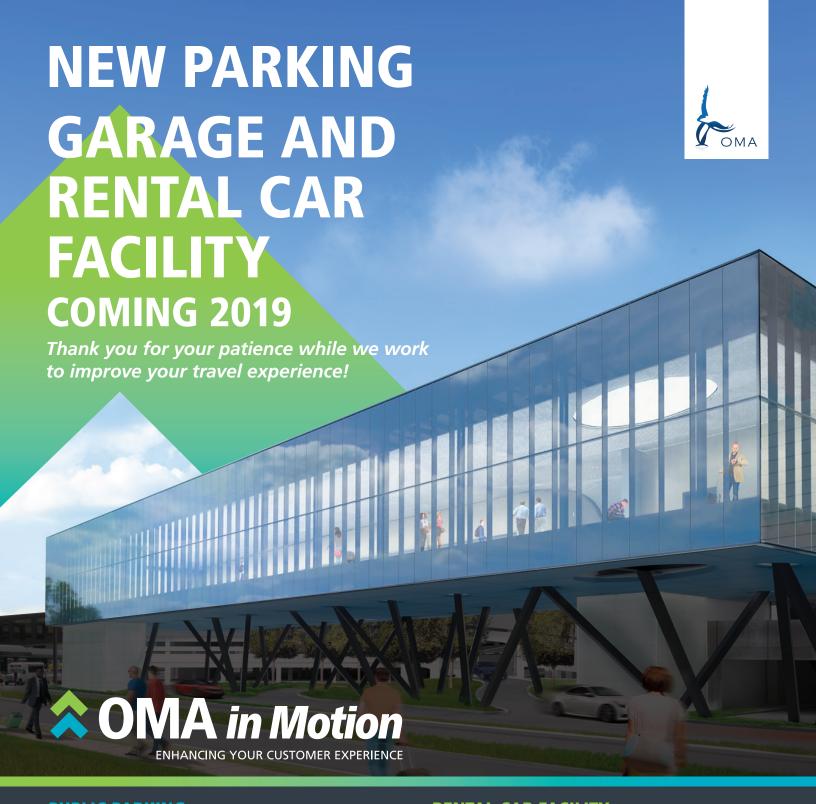

#### **PUBLIC PARKING**

- 2,000 new spaces on upper four levels means more covered parking will be available when vou need it
- Conveniently located a short walk away you'll be in the terminal or back to your car within minutes
- Designed with energy efficient lighting, improved vehicular flow, and direct access from Abbott Drive

### RENTAL CAR FACILITY

- A quick walk to the customer service building will have you at the new rental car counters shortly after you arrive
- A climate controlled walkway to the customer service building keeps you comfortable and protects you from the elements
- Rental car spaces that are just a short escalator ride to the lower two levels will have you on your way in no time