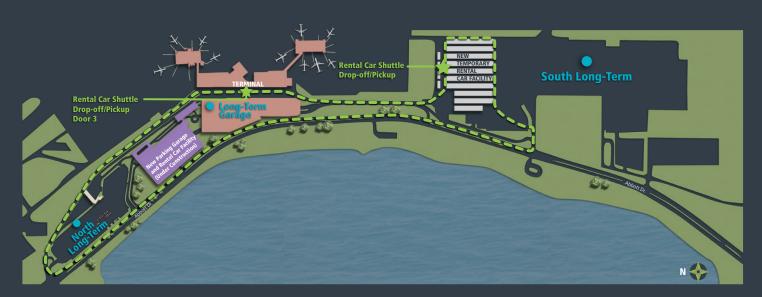

## **PUBLIC PARKING**

- The existing Surface Lot will close on 04/13/2017 to make way for construction of a New Parking Garage and Rental Car Facility
- The existing Canopy Lot will close on 04/13/2017 to accommodate a temporary Rental Car Pick-up and Return Lot during construction of the New Parking Garage and Rental Car Facility
- Any vehicles remaining in the Surface Lot or the Canopy Lot following 05/01/2017 will be relocated to the South Long-Term Economy Parking Lot
- Alternative parking options are available at the following locations:
  - South Long Term Economy \$6.00/day North Long Term Economy \$7.00/day Long Term Parking Garage \$16.00/day

## RENTAL CAR FACILITY

- The existing Rental Car Pick-up and Return Lot will close at 4:00 am on 05/10/2017 to make way for construction of a New Parking Garage and Rental Car Facility
- A new temporary Rental Car Pick-up and Return Lot will open under the canopies near the South Long-Term Parking Lot on 05/10/2017
- All vehicles returned on or after 05/10/2017 must be returned to the new temporary Rental Car Return Lot under the canopies near the South Long-Term Parking Lot - follow the roadway signs along Abbott Drive to the new location
- To access the new temporary Rental Car Pick-up and Return Lot from the terminal, a consolidated shuttle bus for all rental car companies will be provided on the center island outside of Door 3
- All existing rental car counters will remain on the lower level of the terminal building near Door 3 until the new Parking Garage and Rental Car Facility opens in 2019