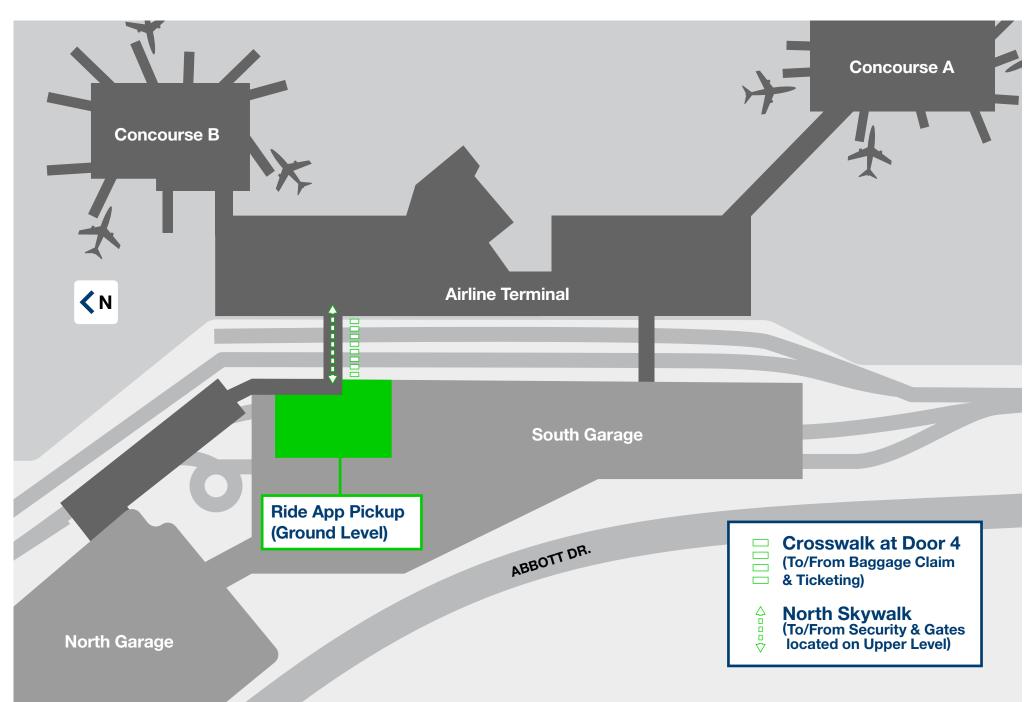

### **EPPLEY AIRFIELD: Lower Level Terminal**

### **EPPLEY AIRFIELD: Upper Level Terminal**