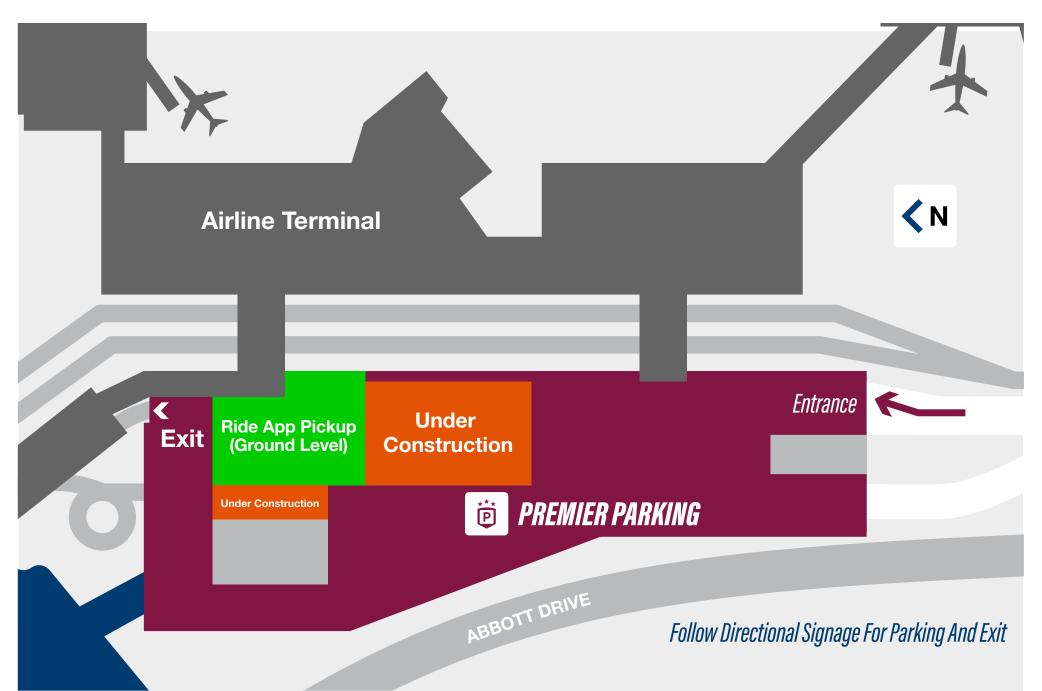

### **EPPLEY AIRFIELD: Lower Level Terminal**







### **EPPLEY AIRFIELD: Upper Level Terminal**



#### AIRLINES, SERVICES & AMENITIES **FOOD & BEVERAGE GIFTS & SHOPPING** Pints-Flights-Bites Airline Gates Restrooms Concourse B **Hudson News/Gifts** North Hangar, Scooter's Coffee, Security Checkpoint Mother's Room Godfather's Pizza, Eat-Fit-Go **South Food Court Omaha Steaks** A&W, Godfather's Pizza, Pauli's Lounge Wells Fargo ATM **Stairs** Blimpie Gallery Eppley by Hudson North Food Court Concourse A **Shoe Shine Escalators Hudson Booksellers** KFC, Hugo's Tacos, Salads To Go, Kracky McGee's Hangar Express, Godfather's Pizza, Blimpie **Eppley Conference Center Elevators**









## ParkOMA: OVERVIEW





# ParkOMA: PREMIER PARKING