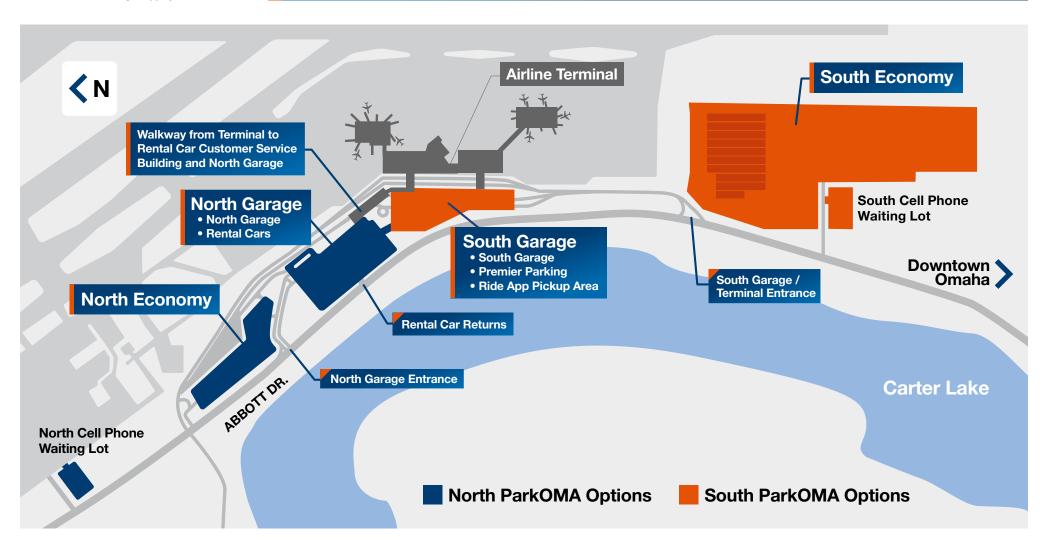

### **EPPLEY AIRFIELD: Lower Level Terminal**







### **EPPLEY AIRFIELD: Upper Level Terminal**



#### AIRLINES, SERVICES & AMENITIES **FOOD & BEVERAGE GIFTS & SHOPPING** Pints-Flights-Bites Airline Gates Restrooms Concourse B **Hudson News/Gifts** North Hangar, Scooter's Coffee, Security Checkpoint Mother's Room Godfather's Pizza, Eat-Fit-Go **South Food Court Omaha Steaks** A&W, Godfather's Pizza, Pauli's Lounge Wells Fargo ATM **Stairs** Blimpie Gallery Eppley by Hudson North Food Court Concourse A **Shoe Shine Escalators Hudson Booksellers** KFC, Hugo's Tacos, Salads To Go, Kracky McGee's Hangar Express, Godfather's Pizza, Blimpie **Eppley Conference Center Elevators**









## ParkOMA: OVERVIEW





# ParkOMA: PREMIER PARKING