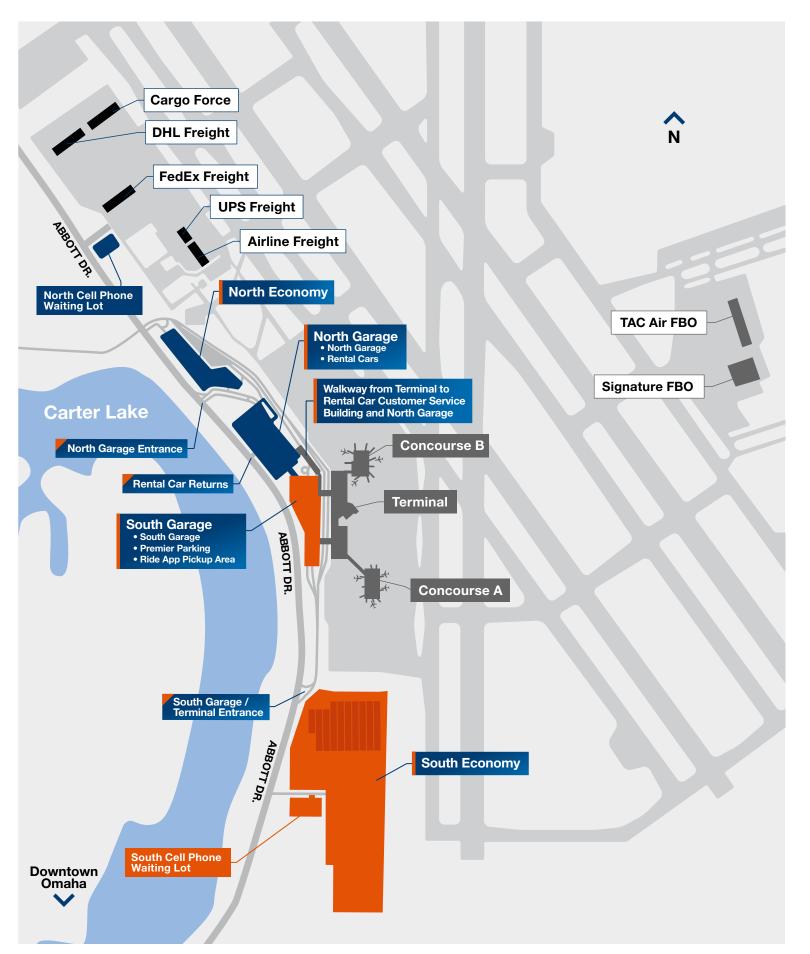

### **EPPLEY AIRFIELD: Lower Level Terminal**







### **EPPLEY AIRFIELD: Upper Level Terminal**



#### AIRLINES, SERVICES & AMENITIES **FOOD & BEVERAGE GIFTS & SHOPPING** Pints-Flights-Bites Airline Gates Restrooms Concourse B **Hudson News/Gifts** North Hangar, Scooter's Coffee, Security Checkpoint Mother's Room Godfather's Pizza, Eat-Fit-Go **South Food Court Omaha Steaks** A&W, Godfather's Pizza, Pauli's Lounge Wells Fargo ATM **Stairs** Blimpie Gallery Eppley by Hudson North Food Court Concourse A **Shoe Shine Escalators Hudson Booksellers** KFC, Hugo's Tacos, Salads To Go, Kracky McGee's Hangar Express, Godfather's Pizza, Blimpie **Eppley Conference Center Elevators**









## ParkOMA: OVERVIEW





# ParkOMA: PREMIER PARKING