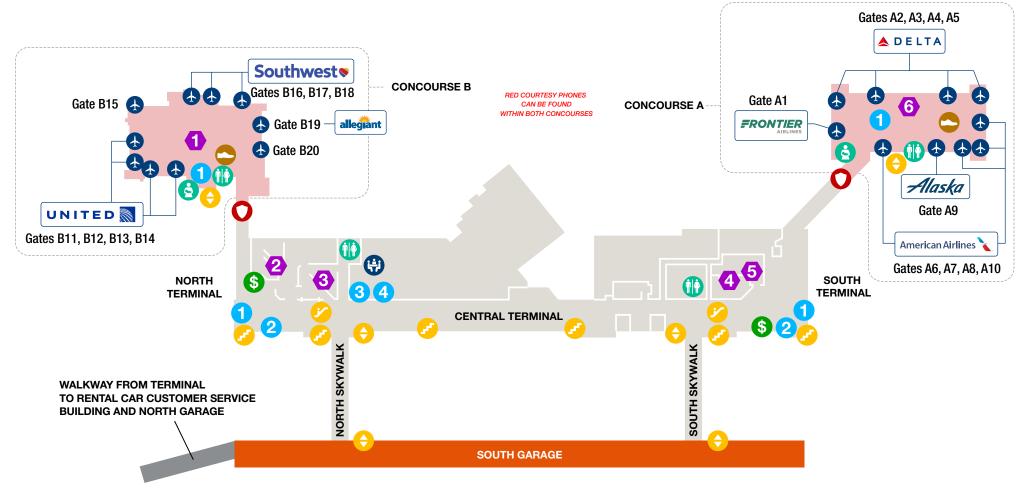

### **EPPLEY AIRFIELD: Lower Level Terminal**







### **EPPLEY AIRFIELD: Upper Level Terminal**



#### AIRLINES, SERVICES & AMENITIES **FOOD & BEVERAGE GIFTS & SHOPPING** Pints-Flights-Bites Airline Gates Restrooms Concourse B **Hudson News/Gifts** North Hangar, Scooter's Coffee, Security Checkpoint Mother's Room Godfather's Pizza, Eat-Fit-Go **South Food Court Omaha Steaks** A&W, Godfather's Pizza, Pauli's Lounge Wells Fargo ATM **Stairs** Blimpie Gallery Eppley by Hudson North Food Court Concourse A **Shoe Shine Escalators Hudson Booksellers** KFC, Hugo's Tacos, Salads To Go, Kracky McGee's Hangar Express, Godfather's Pizza, Blimpie **Eppley Conference Center Elevators**









## ParkOMA: OVERVIEW





# ParkOMA: PREMIER PARKING