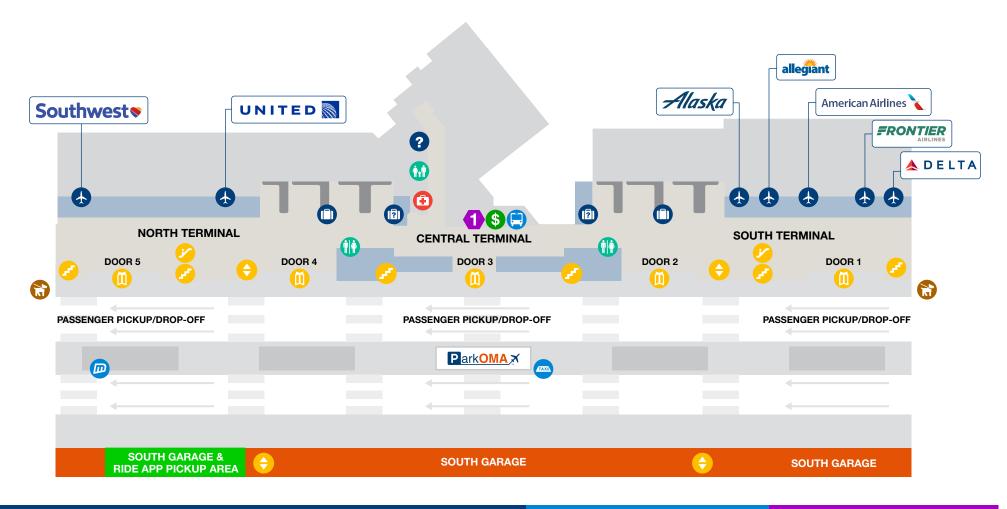

### **EPPLEY AIRFIELD: Lower Level Terminal**







### **EPPLEY AIRFIELD: Upper Level Terminal**



#### AIRLINES, SERVICES & AMENITIES **FOOD & BEVERAGE GIFTS & SHOPPING** Pints-Flights-Bites Airline Gates Restrooms Concourse B **Hudson News/Gifts** North Hangar, Scooter's Coffee, Security Checkpoint Mother's Room Godfather's Pizza, Eat-Fit-Go **South Food Court Omaha Steaks** A&W, Godfather's Pizza, Pauli's Lounge Wells Fargo ATM **Stairs** Blimpie Gallery Eppley by Hudson North Food Court Concourse A **Shoe Shine Escalators Hudson Booksellers** KFC, Hugo's Tacos, Salads To Go, Kracky McGee's Hangar Express, Godfather's Pizza, Blimpie **Eppley Conference Center Elevators**









## ParkOMA: OVERVIEW





# ParkOMA: PREMIER PARKING