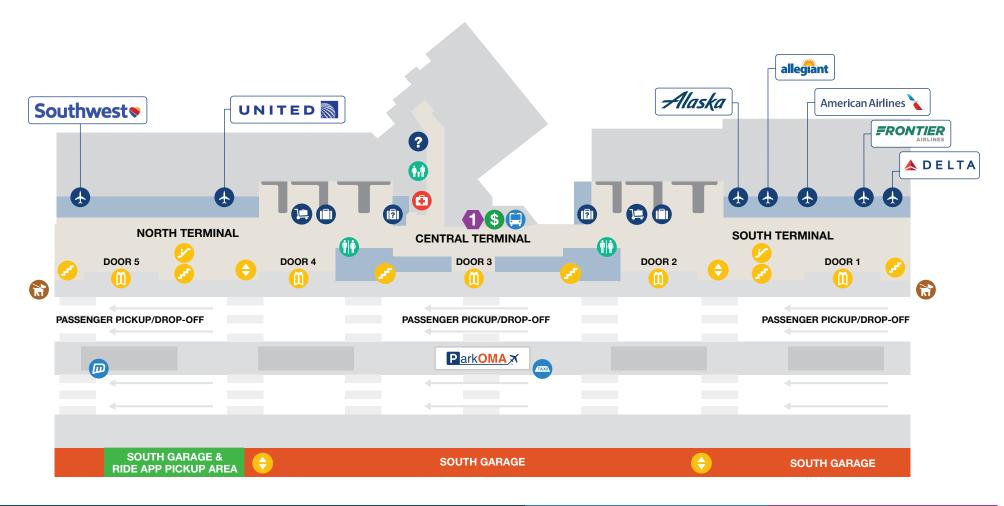

# EPPLEY AIRFIELD: Property Overview





### EPPLEY AIRFIELD: Lower Level Terminal







## EPPLEY AIRFIELD: Upper Level Terminal



### AIRLINES, SERVICES & AMENITIES **FOOD & BEVERAGE GIFTS & SHOPPING** Pints-Flights-Bites Airline Gates Restrooms Concourse B **Hudson News/Gifts** North Hangar, Scooter's Coffee, Security Checkpoint Mother's Room Godfather's Pizza, Eat-Fit-Go **South Food Court** Gallery Eppley by Hudson A&W. Godfather's Pizza, Pauli's Lounge Wells Fargo ATM **Stairs** Blimpie **Hudson Booksellers** North Food Court Concourse A Shoe Shine **Escalators** KFC, Taco Bell, Salads To Go, Hangar Express, Kracky McGee's Godfather's Pizza, Blimpie **Eppley Conference Center Elevators**



## EPPLEY AIRFIELD: Ride App Pickup Area





### ParkOMA: OVERVIEW





### Parkoma: Premier Parking