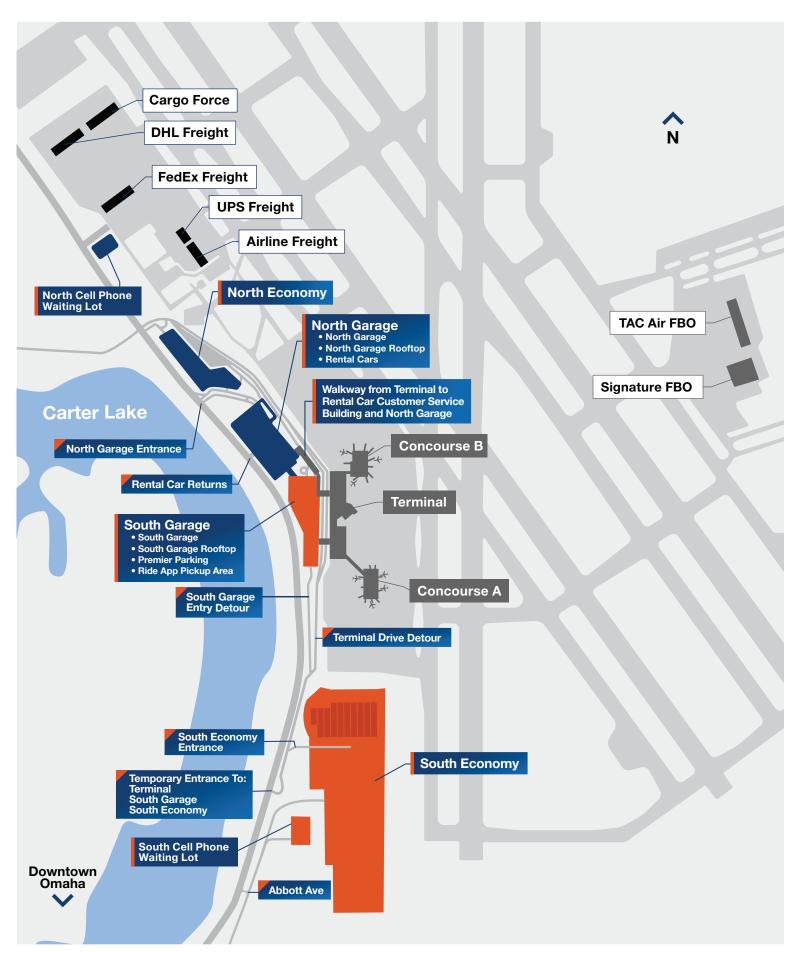

# EPPLEY AIRFIELD: Property Overview





### EPPLEY AIRFIELD: Lower Level Terminal







## EPPLEY AIRFIELD: Upper Level Terminal



### AIRLINES, SERVICES & AMENITIES **FOOD & BEVERAGE GIFTS & SHOPPING** Pints-Flights-Bites Airline Gates Restrooms Concourse B **Hudson News/Gifts** North Hangar, Scooter's Coffee, Security Checkpoint Mother's Room Godfather's Pizza, Eat-Fit-Go **South Food Court** Gallery Eppley by Hudson A&W. Godfather's Pizza, Pauli's Lounge Wells Fargo ATM **Stairs** Blimpie **Hudson Booksellers** North Food Court Concourse A Shoe Shine **Escalators** KFC, Taco Bell, Salads To Go, Hangar Express, Kracky McGee's Godfather's Pizza, Blimpie **Eppley Conference Center Elevators**



## EPPLEY AIRFIELD: Ride App Pickup Area





### ParkOMA: OVERVIEW





### Parkoma: Premier Parking