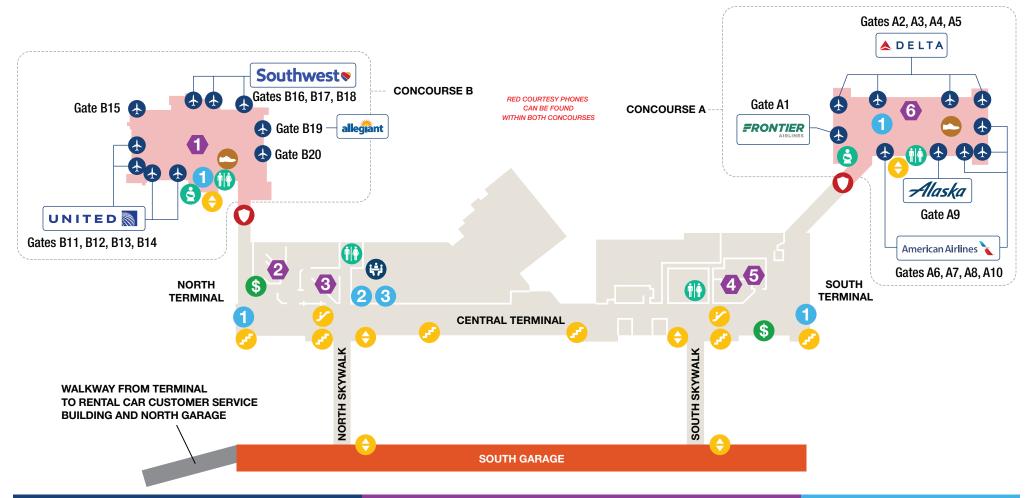

# EPPLEY AIRFIELD: Property Overview





### EPPLEY AIRFIELD: Lower Level Terminal







## EPPLEY AIRFIELD: Upper Level Terminal



### AIRLINES, SERVICES & AMENITIES **FOOD & BEVERAGE GIFTS & SHOPPING** Pints-Flights-Bites Airline Gates Restrooms Concourse B **Hudson News/Gifts** North Hangar, Scooter's Coffee, Security Checkpoint Mother's Room Godfather's Pizza, Eat-Fit-Go **South Food Court** Gallery Eppley by Hudson A&W. Godfather's Pizza, Pauli's Lounge Wells Fargo ATM **Stairs** Blimpie **Hudson Booksellers** North Food Court Concourse A Shoe Shine **Escalators** KFC, Taco Bell, Salads To Go, Hangar Express, Kracky McGee's Godfather's Pizza, Blimpie **Eppley Conference Center Elevators**



## EPPLEY AIRFIELD: Ride App Pickup Area





### ParkOMA: OVERVIEW





### Parkoma: Premier Parking