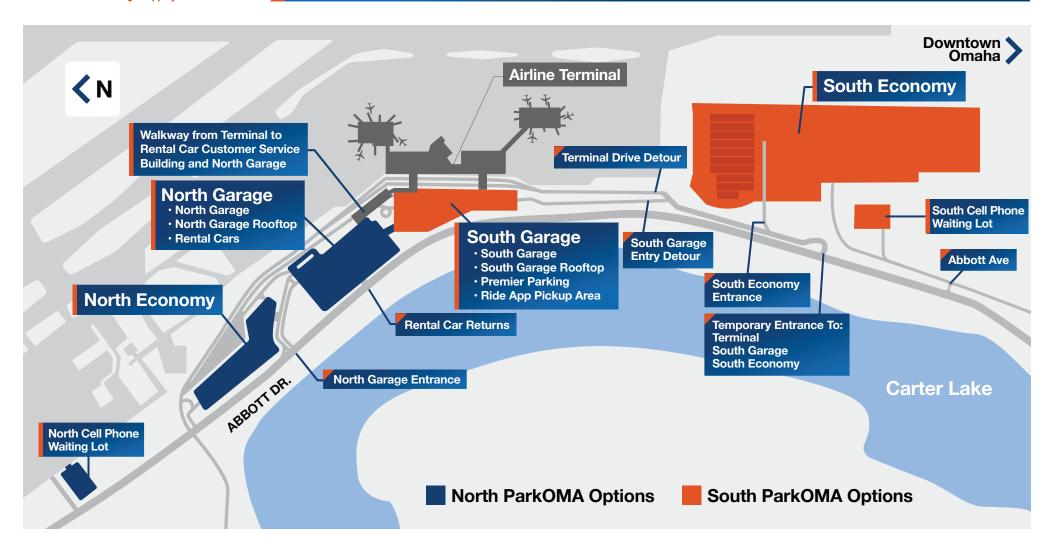

# EPPLEY AIRFIELD: Property Overview





### EPPLEY AIRFIELD: Lower Level Terminal







## EPPLEY AIRFIELD: Upper Level Terminal



### AIRLINES, SERVICES & AMENITIES **FOOD & BEVERAGE GIFTS & SHOPPING** Pints-Flights-Bites Airline Gates Restrooms Concourse B **Hudson News/Gifts** North Hangar, Scooter's Coffee, Security Checkpoint Mother's Room Godfather's Pizza, Eat-Fit-Go **South Food Court** Gallery Eppley by Hudson A&W. Godfather's Pizza, Pauli's Lounge Wells Fargo ATM **Stairs** Blimpie **Hudson Booksellers** North Food Court Concourse A Shoe Shine **Escalators** KFC, Taco Bell, Salads To Go, Hangar Express, Kracky McGee's Godfather's Pizza, Blimpie **Eppley Conference Center Elevators**



## EPPLEY AIRFIELD: Ride App Pickup Area





### ParkOMA: OVERVIEW





### Parkoma: Premier Parking