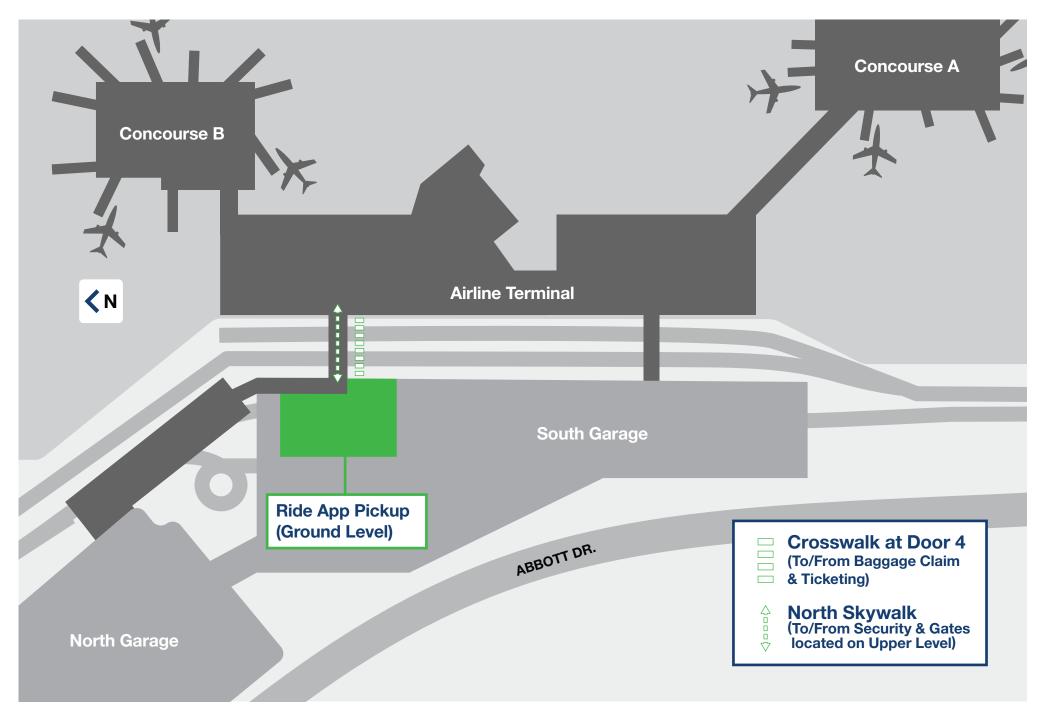

# EPPLEY AIRFIELD: Property Overview





### EPPLEY AIRFIELD: Lower Level Terminal







## EPPLEY AIRFIELD: Upper Level Terminal



### AIRLINES, SERVICES & AMENITIES **FOOD & BEVERAGE GIFTS & SHOPPING** Pints-Flights-Bites Airline Gates Restrooms Concourse B **Hudson News/Gifts** North Hangar, Scooter's Coffee, Security Checkpoint Mother's Room Godfather's Pizza, Eat-Fit-Go **South Food Court** Gallery Eppley by Hudson A&W. Godfather's Pizza, Pauli's Lounge Wells Fargo ATM **Stairs** Blimpie **Hudson Booksellers** North Food Court Concourse A Shoe Shine **Escalators** KFC, Taco Bell, Salads To Go, Hangar Express, Kracky McGee's Godfather's Pizza, Blimpie **Eppley Conference Center Elevators**



## EPPLEY AIRFIELD: Ride App Pickup Area





### ParkOMA: OVERVIEW





### Parkoma: Premier Parking