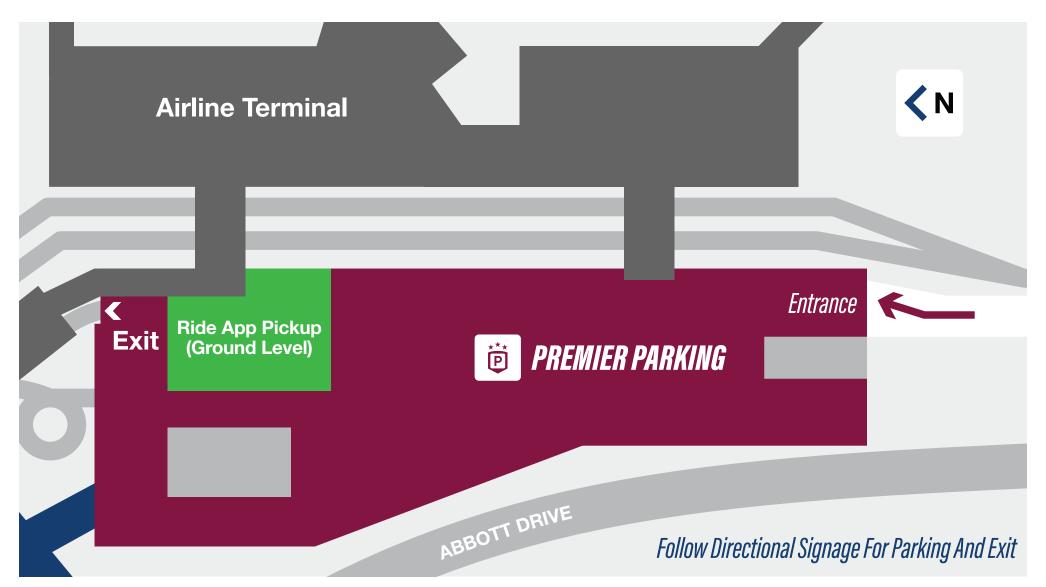

FIELD: Property Overview





### EPPLEY AIRFIELD: Lower Level Terminal







## EPPLEY AIRFIELD: Upper Level Terminal



### AIRLINES, SERVICES & AMENITIES **FOOD & BEVERAGE GIFTS & SHOPPING** Pints-Flights-Bites Airline Gates Restrooms Concourse B **Hudson News/Gifts** North Hangar, Scooter's Coffee, Security Checkpoint Mother's Room Godfather's Pizza, Eat-Fit-Go **South Food Court** Gallery Eppley by Hudson A&W. Godfather's Pizza, Pauli's Lounge Wells Fargo ATM **Stairs** Blimpie **Hudson Booksellers** North Food Court Concourse A Shoe Shine **Escalators** KFC, Taco Bell, Salads To Go, Hangar Express, Kracky McGee's Godfather's Pizza, Blimpie **Eppley Conference Center Elevators**



## EPPLEY AIRFIELD: Ride App Pickup Area





### ParkOMA: OVERVIEW





### Parkoma: Premier Parking