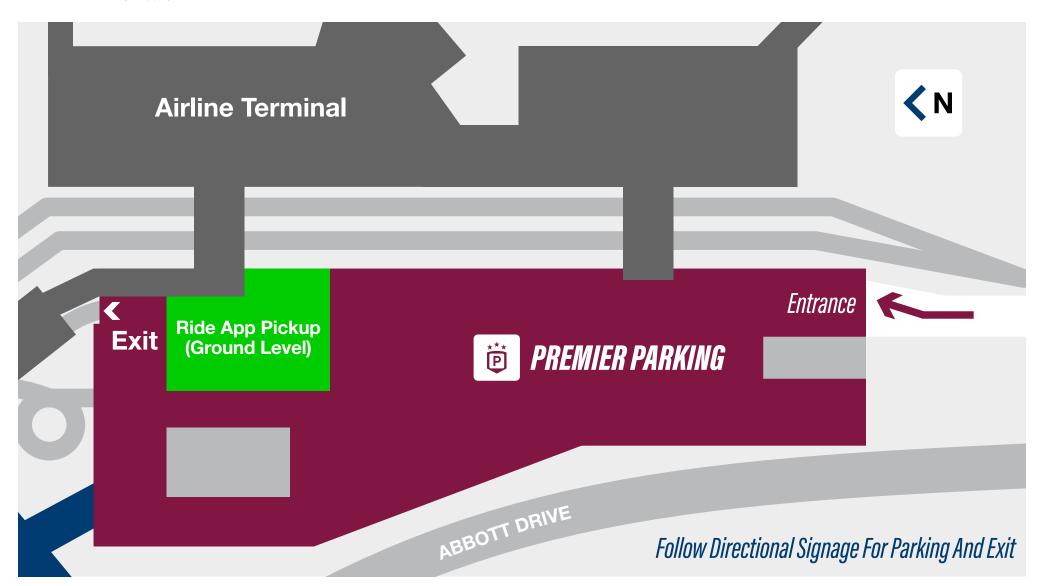

iew





### EPPLEY AIRFIELD: Lower Level Terminal







# EPPLEY AIRFIELD: Upper Level Terminal



### FOOD & BEVERAGE AIRLINES, SERVICES & AMENITIES **GIFTS & SHOPPING** Pints-Flights-Bites Airline Gates Restrooms Video Relay Service Concourse B **Hudson News/Gifts** North Hangar, Scooter's Coffee, Security Checkpoint Godfather's Pizza, Eat-Fit-Go Gallery Eppley by Hudson Mother's Room **South Food Court** A&W, Godfather's Pizza, Pauli's Lounge **Hudson Booksellers** Wells Fargo ATM **Stairs** Blimpie **North Food Court** Concourse A Shoe Shine **Escalators** KFC, Taco Bell, Salads To Go. Kracky McGee's Hangar Express, Godfather's Pizza, **Eppley Conference Center Elevators** Blimpie



# EPPLEY AIRFIELD: Ride App Pickup Area





### ParkOMA: OVERVIEW





## Parkoma: Premier Parking