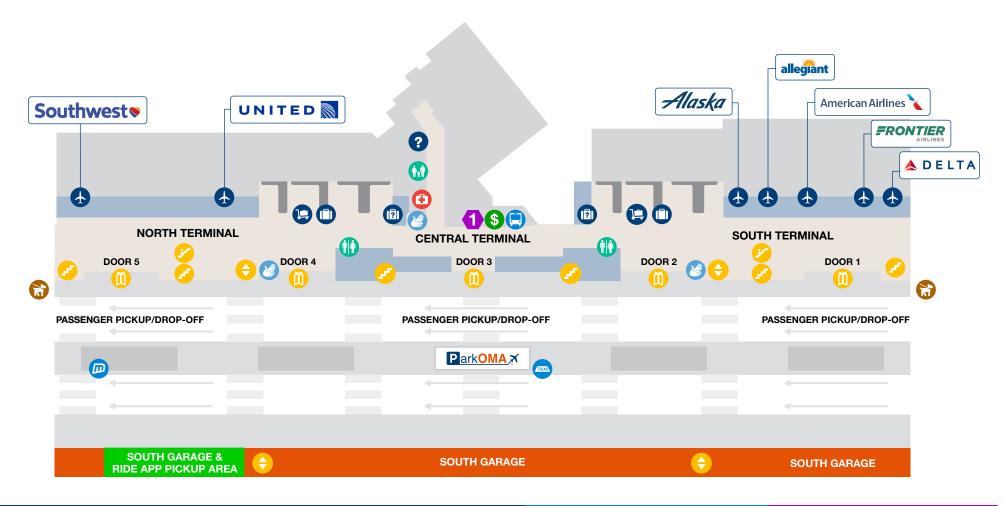

# EPPLEY AIRFIELD: Property Overview





### EPPLEY AIRFIELD: Lower Level Terminal







# EPPLEY AIRFIELD: Upper Level Terminal



### FOOD & BEVERAGE AIRLINES, SERVICES & AMENITIES **GIFTS & SHOPPING** Pints-Flights-Bites Airline Gates Restrooms Video Relay Service Concourse B **Hudson News/Gifts** North Hangar, Scooter's Coffee, Security Checkpoint Godfather's Pizza, Eat-Fit-Go Gallery Eppley by Hudson Mother's Room **South Food Court** A&W, Godfather's Pizza, Pauli's Lounge **Hudson Booksellers** Wells Fargo ATM **Stairs** Blimpie **North Food Court** Concourse A Shoe Shine **Escalators** KFC, Taco Bell, Salads To Go. Kracky McGee's Hangar Express, Godfather's Pizza, **Eppley Conference Center Elevators** Blimpie



# EPPLEY AIRFIELD: Ride App Pickup Area





### ParkOMA: OVERVIEW





## Parkoma: Premier Parking