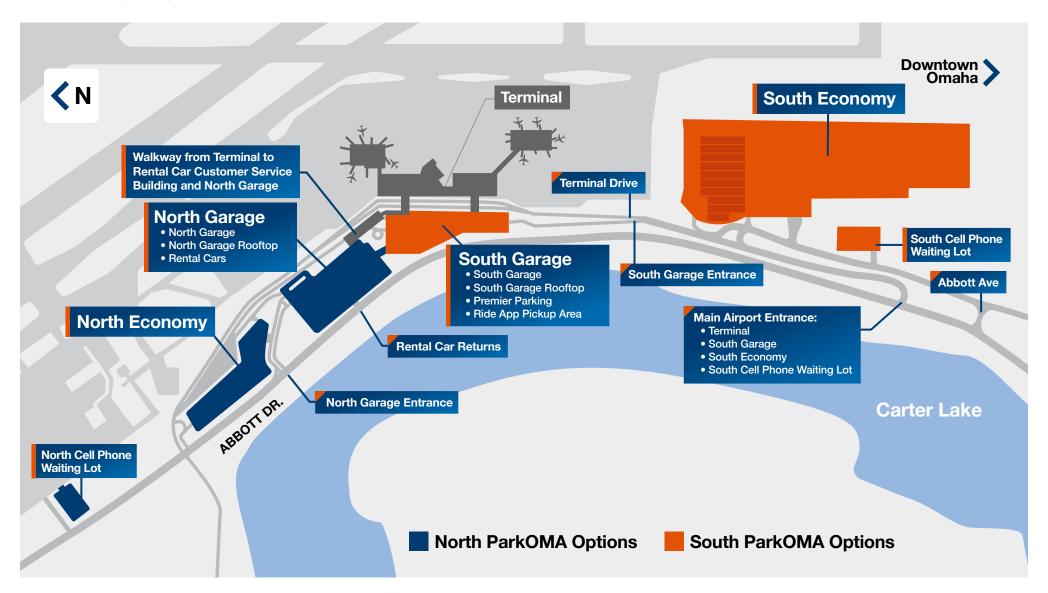

# EPPLEY AIRFIELD: Property Overview





### EPPLEY AIRFIELD: Lower Level Terminal







# EPPLEY AIRFIELD: Upper Level Terminal



### FOOD & BEVERAGE AIRLINES, SERVICES & AMENITIES **GIFTS & SHOPPING** Pints-Flights-Bites Airline Gates Restrooms Video Relay Service Concourse B **Hudson News/Gifts** North Hangar, Scooter's Coffee, Security Checkpoint Godfather's Pizza, Eat-Fit-Go Gallery Eppley by Hudson Mother's Room **South Food Court** A&W, Godfather's Pizza, Pauli's Lounge **Hudson Booksellers** Wells Fargo ATM **Stairs** Blimpie **North Food Court** Concourse A Shoe Shine **Escalators** KFC, Taco Bell, Salads To Go. Kracky McGee's Hangar Express, Godfather's Pizza, **Eppley Conference Center Elevators** Blimpie



# EPPLEY AIRFIELD: Ride App Pickup Area





### ParkOMA: OVERVIEW





## Parkoma: Premier Parking