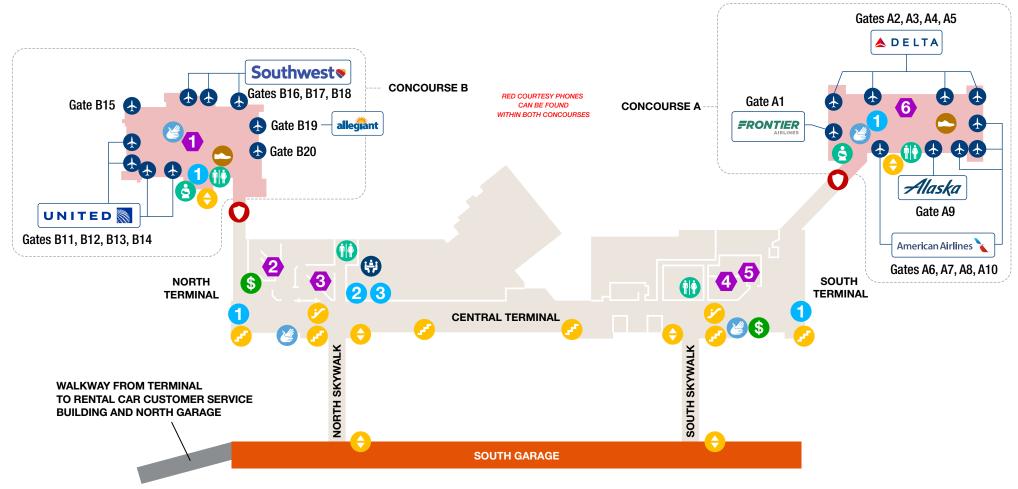

# EPPLEY AIRFIELD: Property Overview





### EPPLEY AIRFIELD: Lower Level Terminal







# EPPLEY AIRFIELD: Upper Level Terminal



### FOOD & BEVERAGE AIRLINES, SERVICES & AMENITIES **GIFTS & SHOPPING** Pints-Flights-Bites Airline Gates Restrooms Video Relay Service Concourse B **Hudson News/Gifts** North Hangar, Scooter's Coffee, Security Checkpoint Godfather's Pizza, Eat-Fit-Go Gallery Eppley by Hudson Mother's Room **South Food Court** A&W, Godfather's Pizza, Pauli's Lounge **Hudson Booksellers** Wells Fargo ATM **Stairs** Blimpie **North Food Court** Concourse A Shoe Shine **Escalators** KFC, Taco Bell, Salads To Go. Kracky McGee's Hangar Express, Godfather's Pizza, **Eppley Conference Center Elevators** Blimpie



# EPPLEY AIRFIELD: Ride App Pickup Area





### ParkOMA: OVERVIEW





## Parkoma: Premier Parking