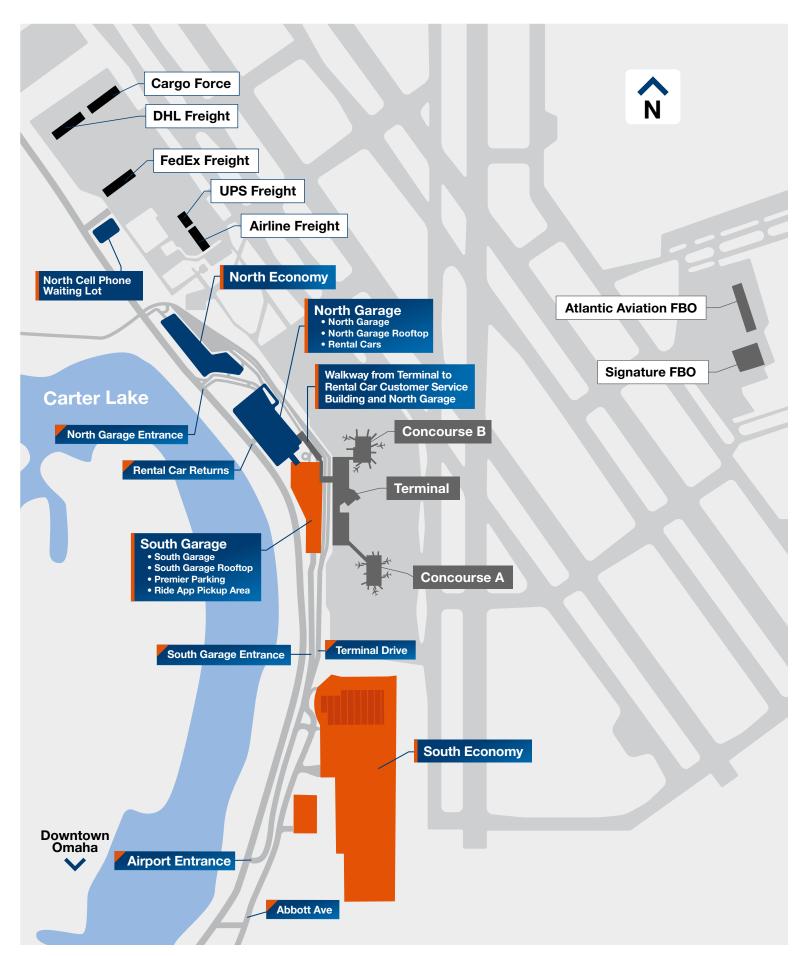

# EPPLEY AIRFIELD: Property Overview





### EPPLEY AIRFIELD: Lower Level Terminal







# EPPLEY AIRFIELD: Upper Level Terminal



### FOOD & BEVERAGE AIRLINES, SERVICES & AMENITIES **GIFTS & SHOPPING** Pints-Flights-Bites Airline Gates Restrooms Video Relay Service Concourse B **Hudson News/Gifts** North Hangar, Scooter's Coffee, Security Checkpoint Godfather's Pizza, Eat-Fit-Go Gallery Eppley by Hudson Mother's Room **South Food Court** A&W, Godfather's Pizza, Pauli's Lounge **Hudson Booksellers** Wells Fargo ATM **Stairs** Blimpie **North Food Court** Concourse A Shoe Shine **Escalators** KFC, Taco Bell, Salads To Go. Kracky McGee's Hangar Express, Godfather's Pizza, **Eppley Conference Center Elevators** Blimpie



# EPPLEY AIRFIELD: Ride App Pickup Area





### ParkOMA: OVERVIEW





## Parkoma: Premier Parking