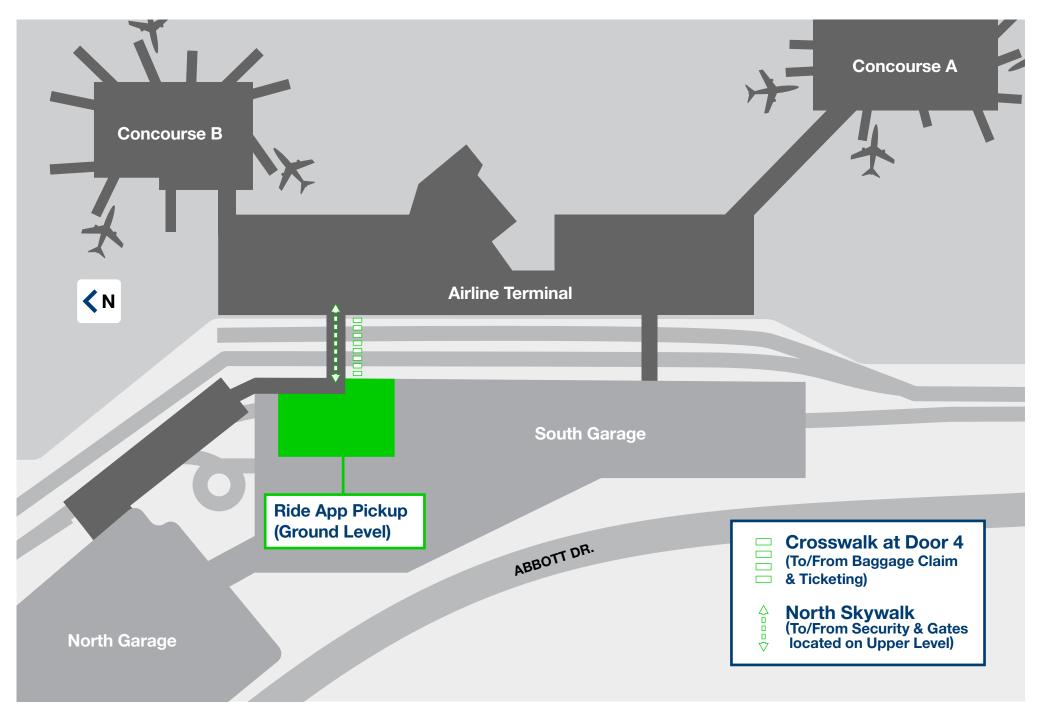

# EPPLEY AIRFIELD: Property Overview





### EPPLEY AIRFIELD: Lower Level Terminal







# EPPLEY AIRFIELD: Upper Level Terminal



### FOOD & BEVERAGE AIRLINES, SERVICES & AMENITIES **GIFTS & SHOPPING** Pints-Flights-Bites Airline Gates Restrooms Video Relay Service Concourse B **Hudson News/Gifts** North Hangar, Scooter's Coffee, Security Checkpoint Godfather's Pizza, Eat-Fit-Go Gallery Eppley by Hudson Mother's Room **South Food Court** A&W, Godfather's Pizza, Pauli's Lounge **Hudson Booksellers** Wells Fargo ATM **Stairs** Blimpie **North Food Court** Concourse A Shoe Shine **Escalators** KFC, Taco Bell, Salads To Go. Kracky McGee's Hangar Express, Godfather's Pizza, **Eppley Conference Center Elevators** Blimpie



# EPPLEY AIRFIELD: Ride App Pickup Area





### ParkOMA: OVERVIEW





## Parkoma: Premier Parking