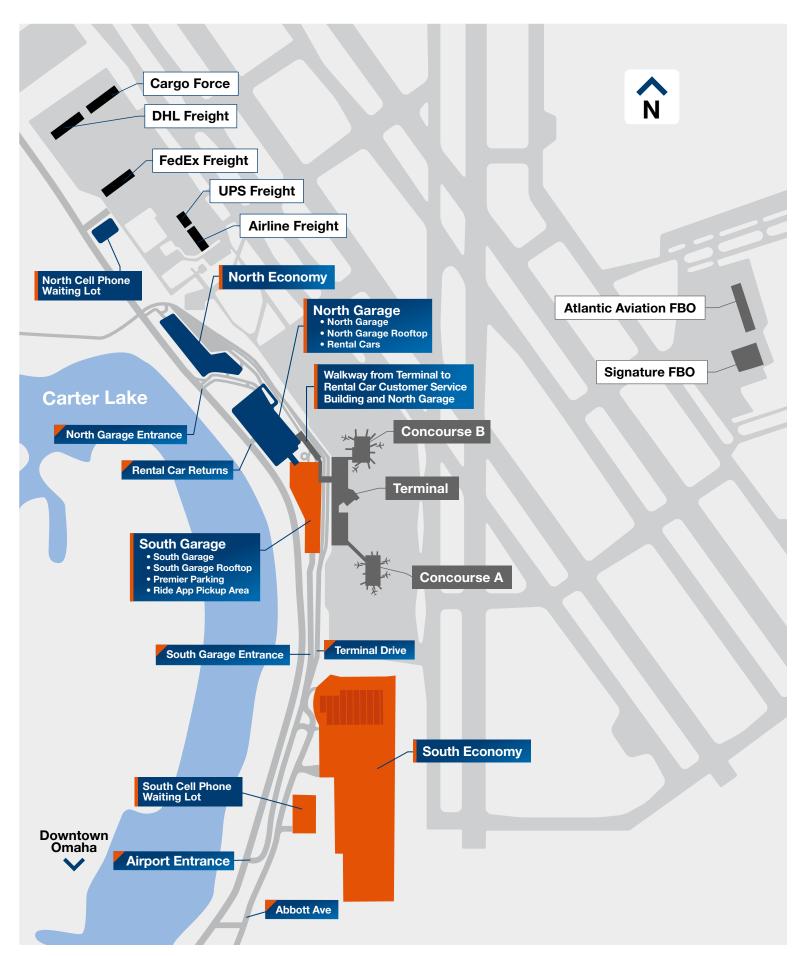

# EPPLEY AIRFIELD: Property Overview





### EPPLEY AIRFIELD: Lower Level Terminal







## EPPLEY AIRFIELD: Upper Level Terminal



### FOOD & BEVERAGE AIRLINES, SERVICES & AMENITIES **GIFTS & SHOPPING** Pints-Flights-Bites Airline Gates Restrooms Video Relay Service Concourse B **Hudson News/Gifts** North Hangar, Scooter's Coffee, Security Checkpoint Godfather's Pizza, Eat-Fit-Go Gallery Eppley by Hudson Mother's Room **South Food Court** A&W, Godfather's Pizza, Pauli's Lounge **Hudson Booksellers** Wells Fargo ATM **Stairs** Blimpie **North Food Court** Concourse A Shoe Shine **Escalators** KFC, Taco Bell, Salads To Go. Kracky McGee's Hangar Express, Godfather's Pizza, **Eppley Conference Center Elevators** Blimpie



# EPPLEY AIRFIELD: Ride App Pickup Area





### ParkOMA: OVERVIEW





### Parkoma: Premier Parking