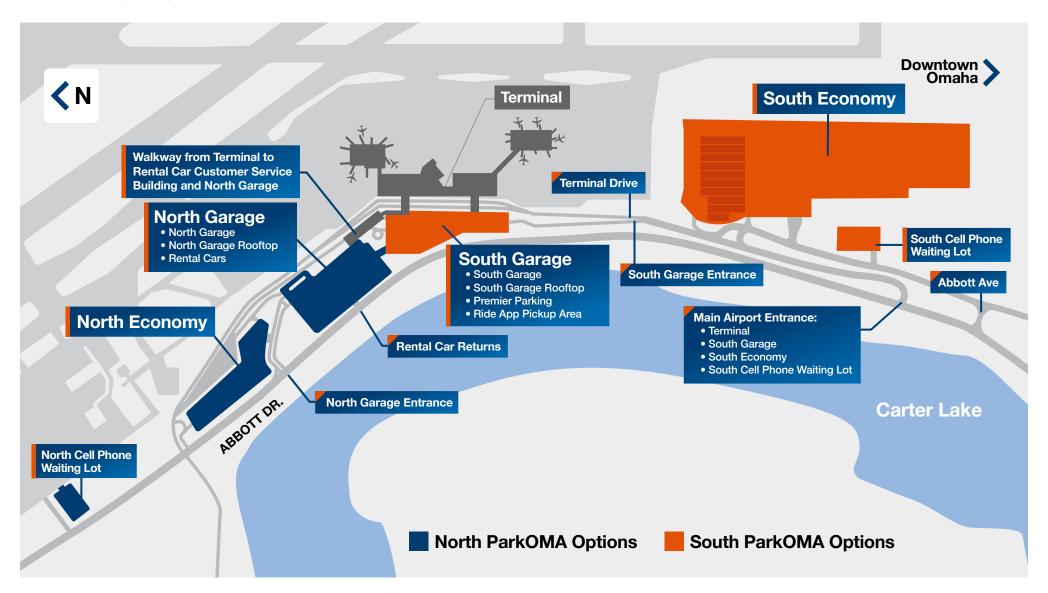

EPPLEY AIRFIELD: Property Overview





### EPPLEY AIRFIELD: Lower Level Terminal







## EPPLEY AIRFIELD: Upper Level Terminal



### FOOD & BEVERAGE AIRLINES, SERVICES & AMENITIES **GIFTS & SHOPPING** Pints-Flights-Bites Airline Gates Restrooms Video Relay Service Concourse B **Hudson News/Gifts** North Hangar, Scooter's Coffee, Security Checkpoint Godfather's Pizza, Eat-Fit-Go Gallery Eppley by Hudson Mother's Room **South Food Court** A&W, Godfather's Pizza, Pauli's Lounge **Hudson Booksellers** Wells Fargo ATM **Stairs** Blimpie **North Food Court** Concourse A Shoe Shine **Escalators** KFC, Taco Bell, Salads To Go. Kracky McGee's Hangar Express, Godfather's Pizza, **Eppley Conference Center Elevators** Blimpie



# EPPLEY AIRFIELD: Ride App Pickup Area





### ParkOMA: OVERVIEW





### Parkoma: Premier Parking