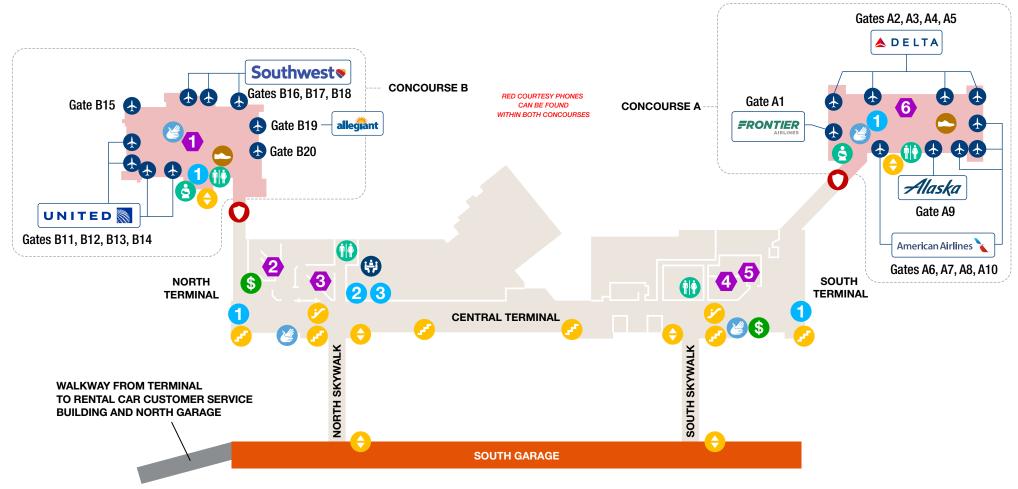

### FOOD & BEVERAGE AIRLINES, SERVICES & AMENITIES **GIFTS & SHOPPING** Pints-Flights-Bites Airline Gates Restrooms Video Relay Service Concourse B **Hudson News/Gifts** North Hangar, Scooter's Coffee, Security Checkpoint Godfather's Pizza, Eat-Fit-Go Gallery Eppley by Hudson Mother's Room **South Food Court** A&W, Godfather's Pizza, Pauli's Lounge **Hudson Booksellers** Wells Fargo ATM **Stairs** Blimpie **North Food Court** Concourse A Shoe Shine **Escalators** KFC, Taco Bell, Salads To Go. Kracky McGee's Hangar Express, Godfather's Pizza, **Eppley Conference Center Elevators** Blimpie