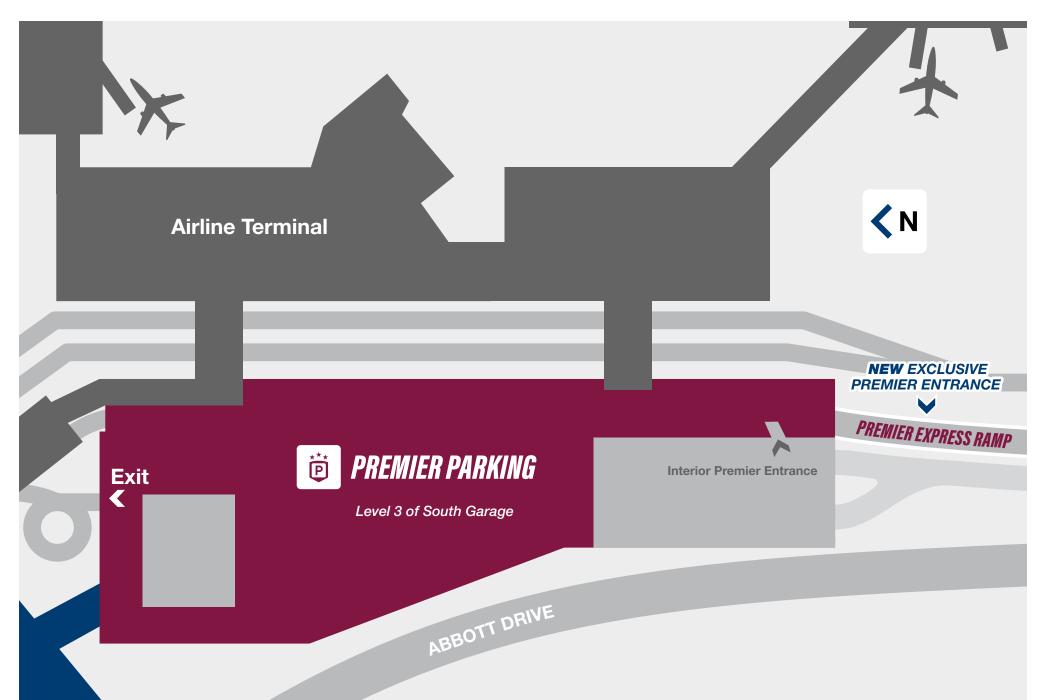

w





### EPPLEY AIRFIELD: Lower Level Terminal







## EPPLEY AIRFIELD: Upper Level Terminal



### FOOD & BEVERAGE AIRLINES, SERVICES & AMENITIES **GIFTS & SHOPPING** Pints-Flights-Bites Airline Gates Restrooms Video Relay Service Concourse B **Hudson News/Gifts** North Hangar, Scooter's Coffee, Security Checkpoint Godfather's Pizza, Eat-Fit-Go Gallery Eppley by Hudson Mother's Room **South Food Court** A&W, Godfather's Pizza, Pauli's Lounge **Hudson Booksellers** Wells Fargo ATM **Stairs** Blimpie **North Food Court** Concourse A Shoe Shine **Escalators** KFC, Taco Bell, Salads To Go. Kracky McGee's Hangar Express, Godfather's Pizza, **Eppley Conference Center Elevators** Blimpie



# EPPLEY AIRFIELD: Ride App Pickup Area





### ParkOMA: OVERVIEW





### Parkoma: Premier Parking