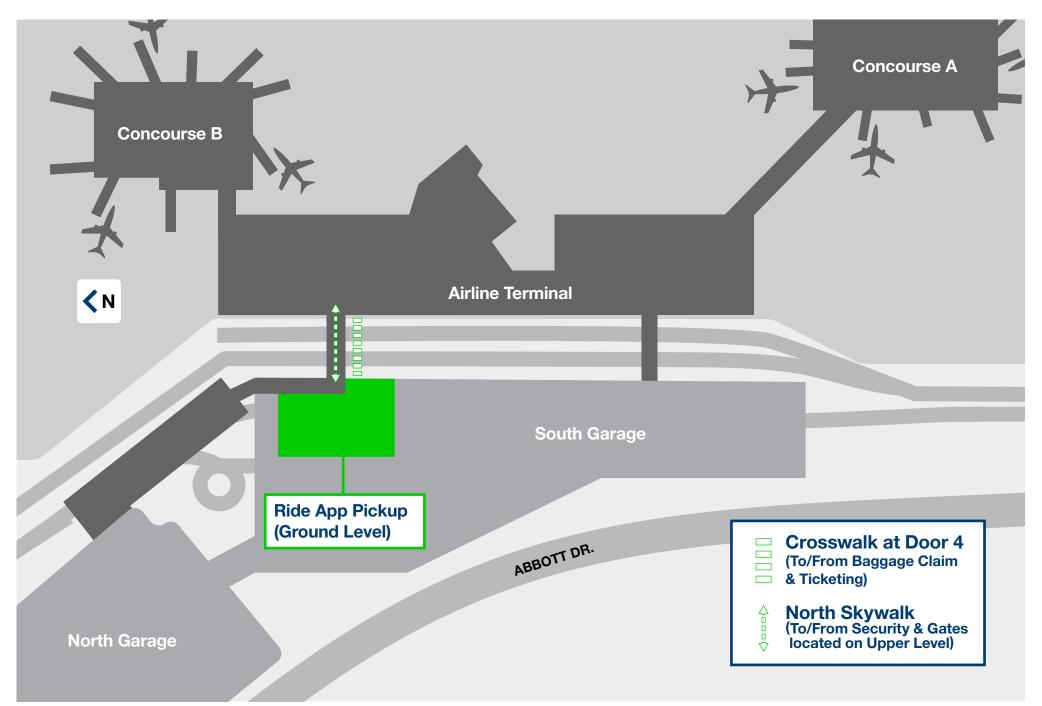

# EPPLEY AIRFIELD: Property Overview





### EPPLEY AIRFIELD: Lower Level Terminal







## EPPLEY AIRFIELD: Upper Level Terminal



### FOOD & BEVERAGE AIRLINES, SERVICES & AMENITIES **GIFTS & SHOPPING** Pints-Flights-Bites Airline Gates Restrooms Video Relay Service Concourse B **Hudson News/Gifts** North Hangar, Scooter's Coffee, Security Checkpoint Godfather's Pizza, Eat-Fit-Go Gallery Eppley by Hudson Mother's Room **South Food Court** A&W, Godfather's Pizza, Pauli's Lounge **Hudson Booksellers** Wells Fargo ATM **Stairs** Blimpie **North Food Court** Concourse A Shoe Shine **Escalators** KFC, Taco Bell, Salads To Go. Kracky McGee's Hangar Express, Godfather's Pizza, **Eppley Conference Center Elevators** Blimpie



# EPPLEY AIRFIELD: Ride App Pickup Area





### ParkOMA: OVERVIEW





### Parkoma: Premier Parking