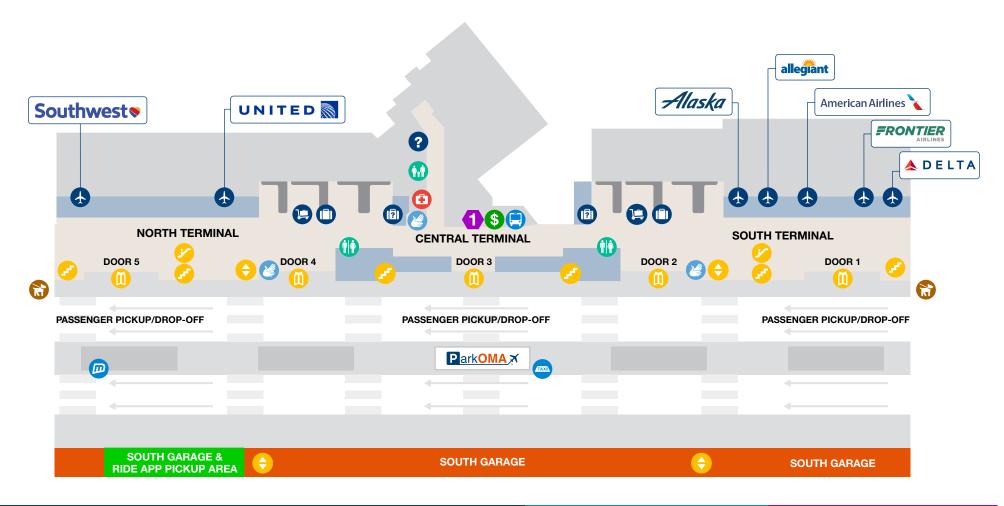

### EPPLEY AIRFIELD: Lower Level Terminal

## EPPLEY AIRFIELD: Upper Level Terminal