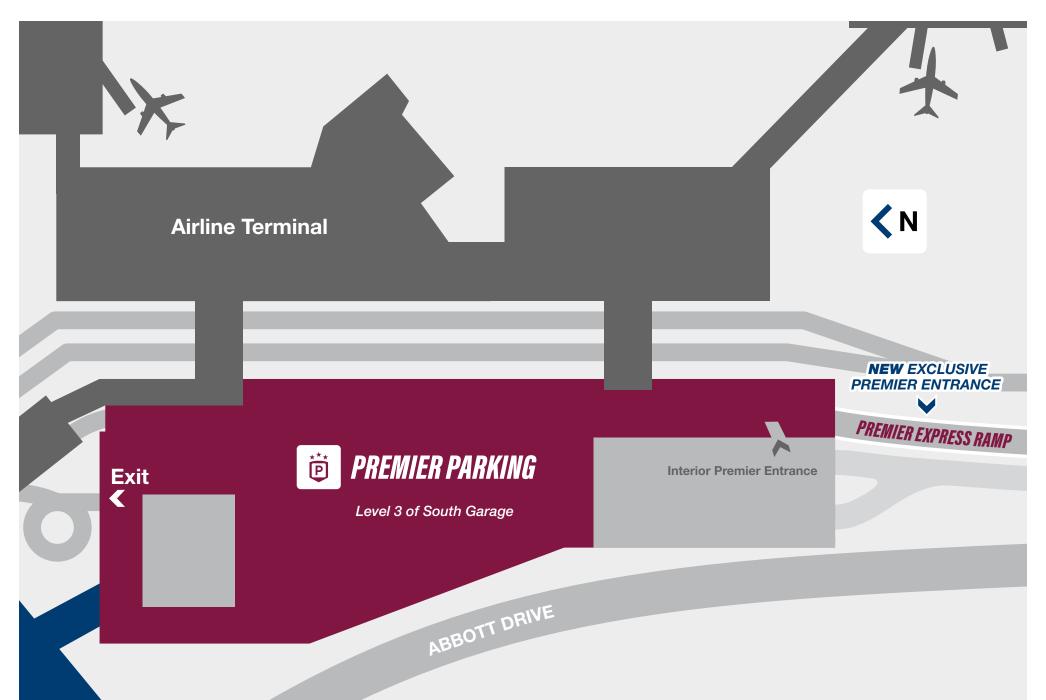

ew





### EPPLEY AIRFIELD: Lower Level Terminal







## EPPLEY AIRFIELD: Upper Level Terminal



### FOOD & BEVERAGE AIRLINES, SERVICES & AMENITIES **GIFTS & SHOPPING** Pints-Flights-Bites Airline Gates Restrooms Video Relay Service Concourse B **Hudson News/Gifts** North Hangar, Scooter's Coffee, Security Checkpoint Godfather's Pizza, Eat-Fit-Go Gallery Eppley by Hudson Mother's Room **South Food Court** A&W, Godfather's Pizza, Pauli's Lounge **Hudson Booksellers** Wells Fargo ATM **Stairs** Blimpie **North Food Court** Concourse A Shoe Shine **Escalators** KFC, Taco Bell, Salads To Go. Kracky McGee's Hangar Express, Godfather's Pizza, **Eppley Conference Center Elevators** Blimpie



# EPPLEY AIRFIELD: Ride App Pickup Area





### ParkOMA: OVERVIEW





## Parkoma: Premier Parking