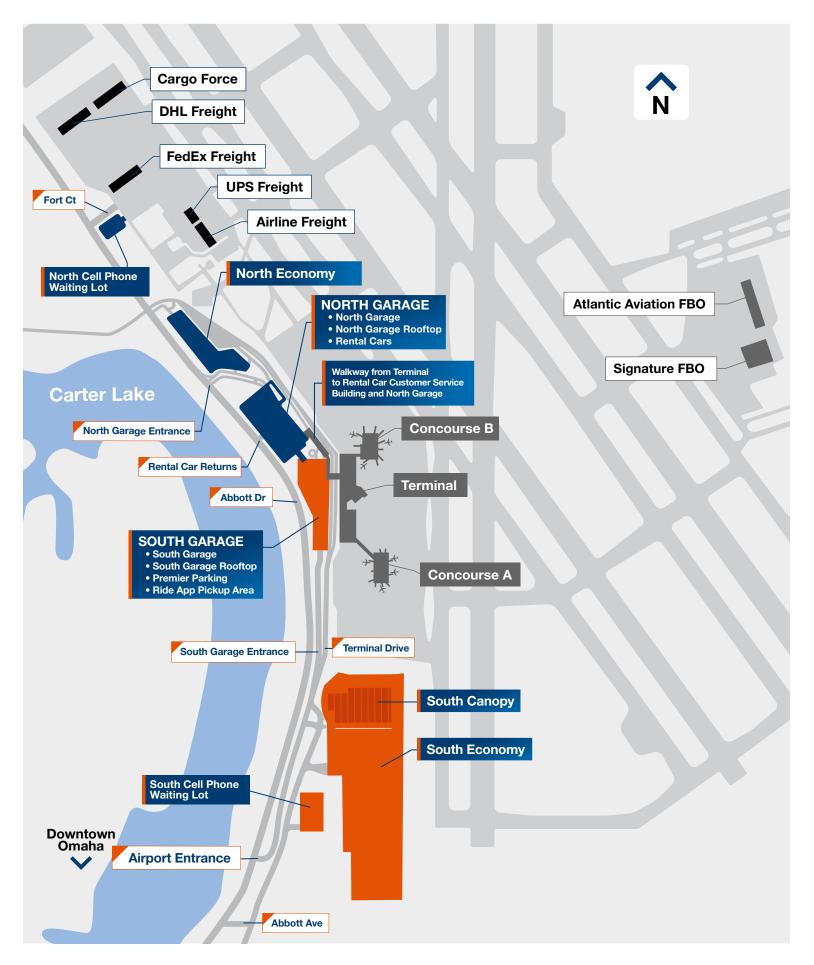

# EPPLEY AIRFIELD: Property Overview





### EPPLEY AIRFIELD: Lower Level Terminal







## EPPLEY AIRFIELD: Upper Level Terminal



### FOOD & BEVERAGE AIRLINES, SERVICES & AMENITIES **GIFTS & SHOPPING** Pints-Flights-Bites Airline Gates Restrooms Video Relay Service Concourse B **Hudson News/Gifts** North Hangar, Scooter's Coffee, Security Checkpoint Godfather's Pizza, Eat-Fit-Go Gallery Eppley by Hudson Mother's Room **South Food Court** A&W, Godfather's Pizza, Pauli's Lounge **Hudson Booksellers** Wells Fargo ATM **Stairs** Blimpie **North Food Court** Concourse A Shoe Shine **Escalators** KFC, Taco Bell, Salads To Go. Kracky McGee's Hangar Express, Godfather's Pizza, **Eppley Conference Center Elevators** Blimpie



# EPPLEY AIRFIELD: Ride App Pickup Area





### ParkOMA: OVERVIEW





## Parkoma: Premier Parking