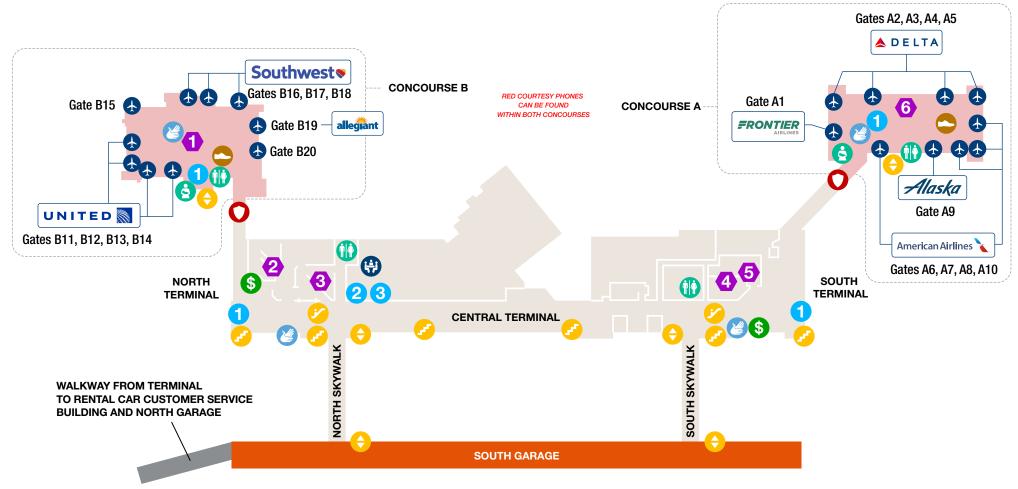

# EPPLEY AIRFIELD: Property Overview





### EPPLEY AIRFIELD: Lower Level Terminal







## EPPLEY AIRFIELD: Upper Level Terminal



### FOOD & BEVERAGE AIRLINES, SERVICES & AMENITIES **GIFTS & SHOPPING** Pints-Flights-Bites Airline Gates Restrooms Video Relay Service Concourse B **Hudson News/Gifts** North Hangar, Scooter's Coffee, Security Checkpoint Godfather's Pizza, Eat-Fit-Go Gallery Eppley by Hudson Mother's Room **South Food Court** A&W, Godfather's Pizza, Pauli's Lounge **Hudson Booksellers** Wells Fargo ATM **Stairs** Blimpie **North Food Court** Concourse A Shoe Shine **Escalators** KFC, Taco Bell, Salads To Go. Kracky McGee's Hangar Express, Godfather's Pizza, **Eppley Conference Center Elevators** Blimpie



# EPPLEY AIRFIELD: Ride App Pickup Area





### ParkOMA: OVERVIEW





## Parkoma: Premier Parking