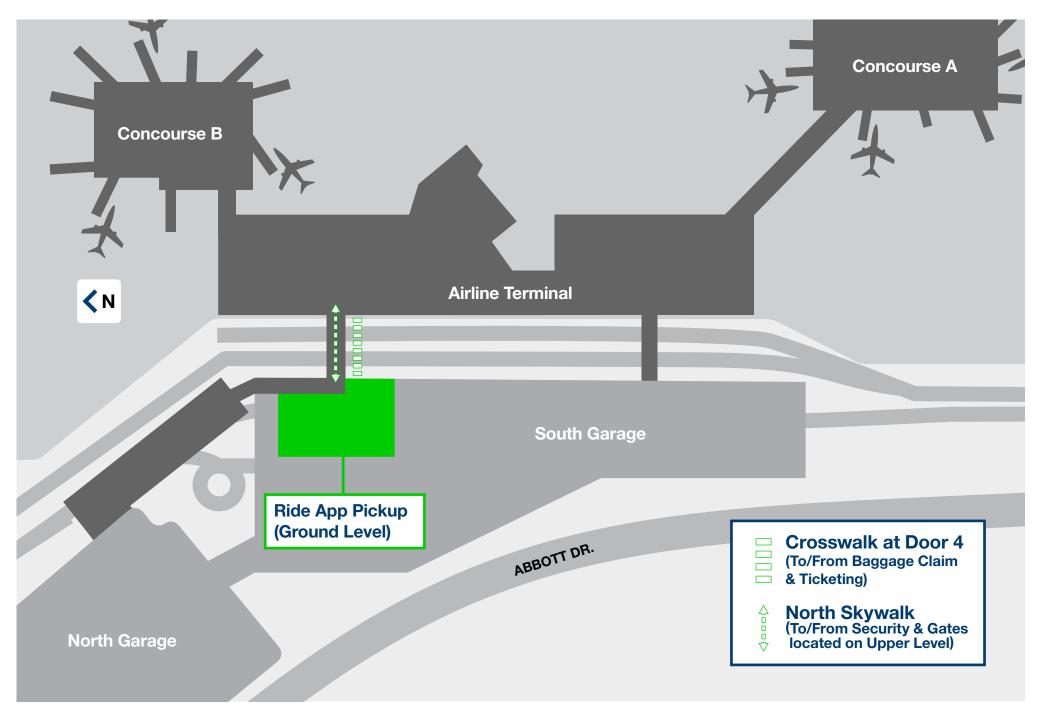

# EPPLEY AIRFIELD: Property Overview





### EPPLEY AIRFIELD: Lower Level Terminal







## EPPLEY AIRFIELD: Upper Level Terminal



### FOOD & BEVERAGE AIRLINES, SERVICES & AMENITIES **GIFTS & SHOPPING** Pints-Flights-Bites Airline Gates Restrooms Video Relay Service Concourse B **Hudson News/Gifts** North Hangar, Scooter's Coffee, Security Checkpoint Godfather's Pizza, Eat-Fit-Go Gallery Eppley by Hudson Mother's Room **South Food Court** A&W, Godfather's Pizza, Pauli's Lounge **Hudson Booksellers** Wells Fargo ATM **Stairs** Blimpie **North Food Court** Concourse A Shoe Shine **Escalators** KFC, Taco Bell, Salads To Go. Kracky McGee's Hangar Express, Godfather's Pizza, **Eppley Conference Center Elevators** Blimpie



# EPPLEY AIRFIELD: Ride App Pickup Area





### ParkOMA: OVERVIEW





## Parkoma: Premier Parking