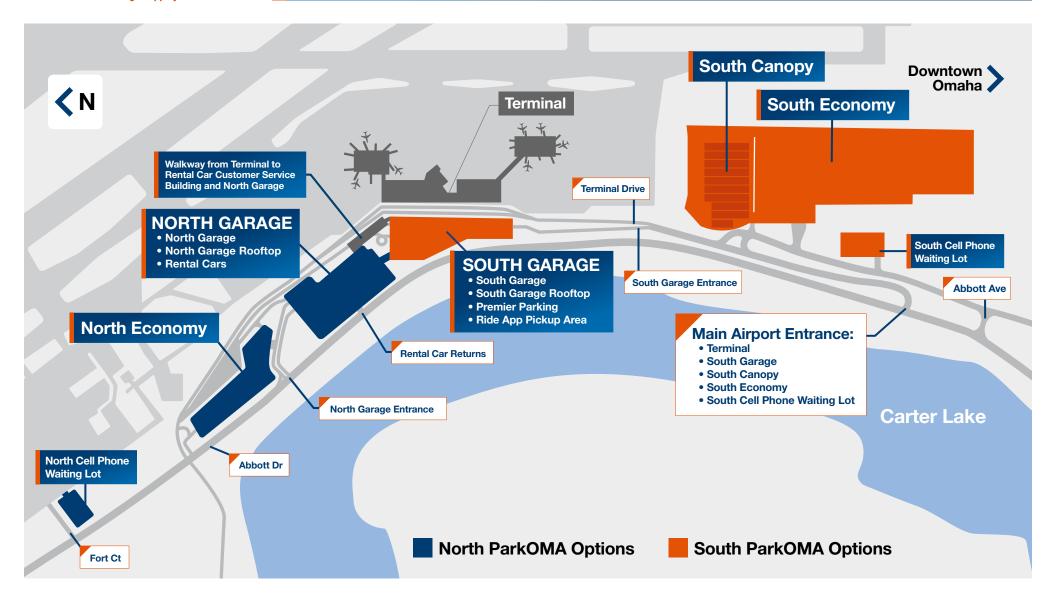

EPPLEY AIRFIELD: Property Overview





### EPPLEY AIRFIELD: Lower Level Terminal







## EPPLEY AIRFIELD: Upper Level Terminal



### FOOD & BEVERAGE AIRLINES, SERVICES & AMENITIES **GIFTS & SHOPPING** Pints-Flights-Bites Airline Gates Restrooms Video Relay Service Concourse B **Hudson News/Gifts** North Hangar, Scooter's Coffee, Security Checkpoint Godfather's Pizza, Eat-Fit-Go Gallery Eppley by Hudson Mother's Room **South Food Court** A&W, Godfather's Pizza, Pauli's Lounge **Hudson Booksellers** Wells Fargo ATM **Stairs** Blimpie **North Food Court** Concourse A Shoe Shine **Escalators** KFC, Taco Bell, Salads To Go. Kracky McGee's Hangar Express, Godfather's Pizza, **Eppley Conference Center Elevators** Blimpie



# EPPLEY AIRFIELD: Ride App Pickup Area





### ParkOMA: OVERVIEW





## Parkoma: Premier Parking