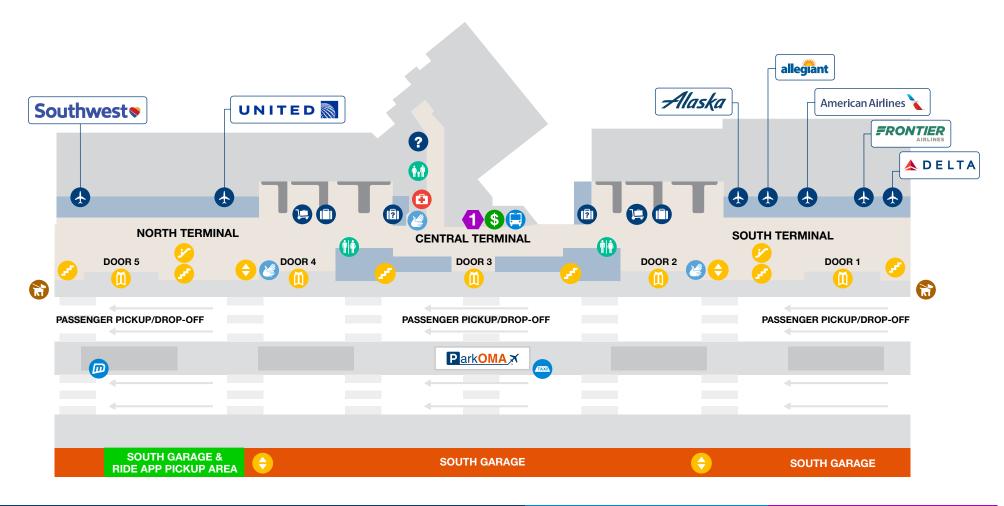

# EPPLEY AIRFIELD: Property Overview





### EPPLEY AIRFIELD: Lower Level Terminal







## EPPLEY AIRFIELD: Upper Level Terminal



### FOOD & BEVERAGE AIRLINES, SERVICES & AMENITIES **GIFTS & SHOPPING** Pints-Flights-Bites Airline Gates Restrooms Video Relay Service Concourse B **Hudson News/Gifts** North Hangar, Scooter's Coffee, Security Checkpoint Godfather's Pizza, Eat-Fit-Go Gallery Eppley by Hudson Mother's Room **South Food Court** A&W, Godfather's Pizza, Pauli's Lounge **Hudson Booksellers** Wells Fargo ATM **Stairs** Blimpie **North Food Court** Concourse A Shoe Shine **Escalators** KFC, Taco Bell, Salads To Go. Kracky McGee's Hangar Express, Godfather's Pizza, **Eppley Conference Center Elevators** Blimpie



# EPPLEY AIRFIELD: Ride App Pickup Area





### ParkOMA: OVERVIEW





## Parkoma: Premier Parking