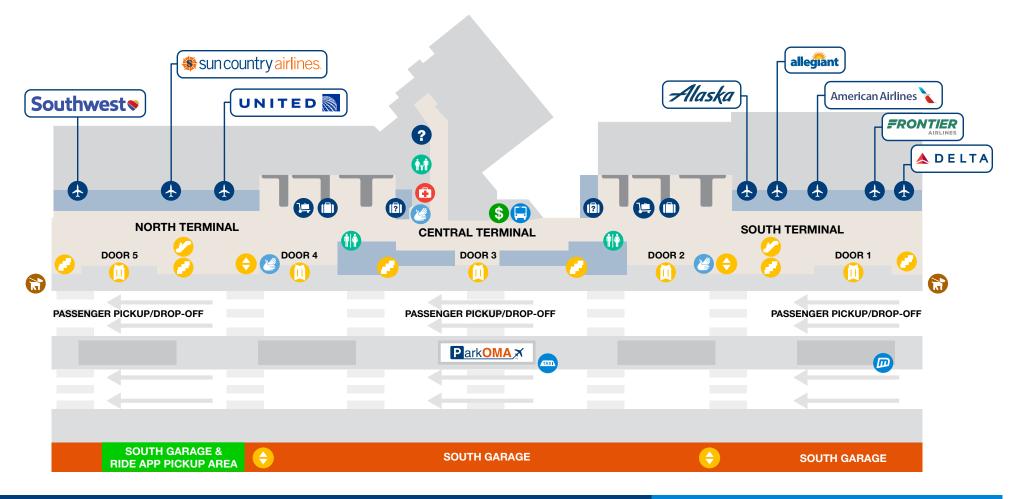

#### EPPLEY AIRFIELD: Lower Level Terminal

#### AIRLINES, SERVICES & AMENITIES **TRANSPORTATION Airline Ticket Counters Ground Transportation Center** Restrooms **Stairs** Metro Bus **Baggage Claim Family Restroom Escalators Baggage Claim Offices** Wells Fargo ATM **Elevators** Taxi Lost and Found Service Animal Relief Main Entrances ParkOMA X Economy Parking Shuttle **Smarte Carte** First Aid Room Video Relay Service