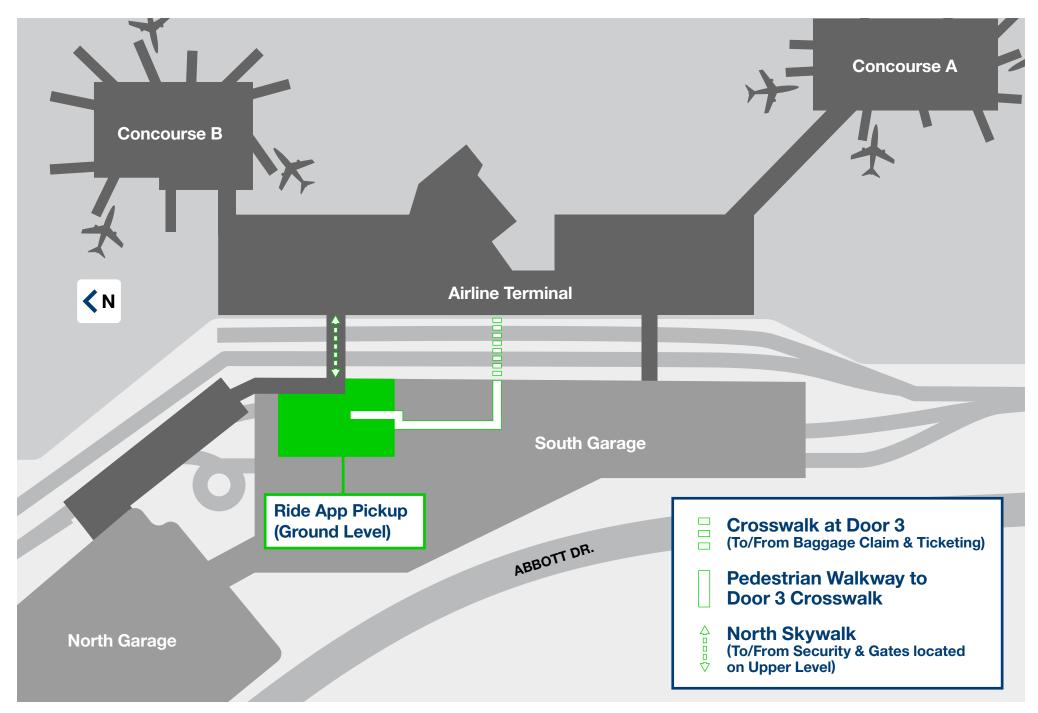

ors** Taxi Lost and Found Service Animal Relief Main Entrances ParkOMA X Economy Parking Shuttle **Smarte Carte** First Aid Room Video Relay Service



## EPPLEY AIRFIELD: Upper Level Terminal



#### AIRLINES, SERVICES & AMENITIES **FOOD & BEVERAGE GIFTS & SHOPPING** Pints-Flights-Bites **Hudson News/Gifts Airline Gates** Restrooms Concourse B North Hangar, Scooter's Coffee, Security Checkpoint Mother's Room Godfather's Pizza Gallery Eppley by Hudson **South Food Court** A&W, Godfather's Pizza, Blimpie Pauli's Lounge **Hudson Booksellers** Wells Fargo ATM **Stairs** Concourse A Kracky McGee's **North Food Court Eppley Conference Center Escalators** KFC, Hugo's Tacos, Hangar Express, Godfather's Pizza, Blimpie Video Relay Service **Elevators**



### EPPLEY AIRFIELD: Ride App Pickup Area











### Parkoma: Premier Parking