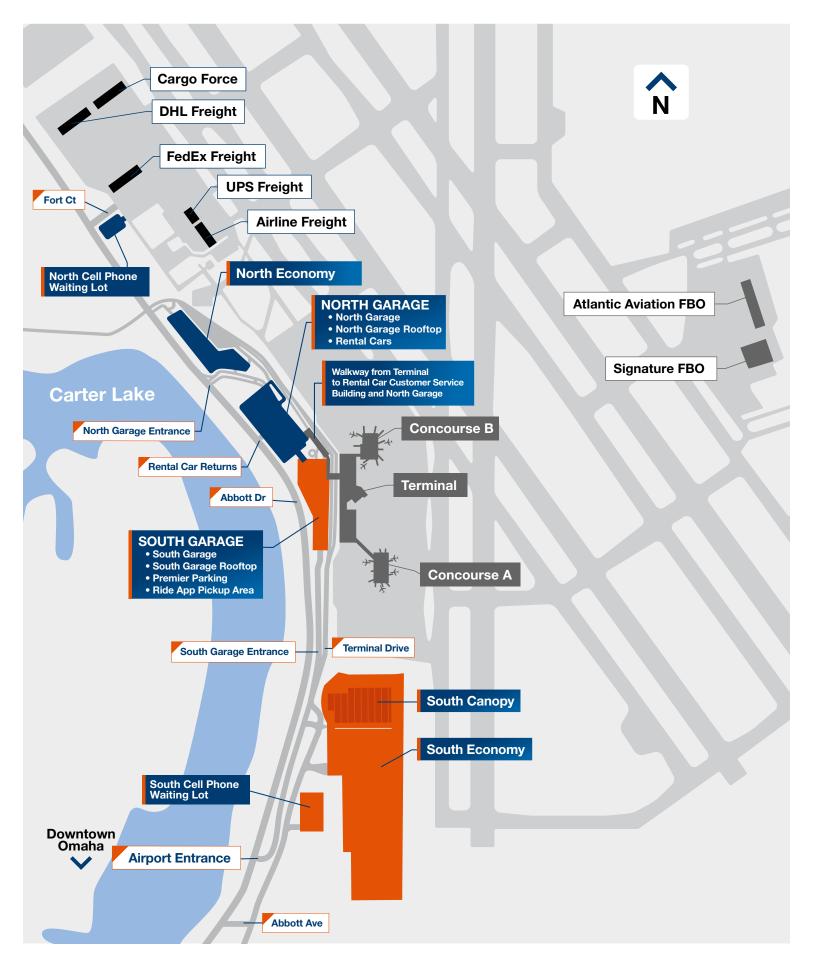

# EPPLEY AIRFIELD: Property Overview





#### EPPLEY AIRFIELD: Lower Level Terminal



#### AIRLINES, SERVICES & AMENITIES **TRANSPORTATION Airline Ticket Counters Ground Transportation Center** Restrooms **Stairs** Metro Bus **Baggage Claim Family Restroom Escalators Baggage Claim Offices** Wells Fargo ATM **Elevators** Taxi Lost and Found Service Animal Relief Main Entrances ParkOMA X Economy Parking Shuttle **Smarte Carte** First Aid Room Video Relay Service



## EPPLEY AIRFIELD: Upper Level Terminal



#### AIRLINES, SERVICES & AMENITIES **FOOD & BEVERAGE GIFTS & SHOPPING** Pints-Flights-Bites **Hudson News/Gifts Airline Gates** Restrooms Concourse B North Hangar, Scooter's Coffee, Security Checkpoint Mother's Room Godfather's Pizza Gallery Eppley by Hudson **South Food Court** A&W, Godfather's Pizza, Blimpie Pauli's Lou