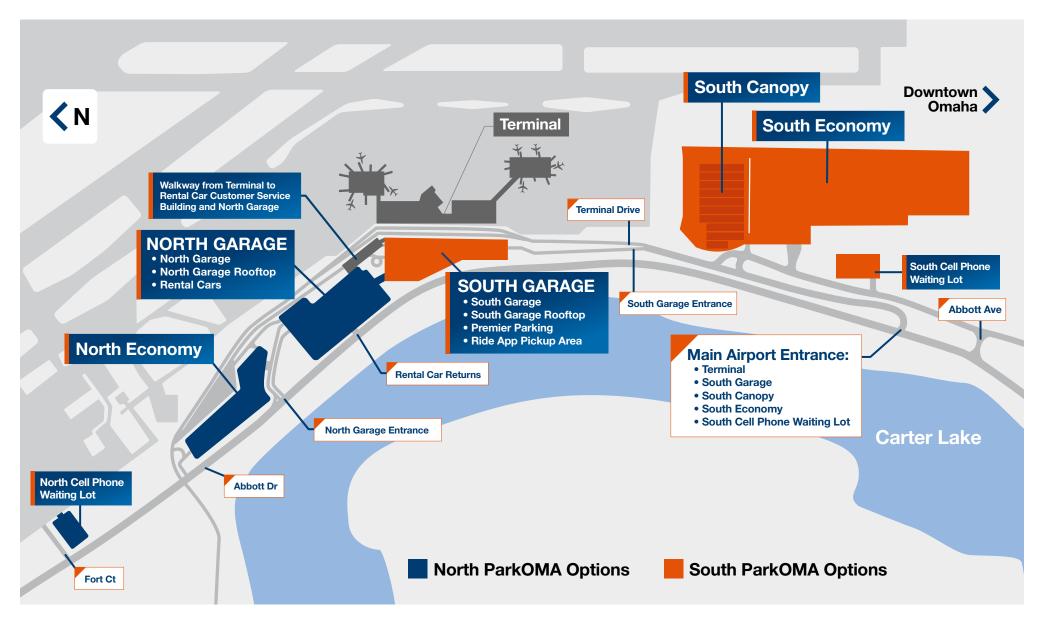

#### AIRLINES, SERVICES & AMENITIES **TRANSPORTATION Airline Ticket Counters Ground Transportation Center** Restrooms **Stairs** Metro Bus **Baggage Claim Family Restroom Escalators Baggage Claim Offices** Wells Fargo ATM **Elevators** Taxi Lost and Found Service Animal Relief Main Entrances ParkOMA X Economy Parking Shuttle **Smarte Carte** First Aid Room Video Relay Service