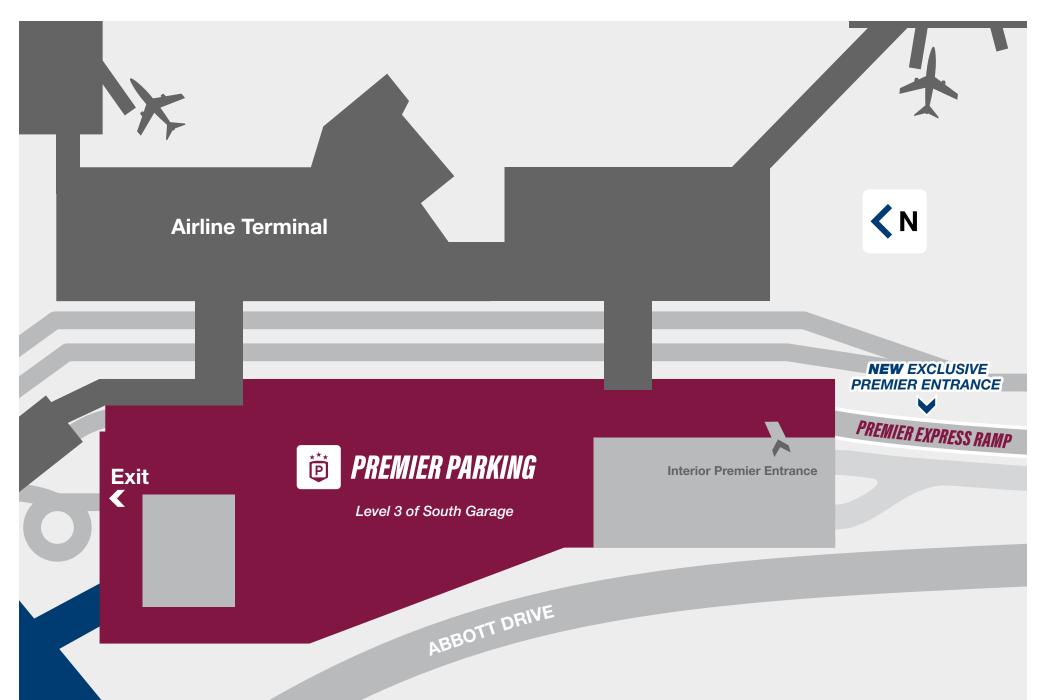

Relief Main Entrances ParkOMA X Economy Parking Shuttle **Smarte Carte** First Aid Room Video Relay Service



## EPPLEY AIRFIELD: Upper Level Terminal



#### AIRLINES, SERVICES & AMENITIES **FOOD & BEVERAGE GIFTS & SHOPPING** Pints-Flights-Bites **Hudson News/Gifts Airline Gates** Restrooms Concourse B North Hangar, Scooter's Coffee, Security Checkpoint Mother's Room Godfather's Pizza Gallery Eppley by Hudson **South Food Court** A&W, Godfather's Pizza, Blimpie Pauli's Lounge **Hudson Booksellers** Wells Fargo ATM **Stairs** Concourse A Kracky McGee's **North Food Court Eppley Conference Center Escalators** KFC, Hugo's Tacos, Hangar Express, Godfather's Pizza, Blimpie Video Relay Service **Elevators**



### EPPLEY AIRFIELD: Ride App Pickup Area











### Parkoma: Premier Parking