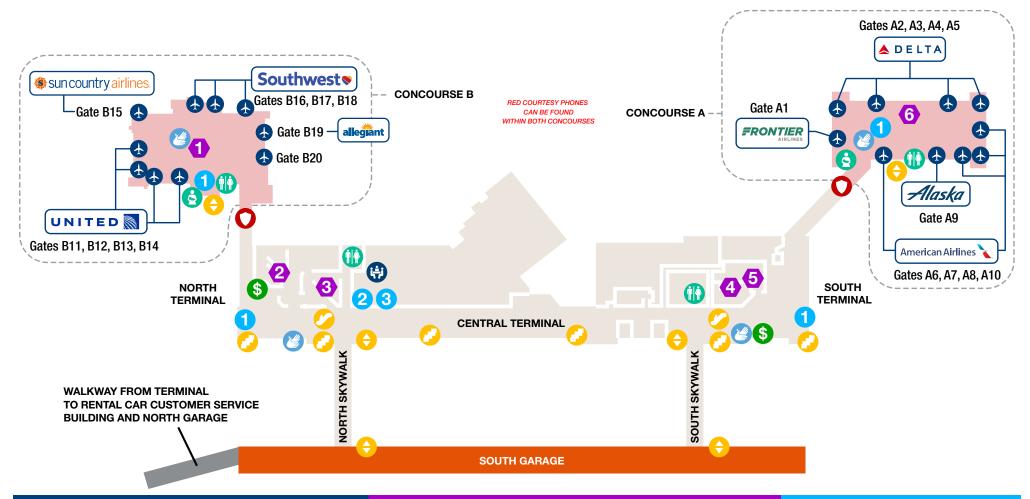

## EPPLEY AIRFIELD: Upper Level Terminal

#### AIRLINES, SERVICES & AMENITIES **FOOD & BEVERAGE GIFTS & SHOPPING** Pints-Flights-Bites **Hudson News/Gifts Airline Gates** Restrooms Concourse B North Hangar, Scooter's Coffee, Security Checkpoint Mother's Room Godfather's Pizza Gallery Eppley by Hudson **South Food Court** A&W, Godfather's Pizza, Blimpie Pauli's Lounge **Hudson Booksellers** Wells Fargo ATM **Stairs** Concourse A Kracky McGee's **North Food Court Eppley Conference Center Escalators** KFC, Hugo's Tacos, Hangar Express, Godfather's Pizza, Blimpie Video Relay Service **Elevators**