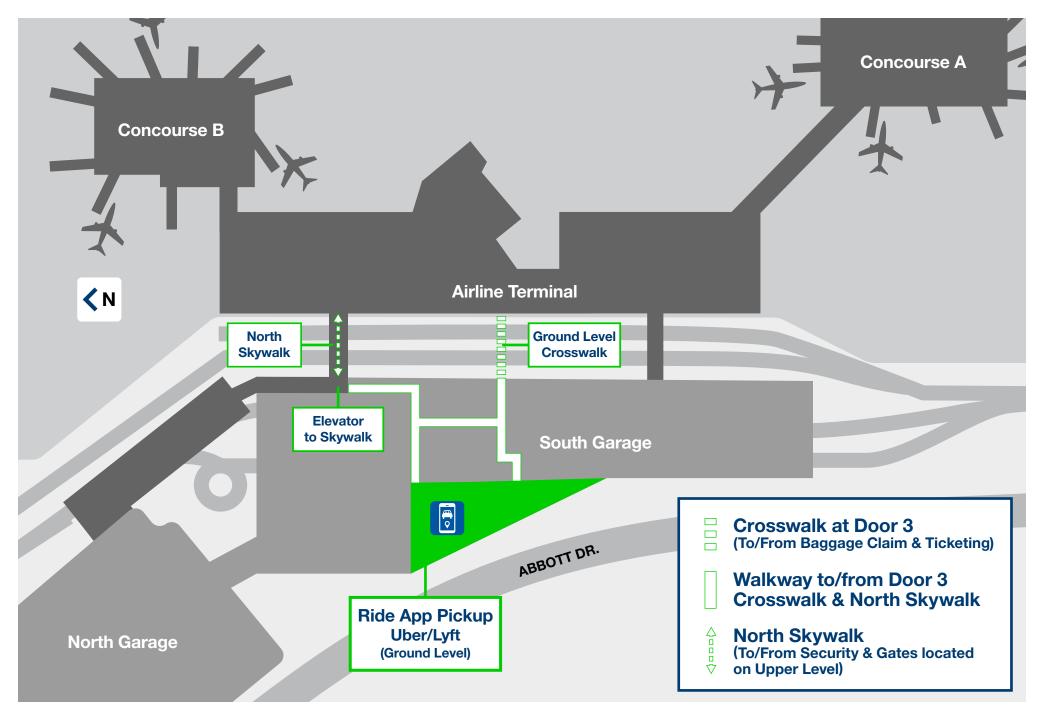

st and Found Service Animal Relief Main Entrances ParkOMA X Economy Parking Shuttle **Smarte Carte** First Aid Room Video Relay Service



### EPPLEY AIRFIELD: Upper Level Terminal



#### AIRLINES, SERVICES & AMENITIES **FOOD & BEVERAGE GIFTS & SHOPPING** Pints-Flights-Bites **Hudson News/Gifts Airline Gates** Restrooms Concourse B North Hangar, Scooter's Coffee, Security Checkpoint Mother's Room Godfather's Pizza Gallery Eppley by Hudson **South Food Court** A&W, Godfather's Pizza, Blimpie Pauli's Lounge **Hudson Booksellers** Wells Fargo ATM **Stairs** Concourse A Kracky McGee's **North Food Court Eppley Conference Center Escalators** KFC, Hugo's Tacos, Hangar Express, Godfather's Pizza, Blimpie Video Relay Service **Elevators**



# EPPLEY AIRFIELD: 📵 Ride App Pickup Area (Uber/Lyft)











### Parkoma: Premier Parking