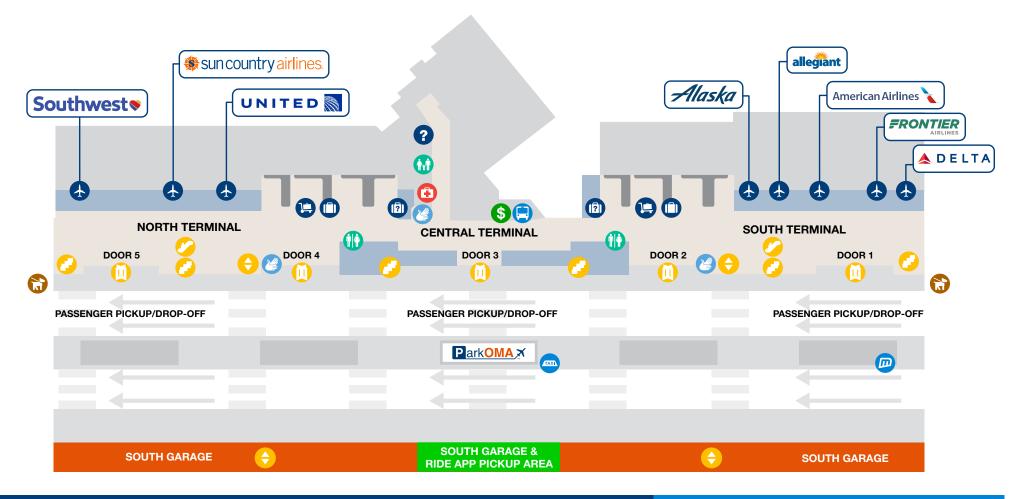

#### EPPLEY AIRFIELD: Lower Level Terminal

#### AIRLINES, SERVICES & AMENITIES **TRANSPORTATION Airline Ticket Counters Ground Transportation Center** Restrooms **Stairs** Metro Bus **Baggage Claim Family Restroom Escalators Baggage Claim Offices** Wells Fargo ATM **Elevators** Taxi Lost and Found Service Animal Relief Main Entrances ParkOMA X Economy Parking Shuttle **Smarte Carte** First Aid Room Video Relay Service