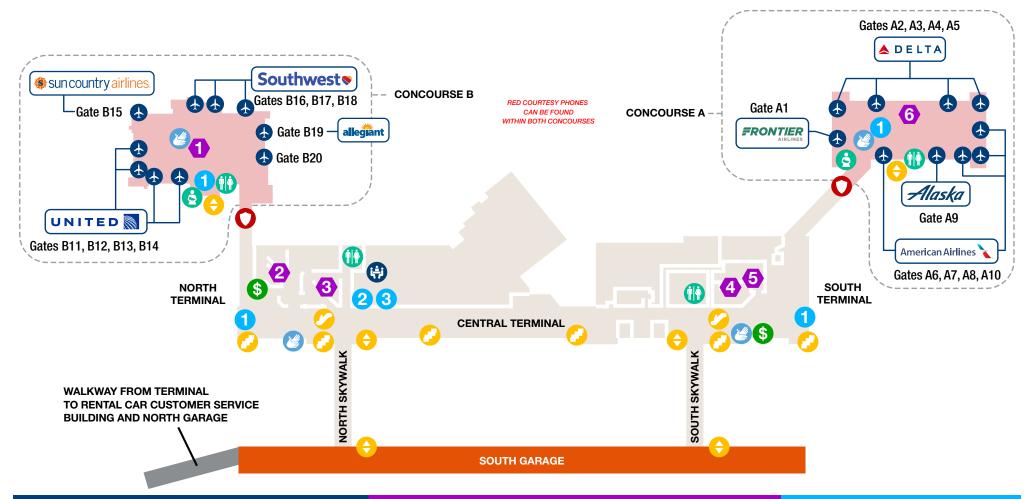

### EPPLEY AIRFIELD: Upper Level Terminal

#### AIRLINES, SERVICES & AMENITIES **FOOD & BEVERAGE GIFTS & SHOPPING** Pints-Flights-Bites **Hudson News/Gifts Airline Gates** Restrooms Concourse B North Hangar, Scooter's Coffee, Security Checkpoint Mother's Room Godfather's Pizza Gallery Eppley by Hudson **South Food Court** A&W, Godfather's Pizza, Blimpie Pauli's Lounge **Hudson Booksellers** Wells Fargo ATM **Stairs** Concourse A Kracky McGee's **North Food Court Eppley Conference Center Escalators** KFC, Hugo's Tacos, Hangar Express, Godfather's Pizza, Blimpie Video Relay Service **Elevators**