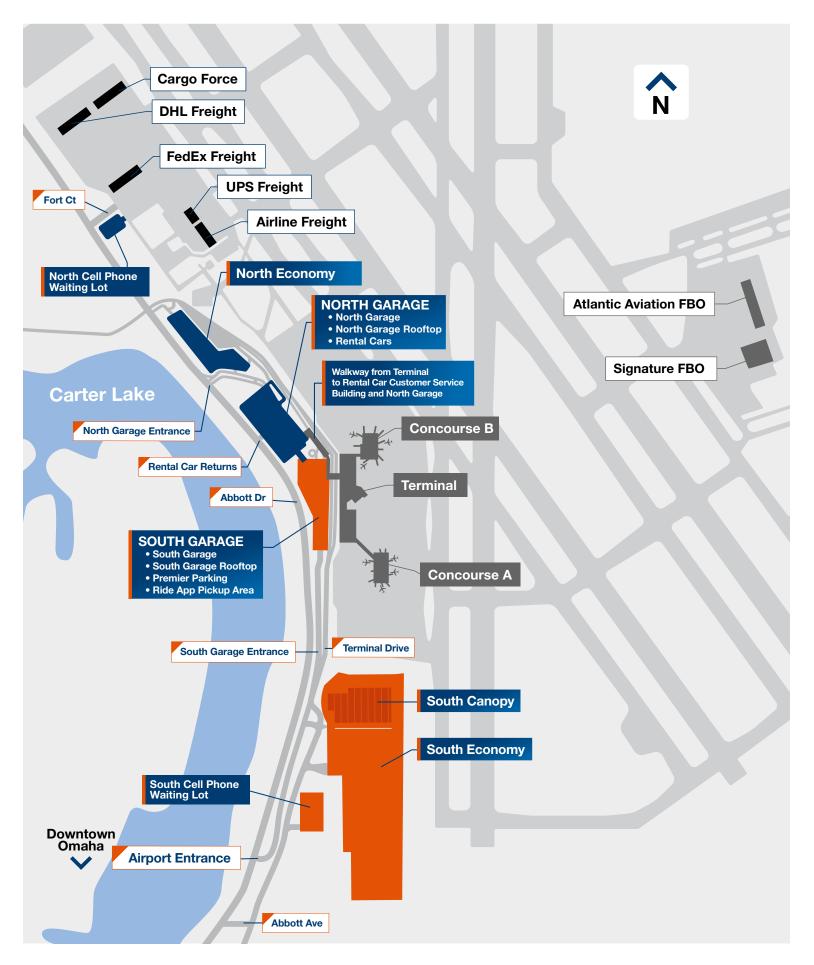

## EPPLEY AIRFIELD: Property Overview





#### EPPLEY AIRFIELD: Lower Level Terminal



#### AIRLINES, SERVICES & AMENITIES **TRANSPORTATION Airline Ticket Counters Ground Transportation Center** Restrooms **Stairs** Metro Bus **Baggage Claim Family Restroom Escalators Baggage Claim Offices** Wells Fargo ATM **Elevators** Taxi Lost and Found Service Animal Relief Main Entrances ParkOMA X Economy Parking Shuttle **Smarte Carte** First Aid Room Video Relay Service



### EPPLEY AIRFIELD: Upper Level Terminal



#### AIRLINES, SERVICES & AMENITIES **FOOD & BEVERAGE GIFTS & SHOPPING** Pints-Flights-Bites **Hudson News/Gifts Airline Gates** Restrooms Concourse B North Hangar, Scooter's Coffee, Security Checkpoint Mother's Room Godfather's Pizza Gallery Eppley by Hudson **South Food Court** A&W, Godfather's Pizza, Blimpie Pauli's Lo