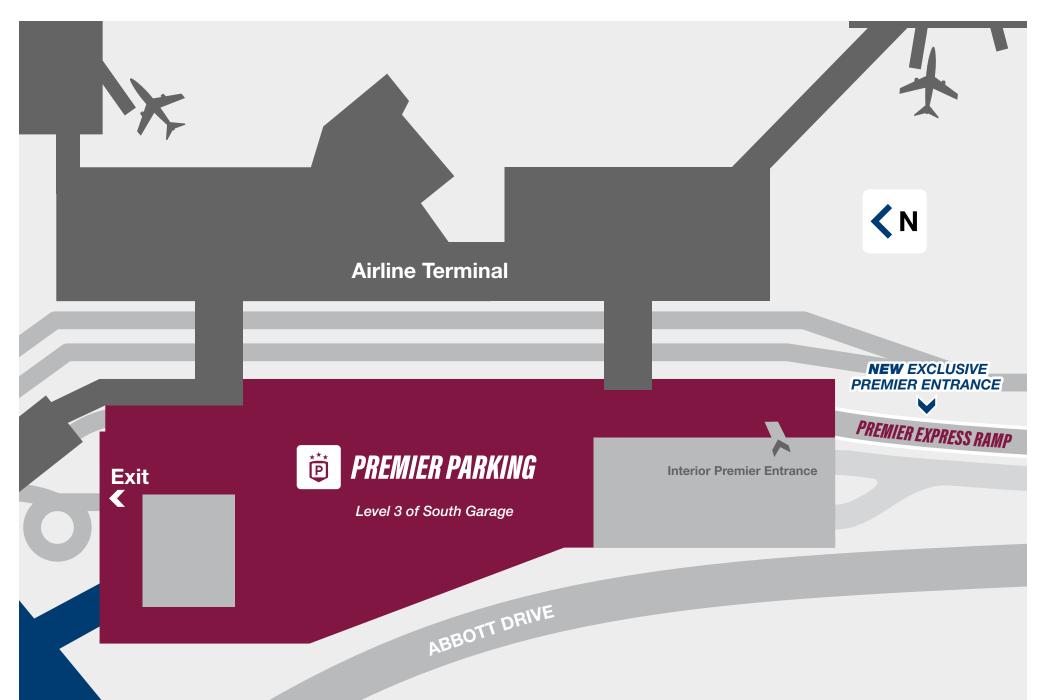

Entrances ParkOMA X Economy Parking Shuttle **Smarte Carte** First Aid Room Video Relay Service



### EPPLEY AIRFIELD: Upper Level Terminal



#### AIRLINES, SERVICES & AMENITIES **FOOD & BEVERAGE GIFTS & SHOPPING** Pints-Flights-Bites **Hudson News/Gifts Airline Gates** Restrooms Concourse B North Hangar, Scooter's Coffee, Security Checkpoint Mother's Room Godfather's Pizza Gallery Eppley by Hudson **South Food Court** A&W, Godfather's Pizza, Blimpie Pauli's Lounge **Hudson Booksellers** Wells Fargo ATM **Stairs** Concourse A Kracky McGee's **North Food Court Eppley Conference Center Escalators** KFC, Hugo's Tacos, Hangar Express, Godfather's Pizza, Blimpie Video Relay Service **Elevators**



# EPPLEY AIRFIELD: 📵 Ride App Pickup Area (Uber/Lyft)











### Parkoma: Premier Parking