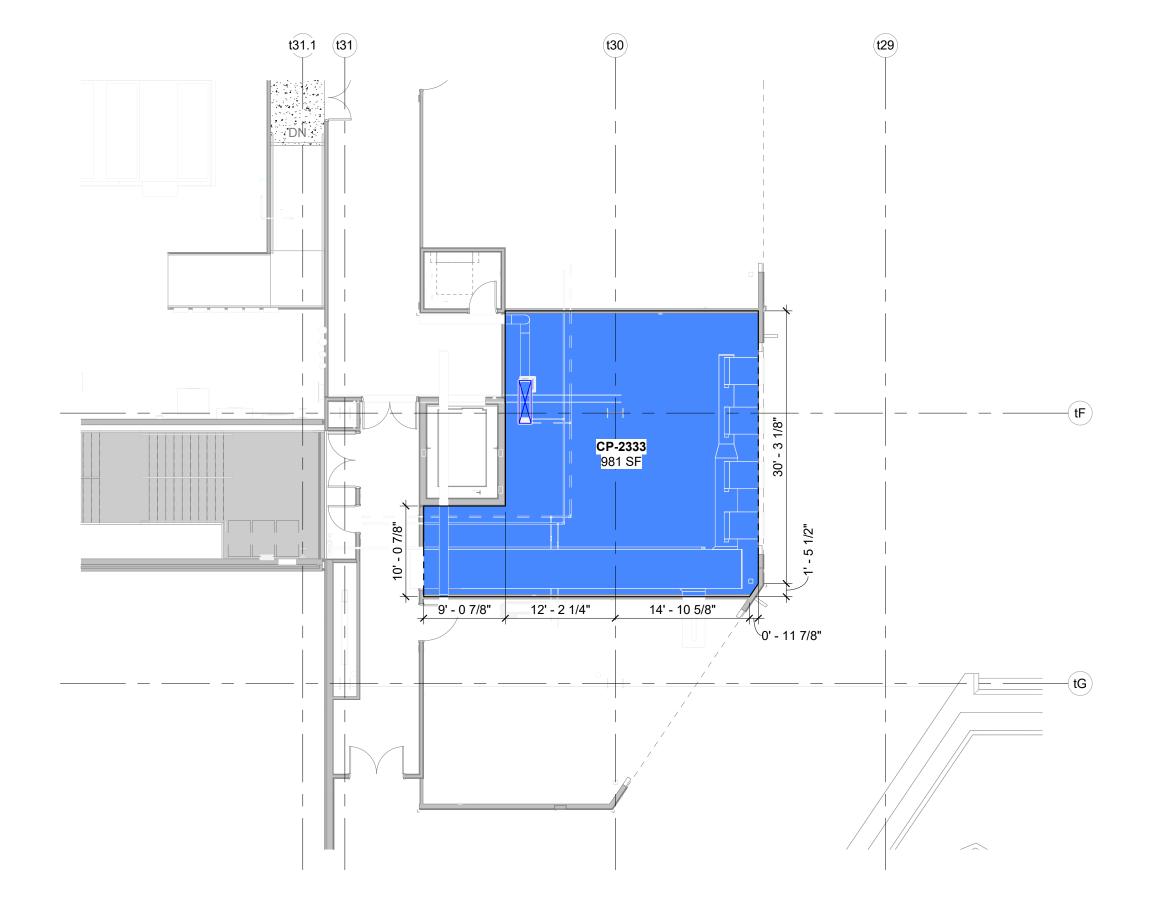

POWER, GAS P.O.C. TO BE FIELD VERIFIED

CP-2333-SPECIALTY TERMINAL - LEVEL 2 02/29/24

| 0011020   |                     |
|-----------|---------------------|
|           | SUPPLY AIR P.O.C.   |
|           | EXHAUST AIR P.O.C.  |
| •         | KITCHEN VENT P.O.C. |
|           | HOT WATER P.O.C.    |
| ightarrow | DOMESTIC P.O.C.     |
|           | SANITARY P.O.C.     |
|           |                     |
|           | SOLID WALL          |
|           | OPENING             |
|           |                     |
|           | FOOD SERVICE        |
|           | DINING              |
|           | CONVENIENCE RETAIL  |
|           | SPECIALTY RETAIL    |
|           | KITCHEN             |
|           | CONCESSION STORAGE  |
| <b>←→</b> | GOODS/ WASTE FLOW   |
|           |                     |