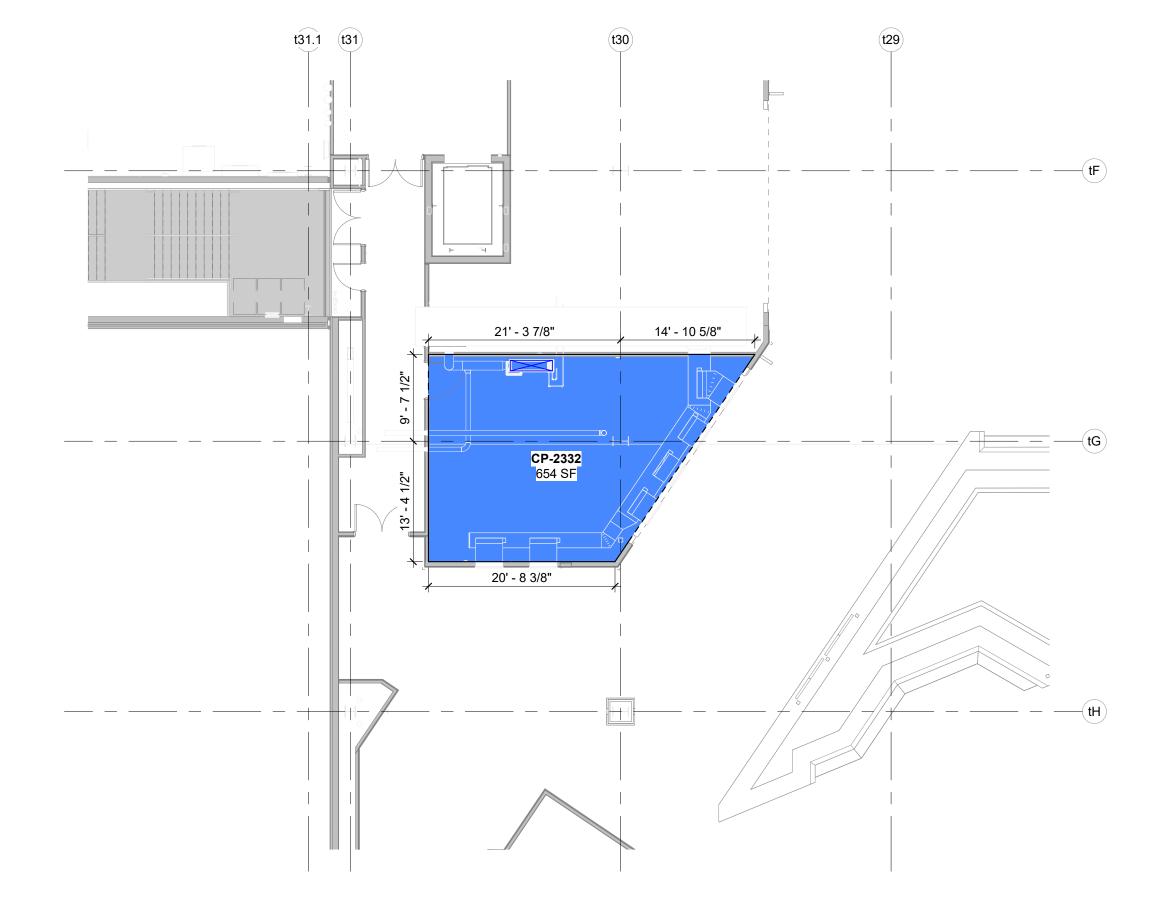

POWER, GAS P.O.C. TO BE FIELD VERIFIED

CP-2332-TECH RETAIL TERMINAL - LEVEL 2 02/29/24

| <u></u>        |                     |  |
|----------------|---------------------|--|
|                | SUPPLY AIR P.O.C.   |  |
|                | EXHAUST AIR P.O.C.  |  |
| •              | KITCHEN VENT P.O.C. |  |
| $\Box \bullet$ | HOT WATER P.O.C.    |  |
| ightarrow      | DOMESTIC P.O.C.     |  |
|                | SANITARY P.O.C.     |  |
|                |                     |  |
|                | SOLID WALL          |  |
|                | OPENING             |  |
|                |                     |  |
|                | FOOD SERVICE        |  |
|                | DINING              |  |
|                | CONVENIENCE RETAIL  |  |
|                | SPECIALTY RETAIL    |  |
|                | KITCHEN             |  |
|                | CONCESSION STORAGE  |  |
| <b>←→</b>      | GOODS/ WASTE FLOW   |  |
|                |                     |  |