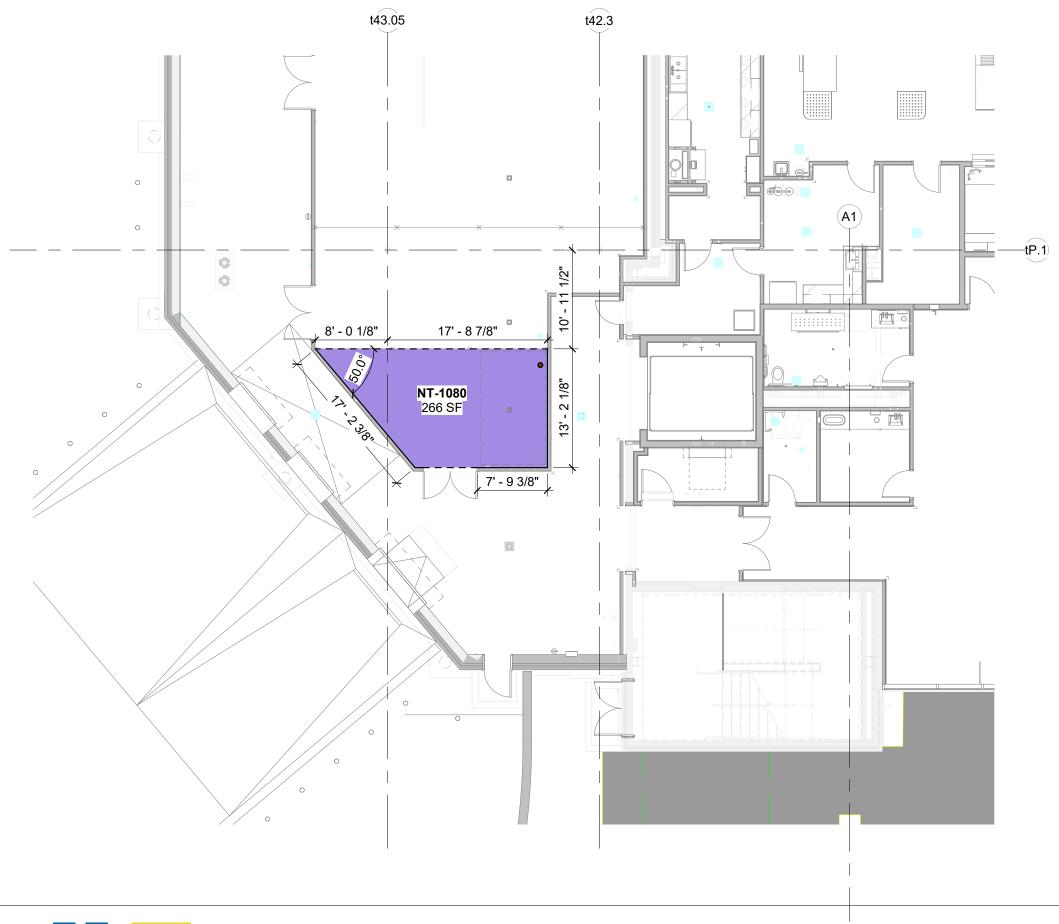

POWER, GAS P.O.C. TO BE FIELD VERIFIED

NT-1080-SECURE CNS STORAGE NORTH TERMINAL - LEVEL 1 02/29/24

| SUPPLY AIR P.O.C.   |
|---------------------|
| EXHAUST AIR P.O.C.  |
| KITCHEN VENT P.O.C. |
| HOT WATER P.O.C.    |
| DOMESTIC P.O.C.     |
| SANITARY P.O.C.     |
|                     |
| SOLID WALL          |
| OPENING             |
|                     |
| FOOD SERVICE        |
| DINING              |
|                     |