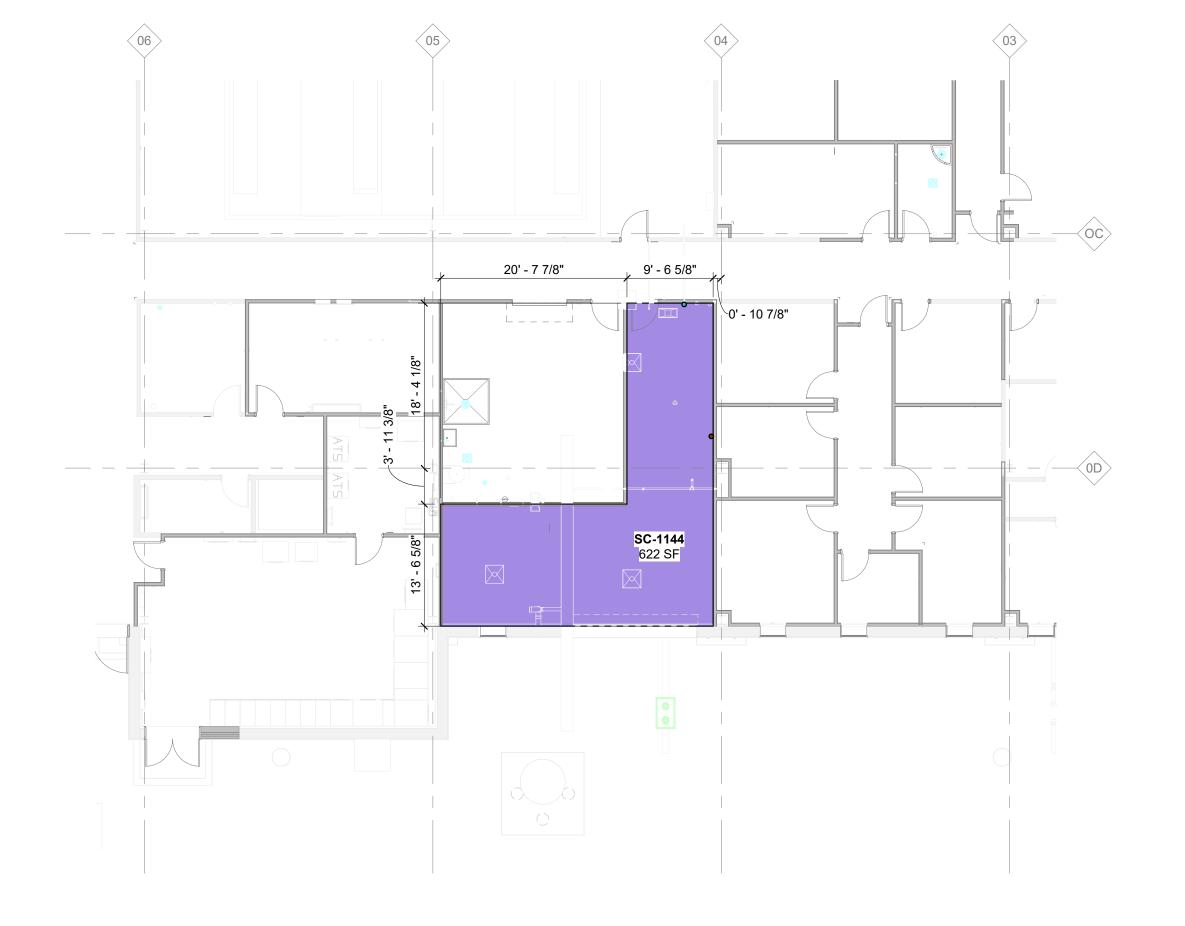

- CONVENIENCE RETAIL
- SPECIALTY RETAIL
- KITCHEN
- CONCESSION STORAGE
- ←----→ GOODS/ WASTE FLOW

POWER, GAS P.O.C. TO BE FIELD VERIFIED

SC-1144-CNS STORAGE SOUTH CONCOURSE - LEVEL 1 02/29/24

| $\square$  | SUPPLY AIR P.O.C.   |
|------------|---------------------|
|            | EXHAUST AIR P.O.C.  |
| •          | KITCHEN VENT P.O.C. |
| •          | HOT WATER P.O.C.    |
| $\bigcirc$ | DOMESTIC P.O.C.     |
|            | SANITARY P.O.C.     |
|            |                     |
|            | SOLID WALL          |
|            | OPENING             |
|            |                     |
|            | FOOD SERVICE        |
|            | DINING              |
|            |                     |