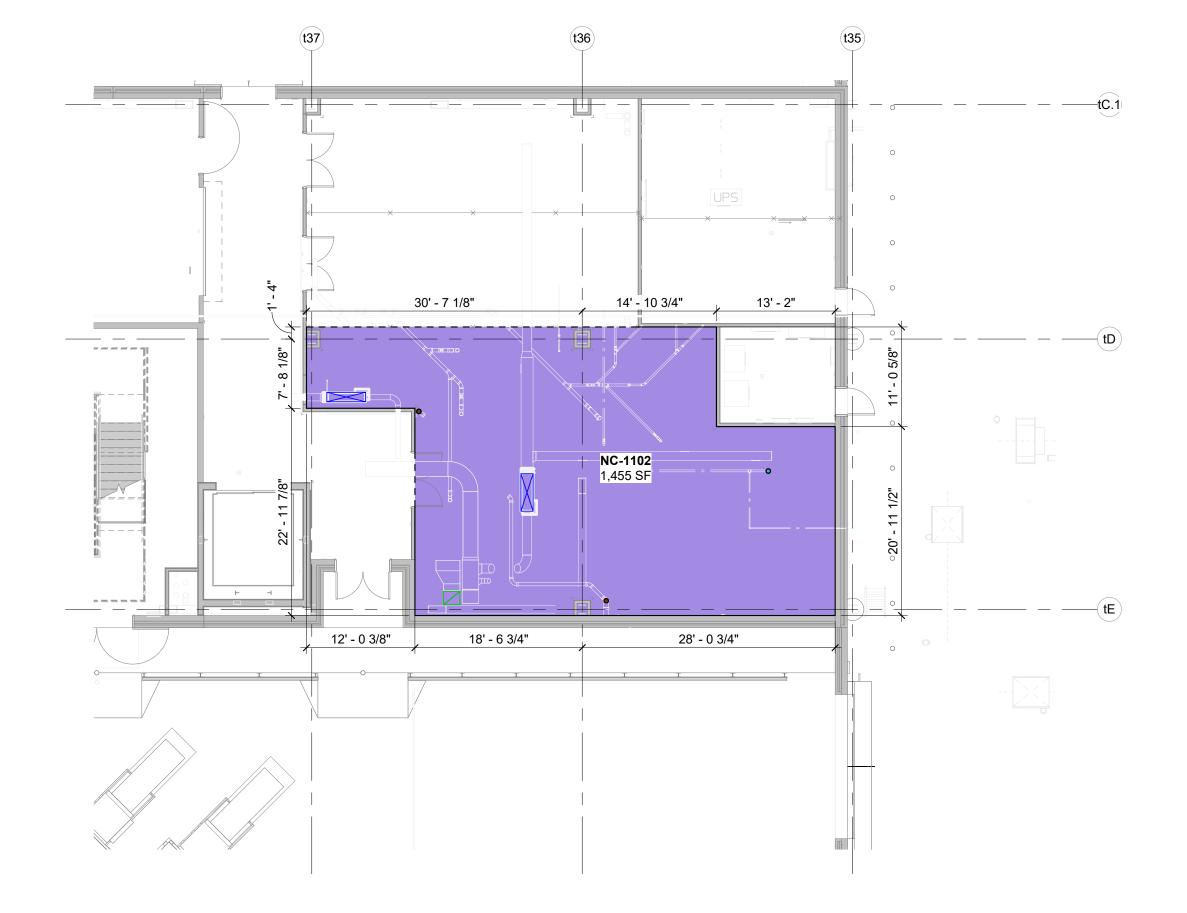

POWER, GAS P.O.C. TO BE FIELD VERIFIED

NC-1102-CONCESSION STORAGE NORTH CONCOURSE - LEVEL 1 02/29/24

| $\bowtie$       | SUPPLY AIR P.O.C.   |
|-----------------|---------------------|
|                 | EXHAUST AIR P.O.C.  |
| •               | KITCHEN VENT P.O.C. |
| $\Box \bigcirc$ | HOT WATER P.O.C.    |
| $\bigcirc$      | DOMESTIC P.O.C.     |
|                 | SANITARY P.O.C.     |
|                 |                     |
|                 | SOLID WALL          |
|                 | OPENING             |
|                 |                     |
|                 | FOOD SERVICE        |
|                 | DINING              |
|                 | CONVENIENCE RETAIL  |
|                 | SPECIALTY RETAIL    |
|                 | KITCHEN             |
|                 | CONCESSION STORAGE  |
| <b>←</b>        | GOODS/ WASTE FLOW   |
|                 |                     |