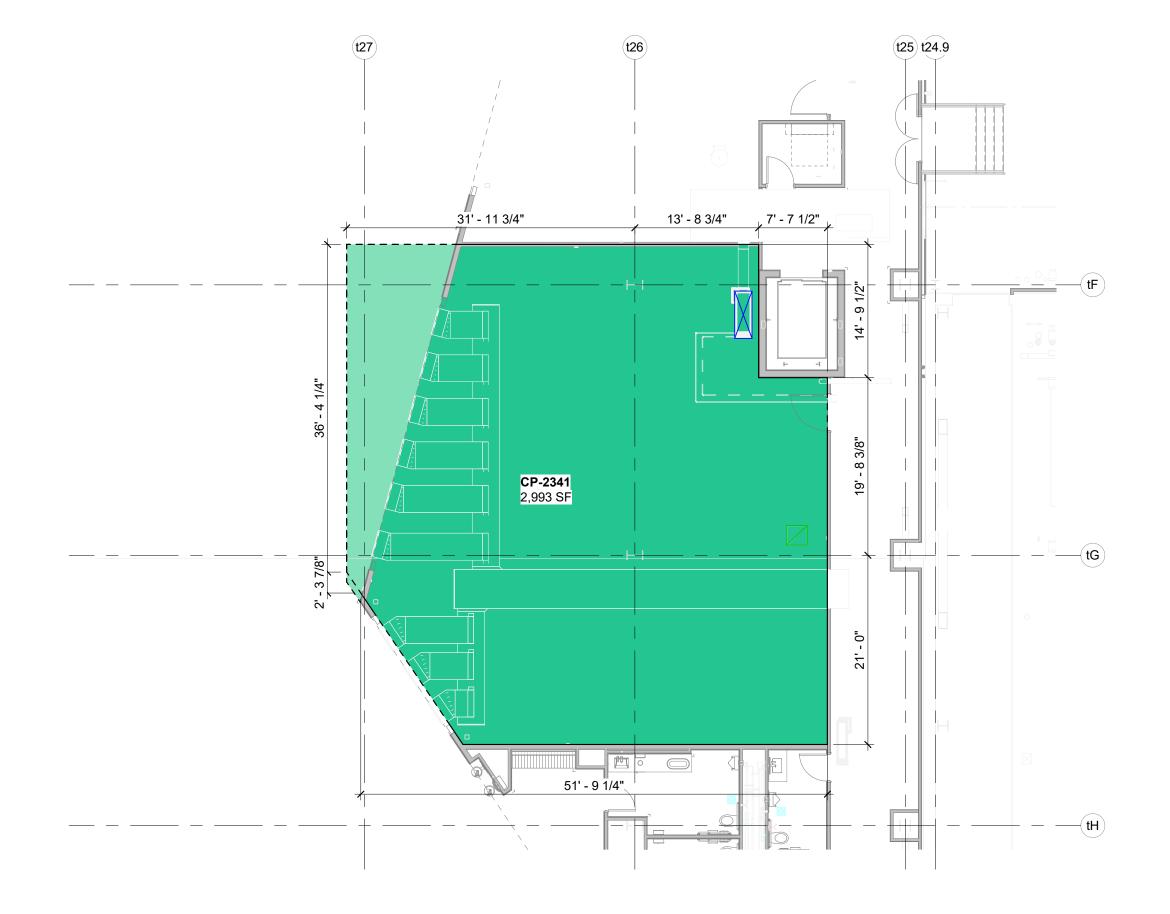

POWER, GAS P.O.C. TO BE FIELD VERIFIED

CP-2341-NEWS AND BOOKSTORE TERMINAL - LEVEL 2 02/29/24

| $\bowtie$       | SUPPLY AIR P.O.C.   |
|-----------------|---------------------|
|                 | EXHAUST AIR P.O.C.  |
| •               | KITCHEN VENT P.O.C. |
| $\square \circ$ | HOT WATER P.O.C.    |
| ightarrow       | DOMESTIC P.O.C.     |
|                 | SANITARY P.O.C.     |
|                 |                     |
|                 | SOLID WALL          |
|                 | OPENING             |
|                 |                     |
|                 | FOOD SERVICE        |
|                 | DINING              |
|                 | CONVENIENCE RETAIL  |
|                 | SPECIALTY RETAIL    |
|                 | KITCHEN             |
|                 | CONCESSION STORAGE  |
| <b>←→</b>       | GOODS/ WASTE FLOW   |
|                 |                     |