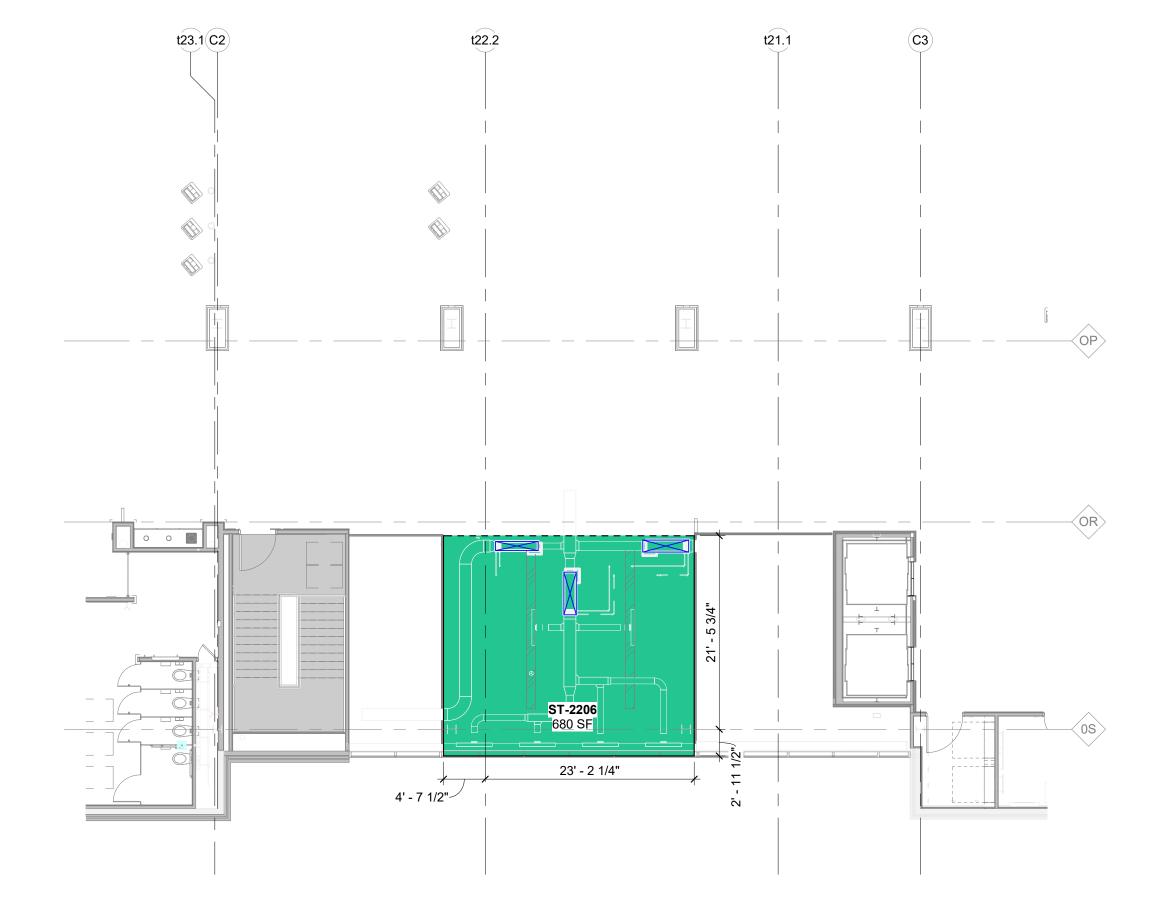

POWER, GAS P.O.C. TO BE FIELD VERIFIED

ST-2206-NEWSSTAND SOUTH TERMINAL - LEVEL 2 02/29/24

| $\bowtie$       | SUPPLY AIR P.O.C.   |
|-----------------|---------------------|
|                 | EXHAUST AIR P.O.C.  |
| •               | KITCHEN VENT P.O.C. |
| $\Box \bigcirc$ | HOT WATER P.O.C.    |
| $\bigcirc$      | DOMESTIC P.O.C.     |
|                 | SANITARY P.O.C.     |
|                 |                     |
|                 | SOLID WALL          |
|                 | OPENING             |
|                 |                     |
|                 | FOOD SERVICE        |
|                 | DINING              |
|                 | CONVENIENCE RETAIL  |
|                 | SPECIALTY RETAIL    |
|                 | KITCHEN             |
|                 | CONCESSION STORAGE  |
| <b>←→</b>       | GOODS/ WASTE FLOW   |
|                 |                     |