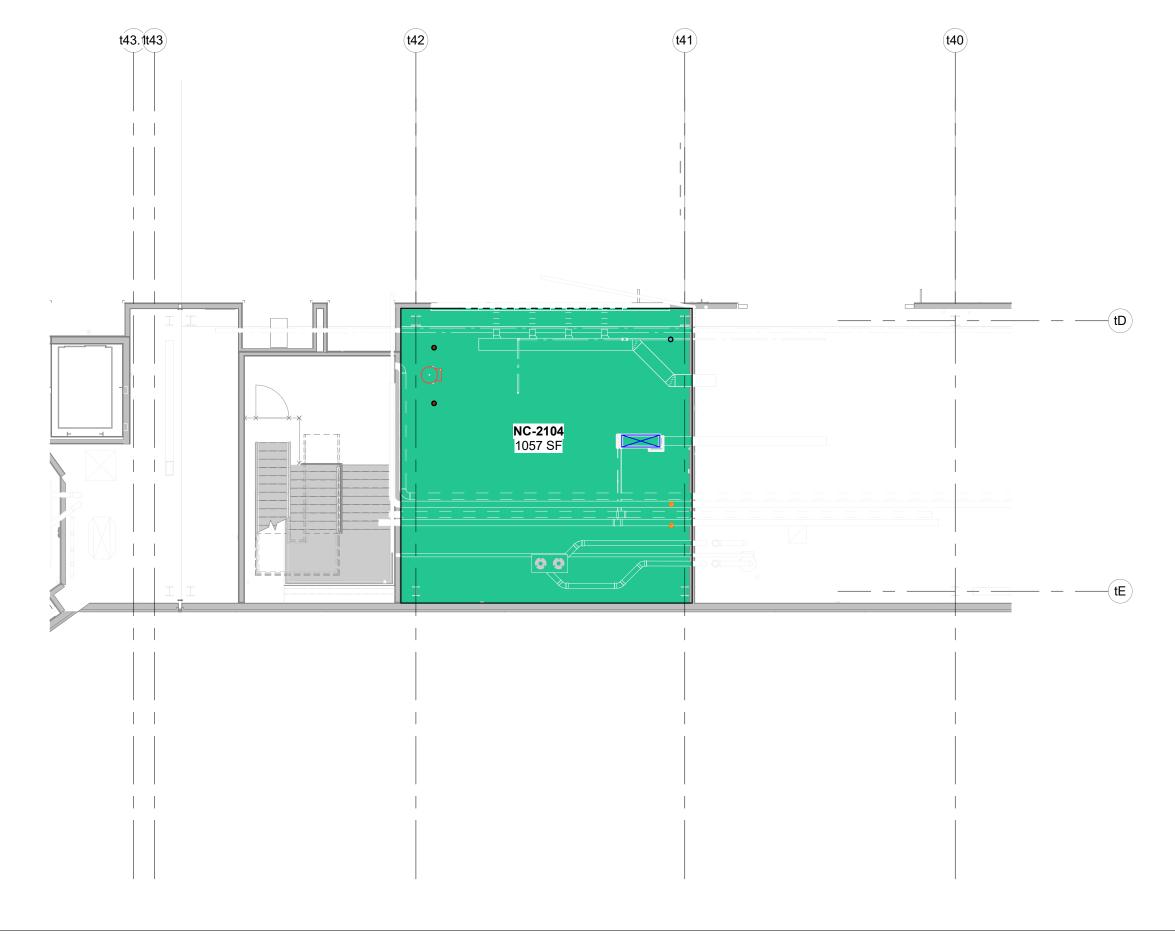

# NC-2104-NEWSSTAND WITH COFFEE NORTH CONCOURSE - LEVEL 2 02/29/24

 $\searrow$ SUPPLY AIR P.O.C.  $\square$ EXHAUST AIR P.O.C.  $\bigcirc$ KITCHEN VENT P.O.C.  $\Box(\circ)$ HOT WATER P.O.C. DOMESTIC P.O.C. SANITARY P.O.C. SOLID WALL OPENING FOOD SERVICE DINING CONVENIENCE RETAIL SPECIALTY RETAIL KITCHEN CONCESSION STORAGE GOODS/ WASTE FLOW **(**----**)** 