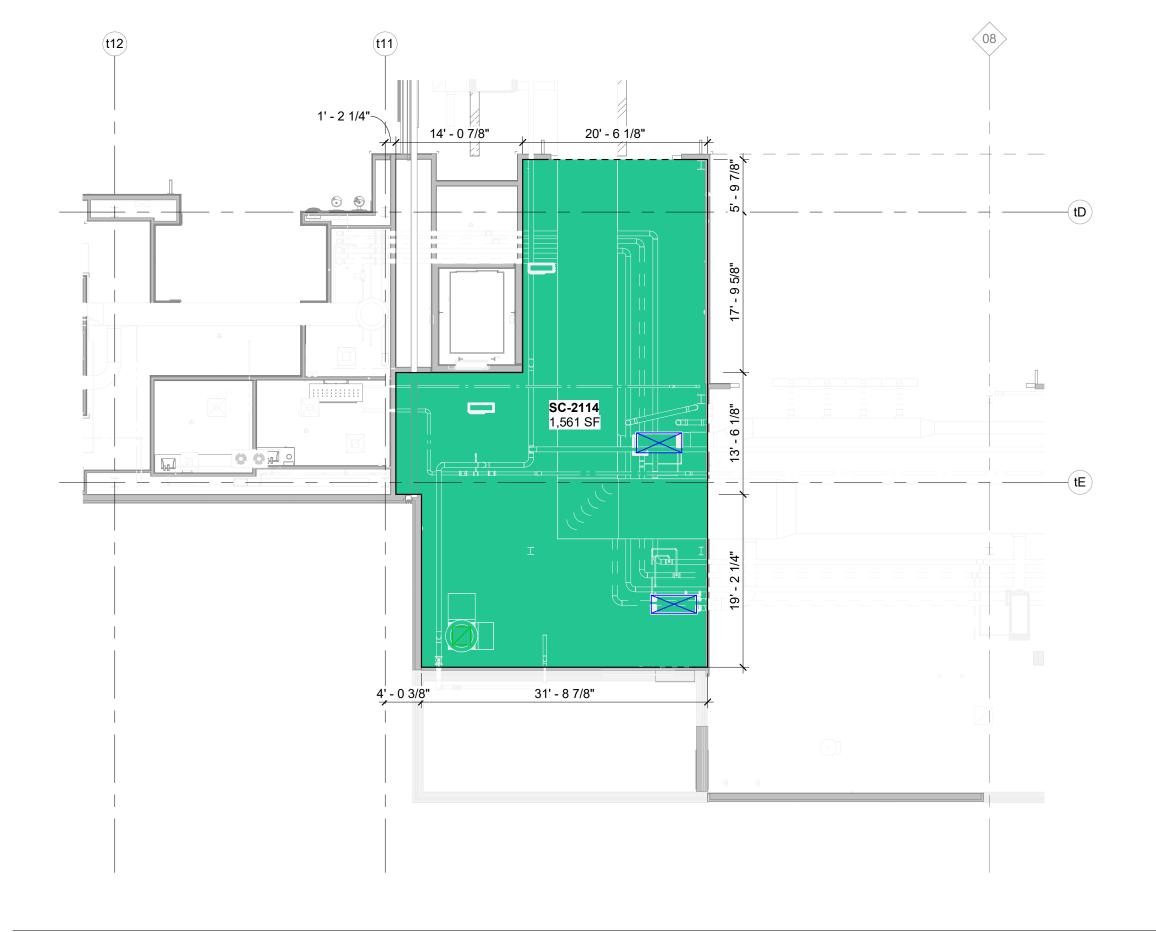

POWER, GAS P.O.C. TO BE FIELD VERIFIED

SC-2114-NEWSSTAND SOUTH CONCOURSE - LEVEL 2 02/29/24

| $\bowtie$      | SUPPLY AIR P.O.C.   |
|----------------|---------------------|
|                | EXHAUST AIR P.O.C.  |
| •              | KITCHEN VENT P.O.C. |
| $\Box \bullet$ | HOT WATER P.O.C.    |
| $\bigcirc$     | DOMESTIC P.O.C.     |
|                | SANITARY P.O.C.     |
|                |                     |
|                | SOLID WALL          |
|                | OPENING             |
|                |                     |
|                | FOOD SERVICE        |
|                | DINING              |
|                | CONVENIENCE RETAIL  |
|                | SPECIALTY RETAIL    |
|                | KITCHEN             |
|                | CONCESSION STORAGE  |
| <b>←→</b>      | GOODS/ WASTE FLOW   |
|                |                     |