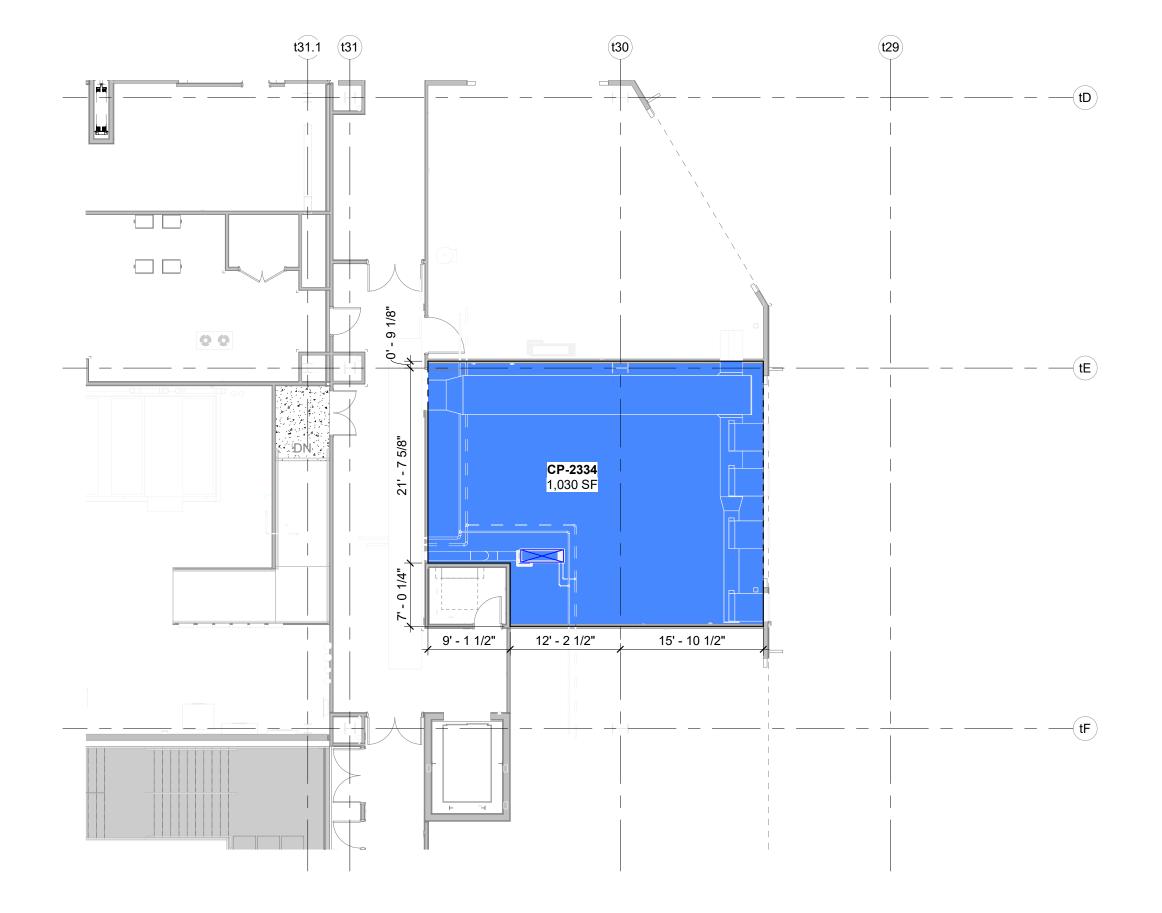

POWER, GAS P.O.C. TO BE FIELD VERIFIED

CP-2334-GIFT SHOP TERMINAL - LEVEL 2 02/29/24

| $\bowtie$  | SUPPLY AIR P.O.C.   |
|------------|---------------------|
|            | EXHAUST AIR P.O.C.  |
| •          | KITCHEN VENT P.O.C. |
|            | HOT WATER P.O.C.    |
| $\bigcirc$ | DOMESTIC P.O.C.     |
|            | SANITARY P.O.C.     |
|            |                     |
|            | SOLID WALL          |
|            | OPENING             |
|            |                     |
|            | FOOD SERVICE        |
|            | DINING              |
|            | CONVENIENCE RETAIL  |
|            | SPECIALTY RETAIL    |
|            | KITCHEN             |
|            | CONCESSION STORAGE  |
| <b>←→</b>  | GOODS/ WASTE FLOW   |
|            |                     |