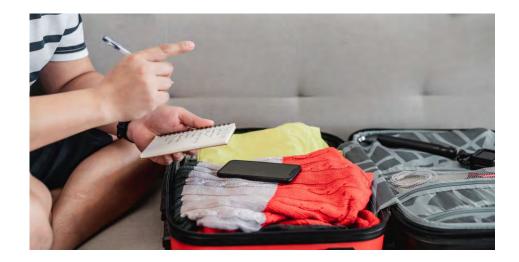

# I am flying to visit

Before my trip, I will pack my clothes and toys in a suitcase or backpack.

My family will help me pack.

I want to bring: