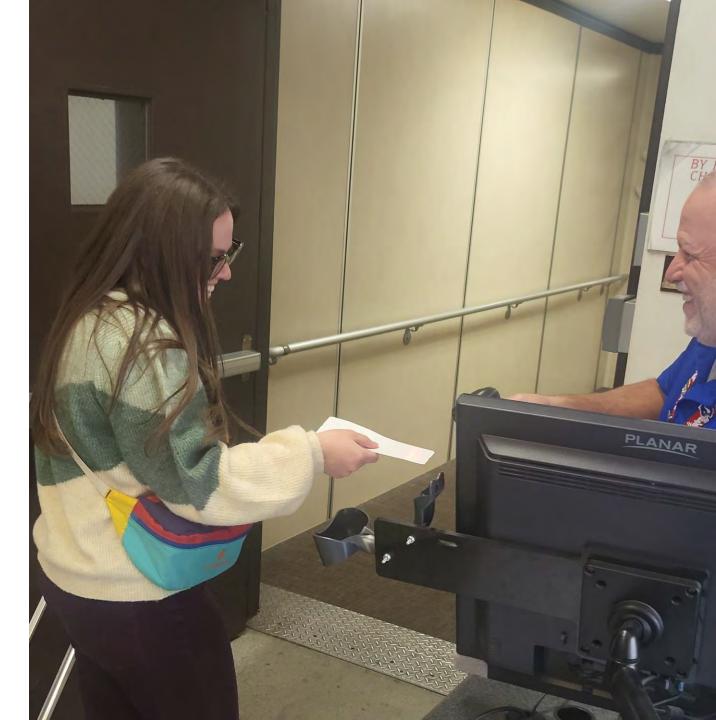

#### At the airport,

I will stop to check in at the ticket counter.

If I am bringing a big suitcase, I will need to leave them with the person at the counter.

This person will make sure my bag is returned to me when my airplane lands.

#### **Remember!**

It is very important that I stay close to my family at ALL times.

After I have my boarding pass, I will walk to the gate where the airplane is parked.

To get there I will walk down a long hallway called a concourse. I may have to wait in a line at security. Security helps make sure passengers are safe.