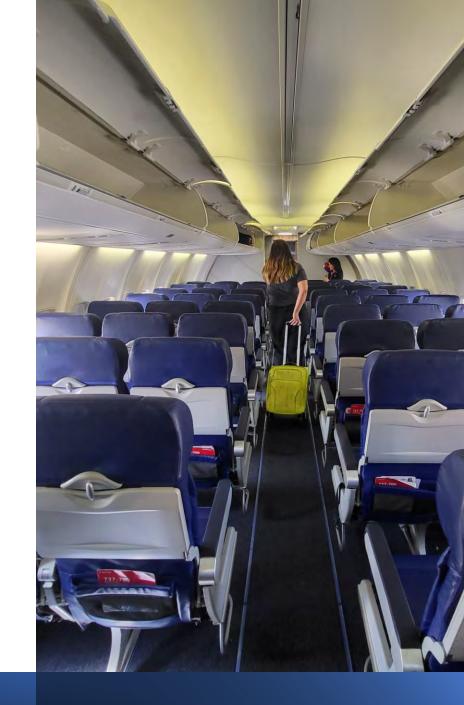

#### When I get on the plane,

I will find my seat. If my boarding pass has a seat number on it, I will find the seat that matches. Someone will be there to help me find a seat if I need it.

When I find my seat, I can put my backpack under the seat in front of mine. My suitcase can be put in the bins above my seat.