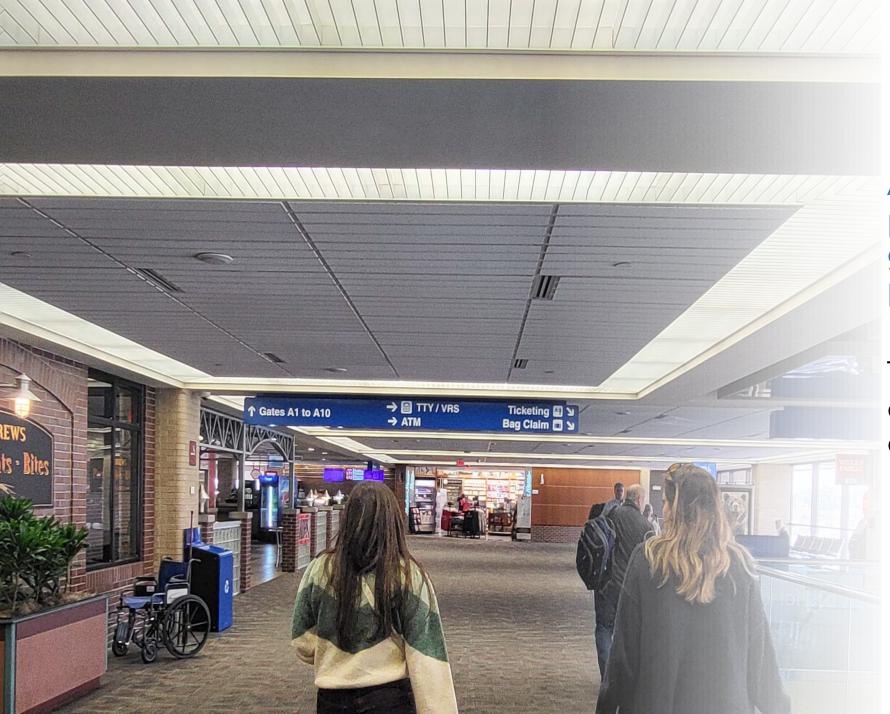

#### **Remember!**

It is very important that I stay close to my family at ALL times.

After I have my boarding pass, I will walk to the gate where the airplane is parked.

To get there I will walk down a long hallway called a concourse. I may have to wait in a line at security. Security helps make sure passengers are safe.