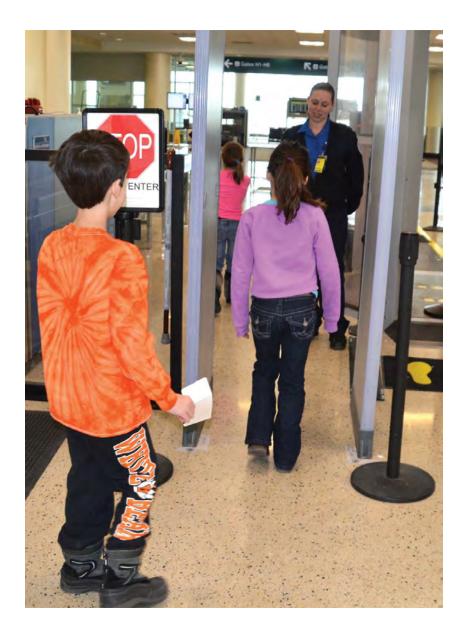

A security officer will tell me what to do.

It will be very quick, and there is nothing to be afraid of.

After I walk through the security machines, a security agent might need to search me.

That means a security officer may pat me down (touch) to make sure I don't have items that are not allowed on the plane.