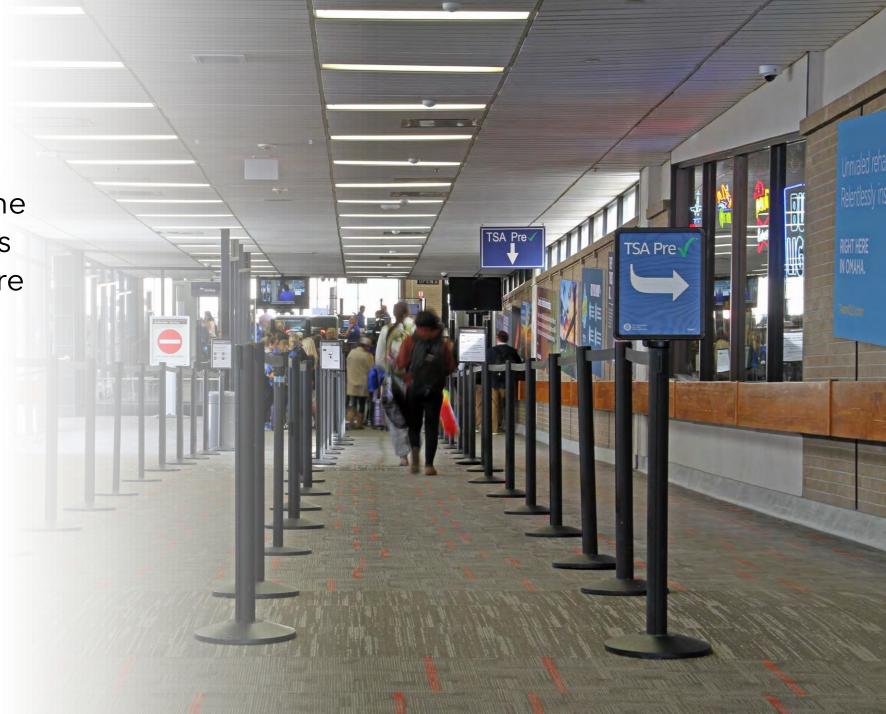

#### **Remember!**

It is very important that I stay close to my family at ALL times.

After I have my boarding pass, I will walk to the gate where the airplane is parked.

To get there I will walk down a long hallway called a concourse. I may have to wait in a line at security. Security helps make sure passengers are safe.

I will put my shoes, anything in my pockets and my suitcase or backpack in bins.

It is okay to take off my shoes. I can have them back after I pass through security.

I will place the bins on rollers and they will pass through machines that let security guards inspect my items. When it is my turn, I will walk into the security machines.