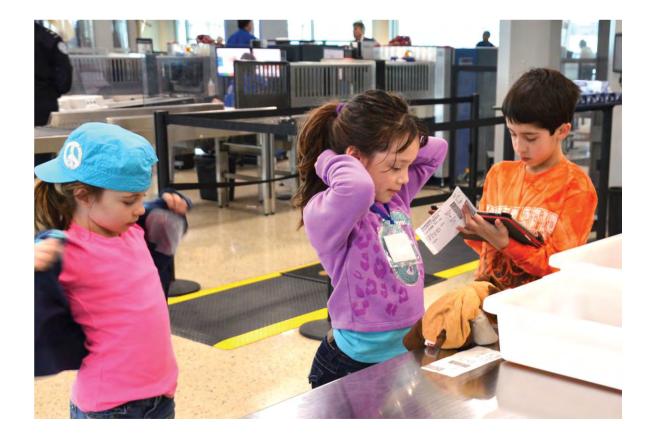

I will put my shoes, anything in my pockets and my suitcase or backpack in bins.

It is okay to take off my shoes. I can have them back after I pass through security.

I will place the bins on rollers and they will pass through machines that let security guards inspect my items. When it is my turn, I will walk into the security machines.

A security officer will tell me what to do.

It will be very quick, and there is nothing to be afraid of.

After I walk through the security machines, a security agent might need to search me.

That means a security officer may pat me down (touch) to make sure I don't have items that are not allowed on the plane.