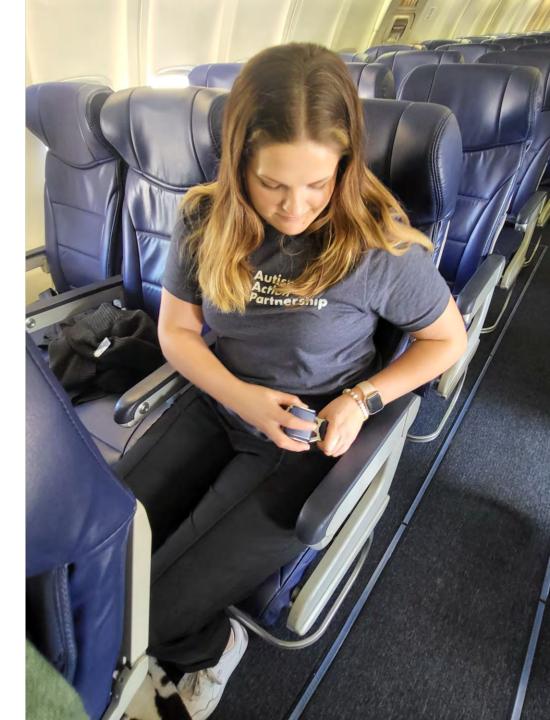

e able to get a snack, play or watch planes.







When it's time to get on the airplane, I will stand in line and give my boarding pass to the person at the gate who will scan it and give it back to me.





#### When I get on the plane,

I will find my seat. If my boarding pass has a seat number on it, I will find the seat that matches. Someone will be there to help me find a seat if I need it.

When I find my seat, I can put my backpack under the seat in front of mine. My suitcase can be put in the bins above my seat.

#### Once my bags are in place, I will sit in my seat and fasten my seatbelt.

#### Shhhh

It is important to speak quietly while I am on the airplane. Some people will be trying to sleep or read, and we will all need to hear when the pilot talks to us on the intercom.



## When everyone is seated,

the airplane will be ready for take-off.

The plane will go faster and faster down the runway until it lifts into the air.

It will go far up into the sky so my ears might start to feel funny. Chewing gum and swallowing a lot can make my ears feel better.

Now, I can read books, color or take a nap. Once the flight attendants say it is okay, I can play my video games or music.



The pilot will announce when we are about to land.

I will turn off my video games and put them in my backpack.

The airplane will land and stop. Once the airplane lands and the flight attendants say it is okay, I will unbuckle my seatbelt and gather my bags.

I will wait while other people are getting off the airplane. When it is my turn, I will exit with my bags.



#### When I get