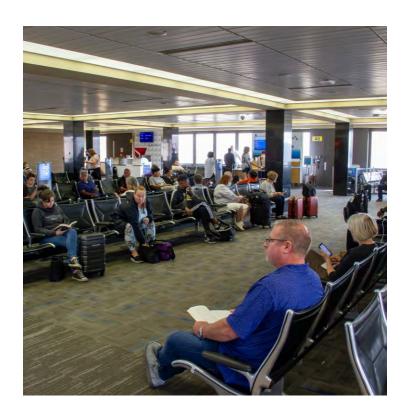

# If I have a long wait, I may be able to get a snack, play or watch planes.

When it's time to get on the airplane, I will stand in line and give my boarding pass to the person at the gate who will scan it and give it back to me.