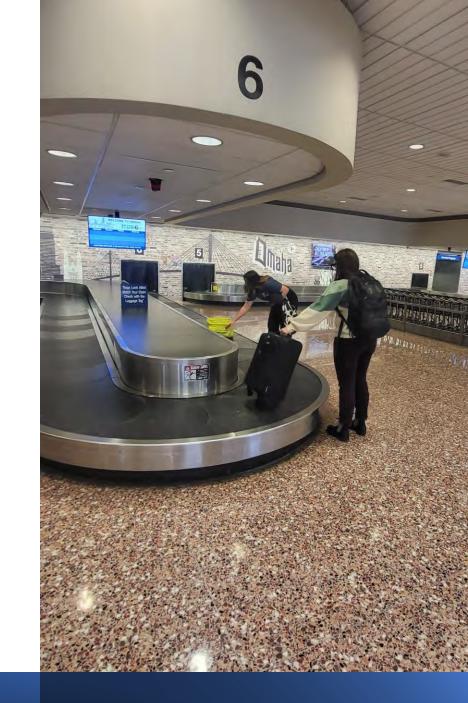

#### When I get off the plane,

I will go to the baggage claim to get my suitcase that I checked in at the other airport.

I made it to