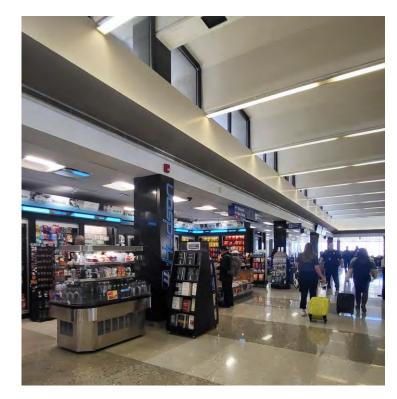

#### Now that I'm all done with security,

I can check the information screens to see if my airplane is on time and at what gate my airplane is parked.

# If I have a long wait, I may be able to get a snack, play or watch planes.

When it's time to get on the airplane, I will stand in line and give my boarding pass to the person at the gate who will scan it and give it back to me.