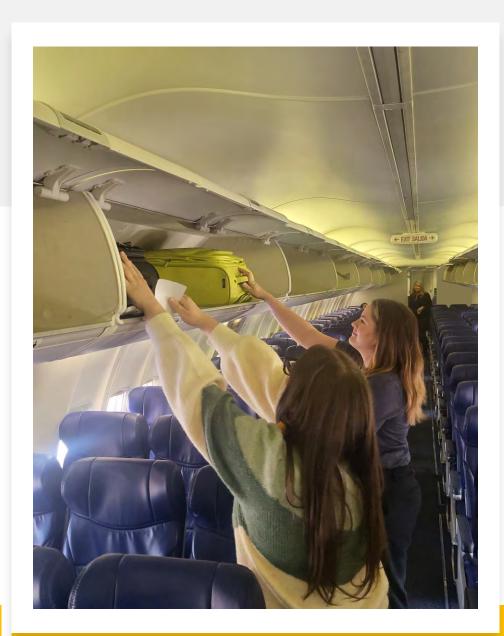

#### When I get on the plane,

I will find my seat. If my boarding pass has a seat number on it, I will find the seat that matches. Someone will be there to help me find a seat if I need it.

When I find my seat, I can put my backpack under the seat in front of mine. My suitcase can be put in the bins above my seat.