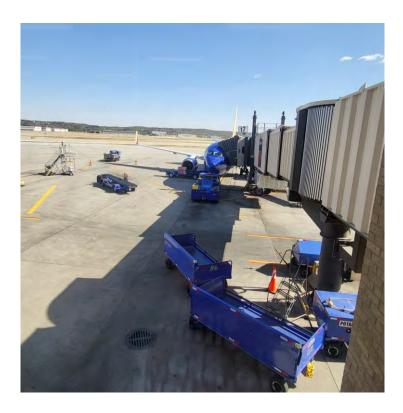

## When everyone is seated,

the airplane will be ready for take-off.

The plane will go faster and faster down the runway until it lifts into the air.

It will go far up into the sky so my ears might start to feel funny. Chewing gum and swallowing a lot can make my ears feel better.