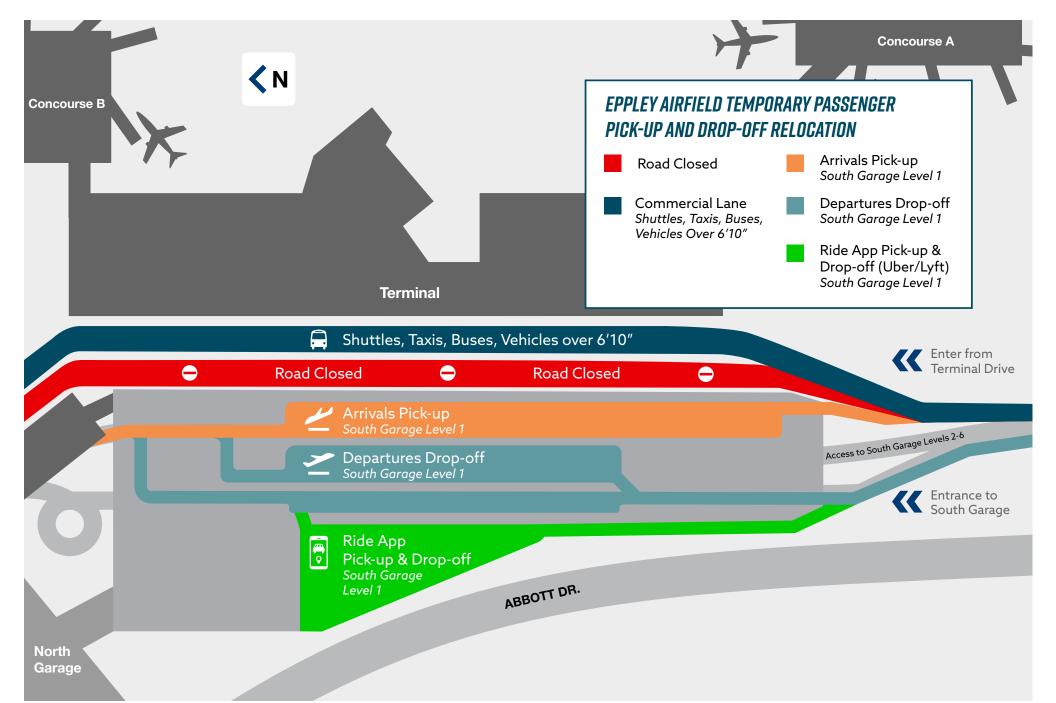

erview





### EPPLEY AIRFIELD: Lower Level Terminal







### EPPLEY AIRFIELD: Upper Level Terminal



### AIRLINES, SERVICES & AMENITIES **FOOD & BEVERAGE GIFTS & SHOPPING** Concourse B Pints-Flights-Bites **Hudson News/Gifts Airline Gates** Restrooms North Hangar, Scooter's Coffee, Gallery Eppley by Hudson **Security Checkpoint** Mother's Room Godfather's Pizza **South Food Court** A&W, Godfather's Pizza, Blimpie Pauli's Lounge Wells Fargo ATM **Hudson Booksellers Stairs** Concourse A Kracky McGee's **North Food Court Eppley Conference Center Escalators** KFC, Hugo's Tacos, Hangar Express, Godfather's Pizza, Blimpie Video Relay Service **Elevators**



# EPPLEY AIRFIELD: 📵 Ride App Area (Uber/Lyft)











### Parkoma: Premier Parking





## EPPLEY AIRFIELD: Pick-up and Drop-off