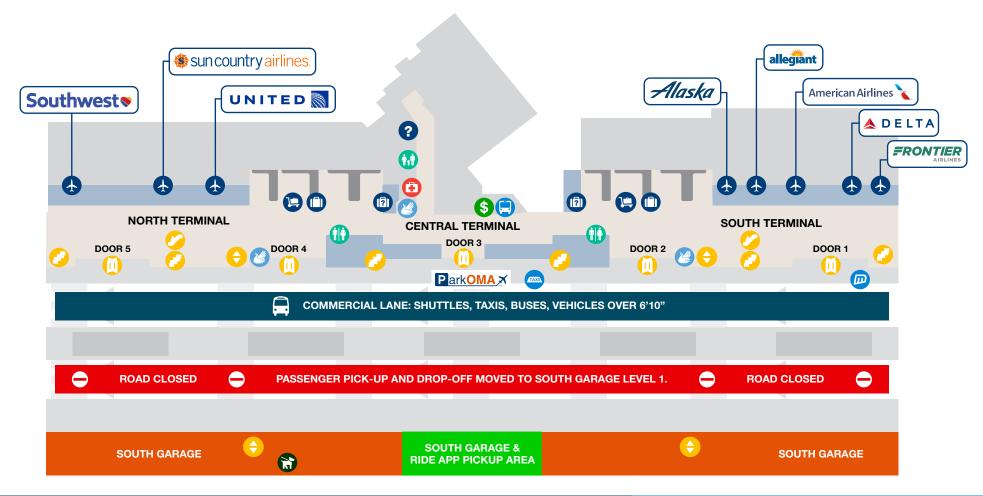

## EPPLEY AIRFIELD: Property Overview





### EPPLEY AIRFIELD: Lower Level Terminal







### EPPLEY AIRFIELD: Upper Level Terminal



### AIRLINES, SERVICES & AMENITIES **FOOD & BEVERAGE GIFTS & SHOPPING** Concourse B Pints-Flights-Bites **Hudson News/Gifts Airline Gates** Restrooms North Hangar, Scooter's Coffee, Gallery Eppley by Hudson **Security Checkpoint** Mother's Room Godfather's Pizza **South Food Court** A&W, Godfather's Pizza, Blimpie Pauli's Lounge Wells Fargo ATM **Hudson Booksellers Stairs** Concourse A Kracky McGee's **North Food Court Eppley Conference Center Escalators** KFC, Hugo's Tacos, Hangar Express, Godfather's Pizza, Blimpie Video Relay Service **Elevators**



# EPPLEY AIRFIELD: 📵 Ride App Area (Uber/Lyft)











### Parkoma: Premier Parking





## EPPLEY AIRFIELD: Pick-up and Drop-off