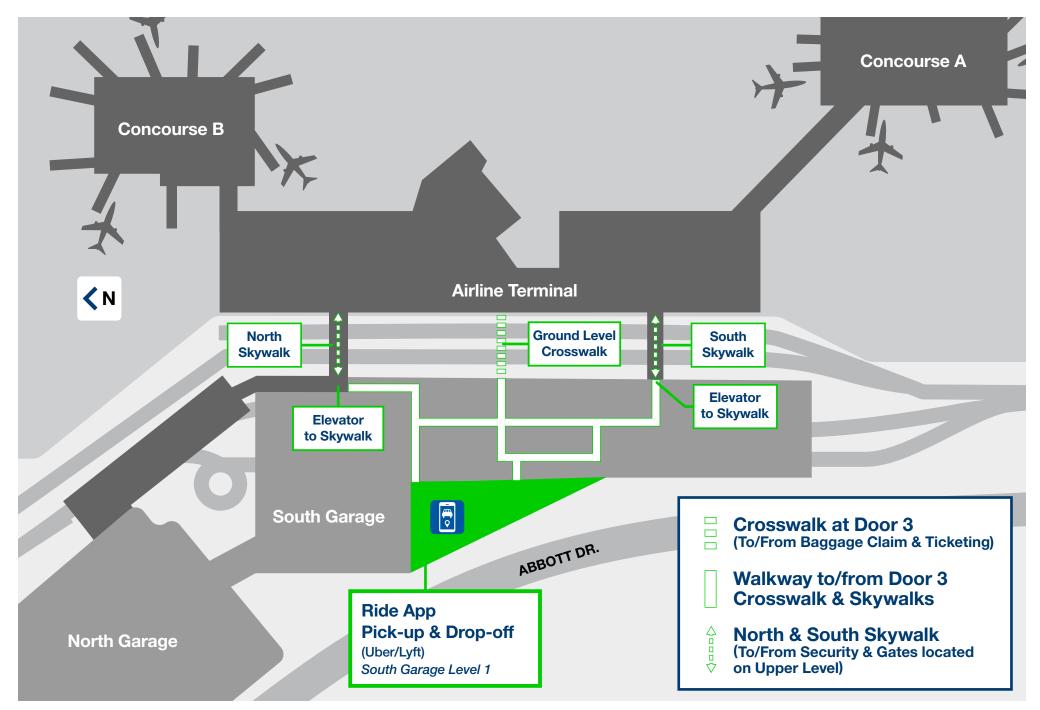

## EPPLEY AIRFIELD: Property Overview





### EPPLEY AIRFIELD: Lower Level Terminal







### EPPLEY AIRFIELD: Upper Level Terminal



### AIRLINES, SERVICES & AMENITIES **FOOD & BEVERAGE GIFTS & SHOPPING** Concourse B Pints-Flights-Bites **Hudson News/Gifts Airline Gates** Restrooms North Hangar, Scooter's Coffee, Gallery Eppley by Hudson **Security Checkpoint** Mother's Room Godfather's Pizza **South Food Court** A&W, Godfather's Pizza, Blimpie Pauli's Lounge Wells Fargo ATM **Hudson Booksellers Stairs** Concourse A Kracky McGee's **North Food Court Eppley Conference Center Escalators** KFC, Hugo's Tacos, Hangar Express, Godfather's Pizza, Blimpie Video Relay Service **Elevators**



# EPPLEY AIRFIELD: 📵 Ride App Area (Uber/Lyft)











### Parkoma: Premier Parking





## EPPLEY AIRFIELD: Pick-up and Drop-off