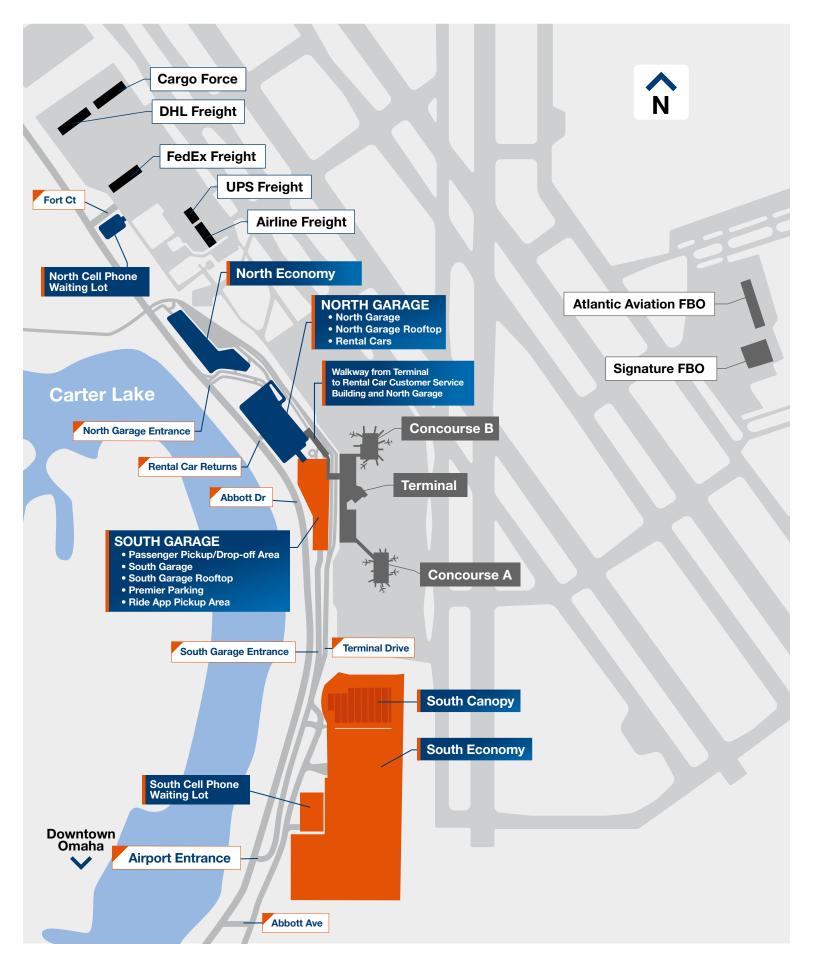

## EPPLEY AIRFIELD: Property Overview





### EPPLEY AIRFIELD: Lower Level Terminal







### EPPLEY AIRFIELD: Upper Level Terminal



### AIRLINES, SERVICES & AMENITIES **FOOD & BEVERAGE GIFTS & SHOPPING** Concourse B Pints-Flights-Bites **Hudson News/Gifts Airline Gates** Restrooms North Hangar, Scooter's Coffee, Gallery Eppley by Hudson **Security Checkpoint** Mother's Room Godfather's Pizza **South Food Court** A&W, Godfather's Pizza, Blimpie Pauli's Lounge Wells Fargo ATM **Hudson Booksellers Stairs** Concourse A Kracky McGee's **North Food Court Eppley Conference Center Escalators** KFC, Hugo's Tacos, Hangar Express, Godfather's Pizza, Blimpie Video Relay Service **Elevators**



# EPPLEY AIRFIELD: 📵 Ride App Area (Uber/Lyft)











### Parkoma: Premier Parking





## EPPLEY AIRFIELD: Pick-up and Drop-off