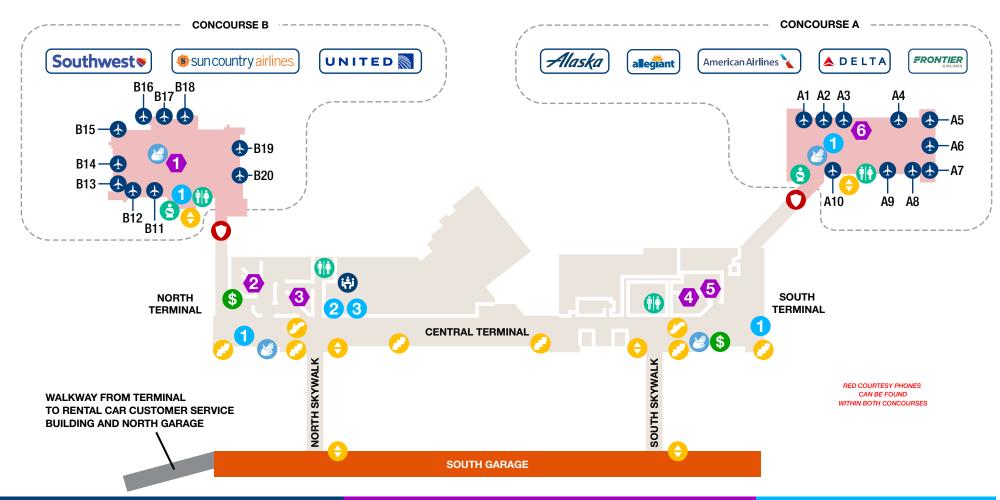

## EPPLEY AIRFIELD: Property Overview





### EPPLEY AIRFIELD: Lower Level Terminal







### EPPLEY AIRFIELD: Upper Level Terminal



### AIRLINES, SERVICES & AMENITIES **FOOD & BEVERAGE GIFTS & SHOPPING** Concourse B Pints-Flights-Bites **Hudson News/Gifts Airline Gates** Restrooms North Hangar, Scooter's Coffee, Gallery Eppley by Hudson **Security Checkpoint** Mother's Room Godfather's Pizza **South Food Court** A&W, Godfather's Pizza, Blimpie Pauli's Lounge Wells Fargo ATM **Hudson Booksellers Stairs** Concourse A Kracky McGee's **North Food Court Eppley Conference Center Escalators** KFC, Hugo's Tacos, Hangar Express, Godfather's Pizza, Blimpie Video Relay Service **Elevators**



# EPPLEY AIRFIELD: 📵 Ride App Area (Uber/Lyft)











### Parkoma: Premier Parking





## EPPLEY AIRFIELD: Pick-up and Drop-off