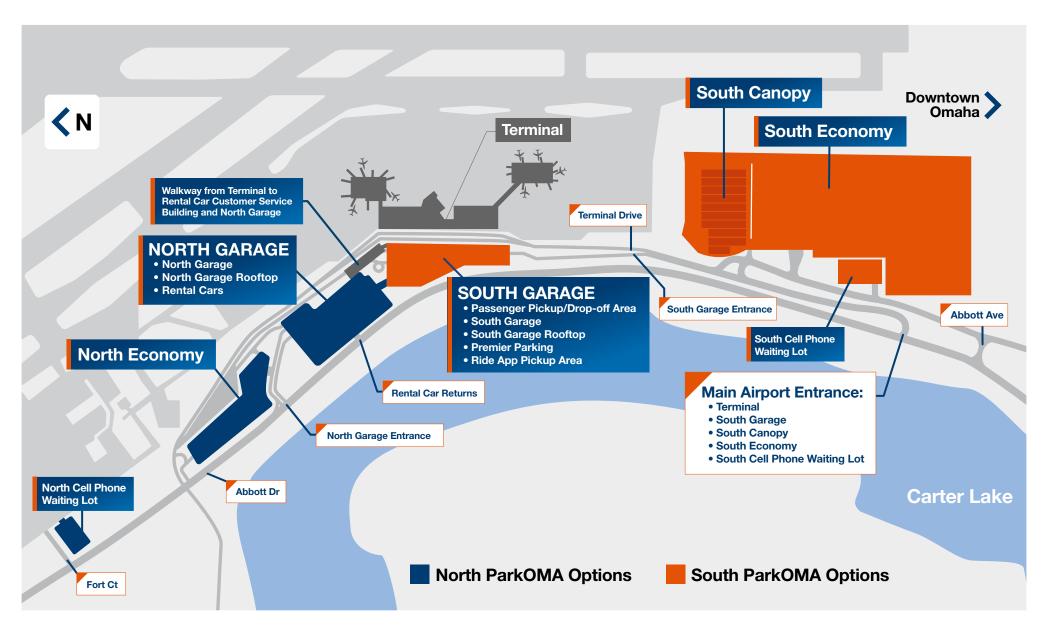

## EPPLEY AIRFIELD: Property Overview





### EPPLEY AIRFIELD: Lower Level Terminal







### EPPLEY AIRFIELD: Upper Level Terminal



### AIRLINES, SERVICES & AMENITIES **FOOD & BEVERAGE GIFTS & SHOPPING** Concourse B Pints-Flights-Bites **Hudson News/Gifts Airline Gates** Restrooms North Hangar, Scooter's Coffee, Gallery Eppley by Hudson **Security Checkpoint** Mother's Room Godfather's Pizza **South Food Court** A&W, Godfather's Pizza, Blimpie Pauli's Lounge Wells Fargo ATM **Hudson Booksellers Stairs** Concourse A Kracky McGee's **North Food Court Eppley Conference Center Escalators** KFC, Hugo's Tacos, Hangar Express, Godfather's Pizza, Blimpie Video Relay Service **Elevators**



# EPPLEY AIRFIELD: 📵 Ride App Area (Uber/Lyft)











### Parkoma: Premier Parking





## EPPLEY AIRFIELD: Pick-up and Drop-off