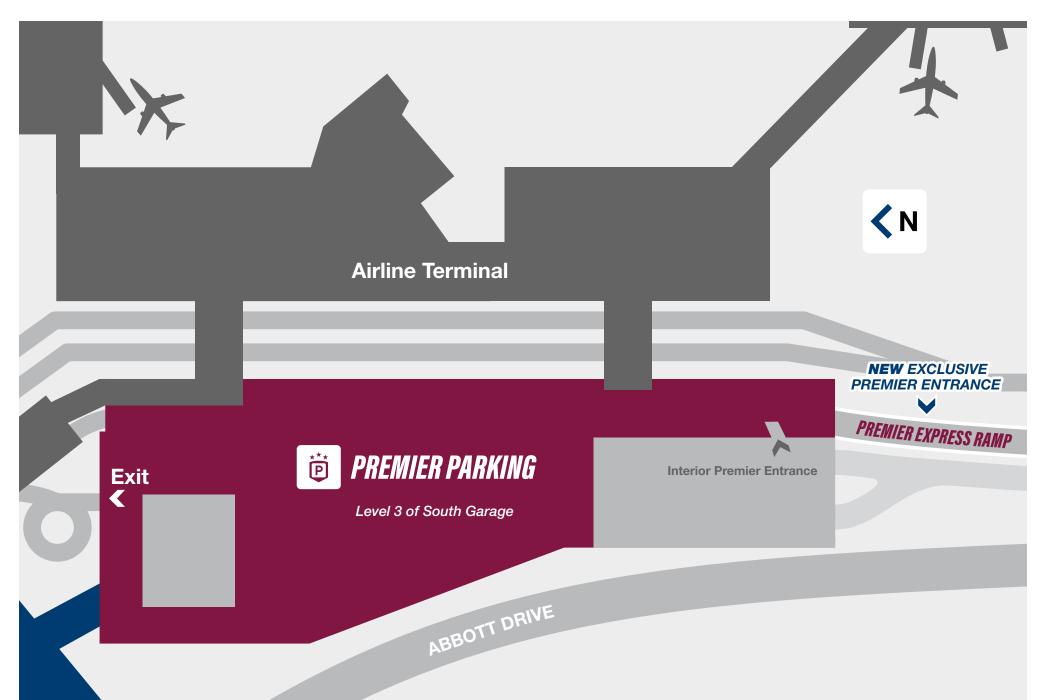

## EPPLEY AIRFIELD: Property Overview





### EPPLEY AIRFIELD: Lower Level Terminal







### EPPLEY AIRFIELD: Upper Level Terminal



### AIRLINES, SERVICES & AMENITIES **FOOD & BEVERAGE GIFTS & SHOPPING** Concourse B Pints-Flights-Bites **Hudson News/Gifts Airline Gates** Restrooms North Hangar, Scooter's Coffee, Gallery Eppley by Hudson **Security Checkpoint** Mother's Room Godfather's Pizza **South Food Court** A&W, Godfather's Pizza, Blimpie Pauli's Lounge Wells Fargo ATM **Hudson Booksellers Stairs** Concourse A Kracky McGee's **North Food Court Eppley Conference Center Escalators** KFC, Hugo's Tacos, Hangar Express, Godfather's Pizza, Blimpie Video Relay Service **Elevators**



# EPPLEY AIRFIELD: 📵 Ride App Area (Uber/Lyft)











### Parkoma: Premier Parking





## EPPLEY AIRFIELD: Pick-up and Drop-off