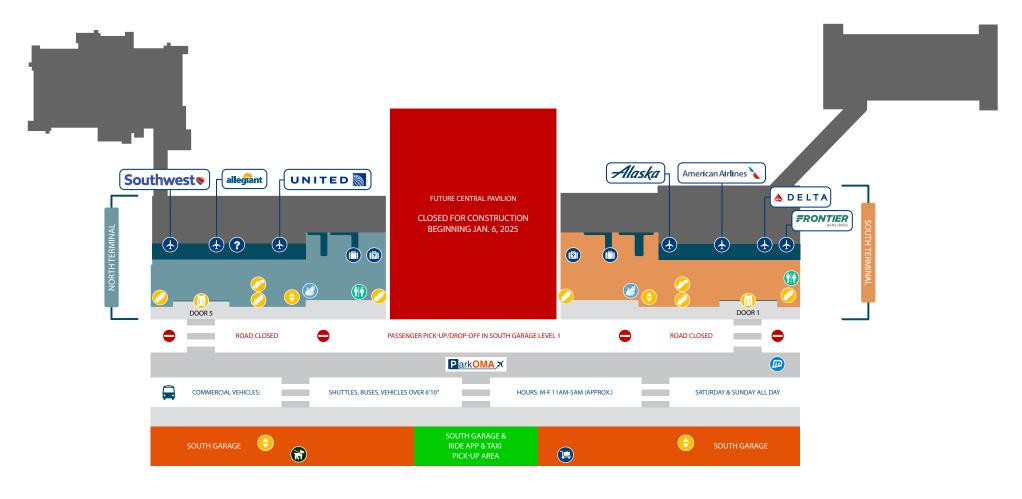

### EPPLEY AIRFIELD: Level 1 Terminal

#### **AIRLINES, SERVICES & AMENITIES TRANSPORTATION Airline Ticket Counters Ground Transportation Center** Restrooms Stairs Baggage Claim Video Relay Service **Escalators** Metro Bus - Pick-up M-F 5am-11am on Abbott Drive Baggage Claim Offices Service Animal Relief Taxi - Located in the Ride App Area **Elevators** ParkOMA ★ Economy Parking Shuttle Lost and Found **Main Entrances** Pick-up M-F 5am-11am on Abbott Drive Smarte Carte