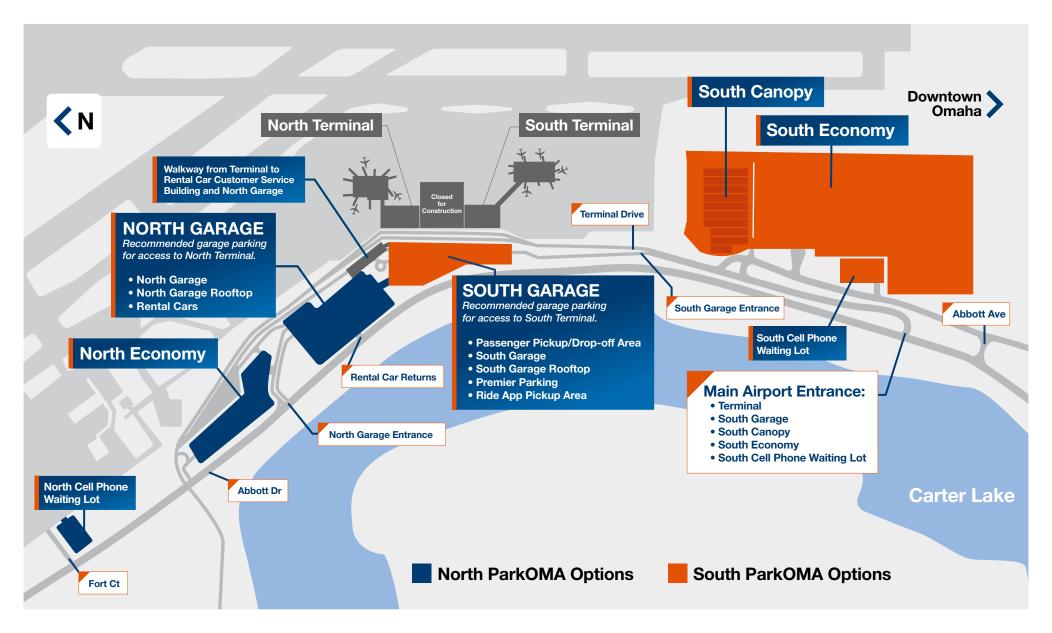

Service **Escalators** Metro Bus - Pick-up M-F 5am-11am on Abbott Drive Baggage Claim Offices Service Animal Relief Taxi - Located in the Ride App Area **Elevators** ParkOMA ★ Economy Parking Shuttle Lost and Found **Main Entrances** Pick-up M-F 5am-11am on Abbott Drive Smarte Carte



### EPPLEY AIRFIELD: Level 2 Terminal



Wells Fargo ATM

Video Relay Service

#### AIRLINES, SERVICES & AMENITIES

- **Airline Gates**
- **Stairs**
- **Escalators**
- **Elevators**

### **INTERIM DINING & RETAIL CONCESSIONS**

### **NORTH OPTIONS**

- Runway 14R Bar & Grill
- **Hudson News**
- **OMA Market**

### **SOUTH OPTIONS**

- **OMA Market**
- **Hudson News**
- **Hudson Newsy**
- Runway 18-36 Bar & Grill





Mother's Room

Restrooms



# EPPLEY AIRFIELD: 📵 Ride App Area (Uber/Lyft) and Taxis











### Parkoma: Premier Parking





### EPPLEY AIRFIELD: Pick-up and Drop-off





### EPPLEY AIRFIELD: 5am-11am Commercial Pick-up/Drop-off