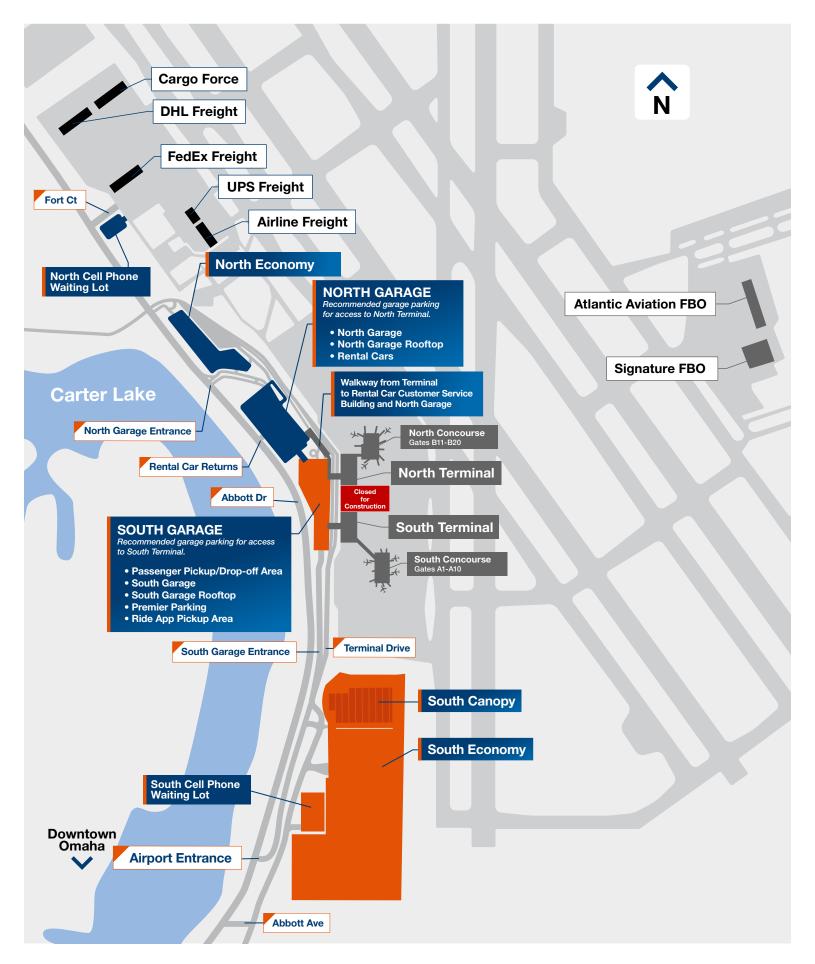

# EPPLEY AIRFIELD: Property Overview





### EPPLEY AIRFIELD: Level 1 Terminal



#### **AIRLINES, SERVICES & AMENITIES TRANSPORTATION Airline Ticket Counters Ground Transportation Center** Restrooms Stairs Baggage Claim Video Relay Service **Escalators** Metro Bus - Pick-up M-F 5am-11am on Abbott Drive Baggage Claim Offices Service Animal Relief Taxi - Located in the Ride App Area **Elevators** ParkOMA ★ Economy Parking Shuttle Lost and Found **Main Entrances** Pick-up M-F 5am-11am on Abbott Drive Smarte Carte



### EPPLEY AIRFIELD: Level 2 Terminal



Wells Fargo ATM

Video Relay Service

#### AIRLINES, SERVICES & AMENITIES

- **Airline Gates**
- **Stairs**
- **Escalators**
- **Elevators**

### **INTERIM DINING & RETAIL CONCESSIONS**

### **NORTH OPTIONS**

- Runway 14R Bar & Grill
- **Hudson News**
- **OMA Market**

### *