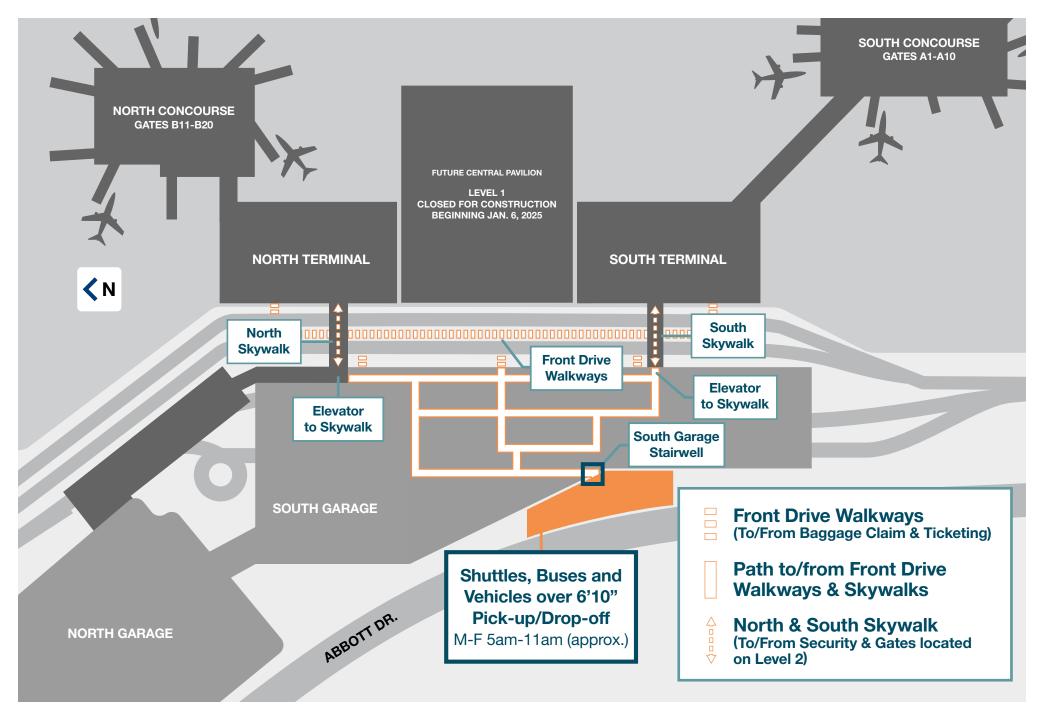

pp Area **Elevators** ParkOMA ★ Economy Parking Shuttle Lost and Found **Main Entrances** Pick-up M-F 5am-11am on Abbott Drive Smarte Carte



### EPPLEY AIRFIELD: Level 2 Terminal



Wells Fargo ATM

Video Relay Service

#### AIRLINES, SERVICES & AMENITIES

- **Airline Gates**
- **Stairs**
- **Escalators**
- **Elevators**

### **INTERIM DINING & RETAIL CONCESSIONS**

### **NORTH OPTIONS**

- Runway 14R Bar & Grill
- **Hudson News**
- **OMA Market**

### **SOUTH OPTIONS**

- **OMA Market**
- **Hudson News**
- **Hudson Newsy**
- Runway 18-36 Bar & Grill





Mother's Room

Restrooms



# EPPLEY AIRFIELD: 📵 Ride App Area (Uber/Lyft) and Taxis











### Parkoma: Premier Parking





### EPPLEY AIRFIELD: Pick-up and Drop-off





### EPPLEY AIRFIELD: 5am-11am Commercial Pick-up/Drop-off