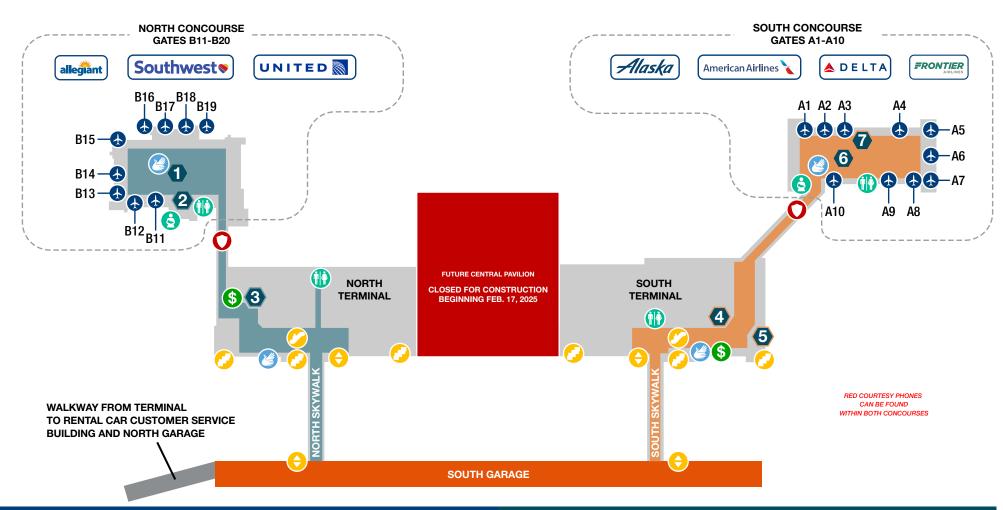

### EPPLEY AIRFIELD: Level 2 Terminal

Wells Fargo ATM

Video Relay Service

#### AIRLINES, SERVICES & AMENITIES

- **Airline Gates**
- **Stairs**
- **Escalators**
- **Elevators**

### **INTERIM DINING & RETAIL CONCESSIONS**

### **NORTH OPTIONS**

- Runway 14R Bar & Grill
- **Hudson News**
- **OMA Market**

### **SOUTH OPTIONS**

- **OMA Market**
- **Hudson News**
- **Hudson Newsy**
- Runway 18-36 Bar & Grill

Mother's Room

Restrooms