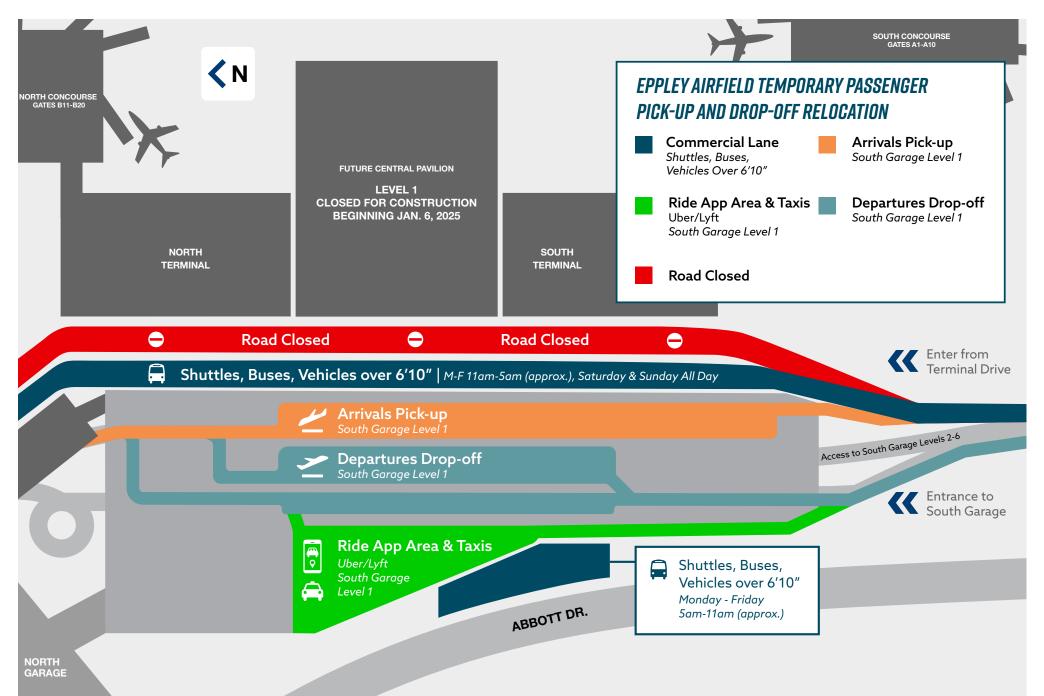

### EPPLEY AIRFIELD: Pick-up and Drop-off

### EPPLEY AIRFIELD: 5am-11am Commercial Pick-up/Drop-off