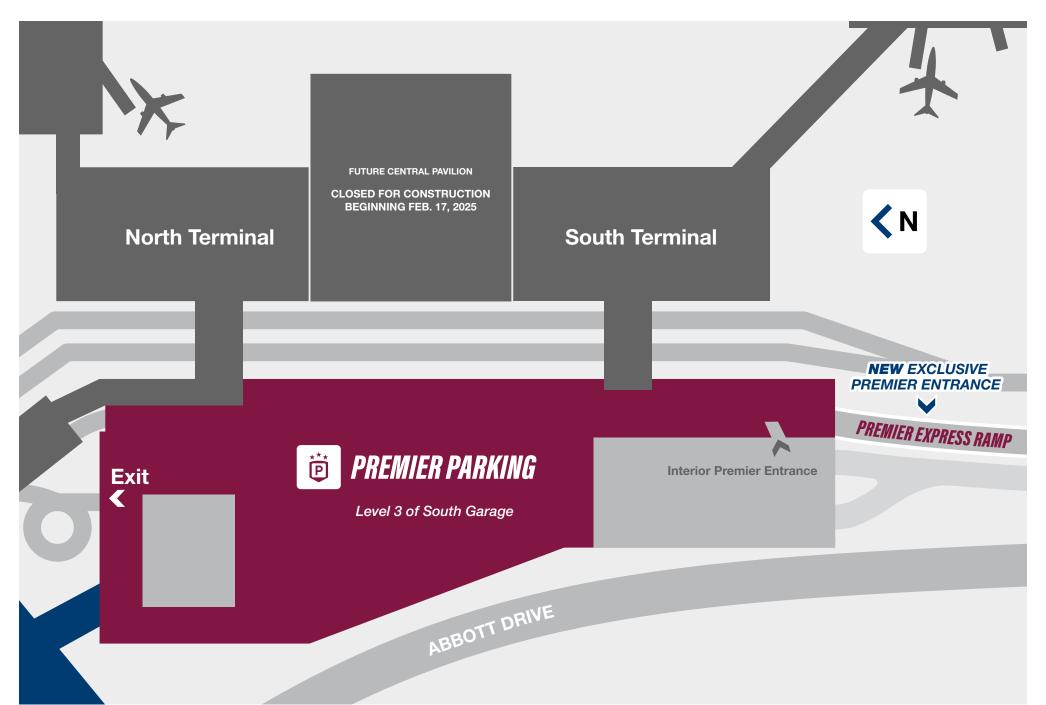

Pick-up M-F 5am-11am on Abbott Drive Baggage Claim Offices Service Animal Relief Taxi - Located in the Ride App Area **Elevators** ParkOMA ★ Economy Parking Shuttle Lost and Found **Main Entrances** Pick-up M-F 5am-11am on Abbott Drive Smarte Carte



### EPPLEY AIRFIELD: Level 2 Terminal



Wells Fargo ATM

Video Relay Service

#### AIRLINES, SERVICES & AMENITIES

- **Airline Gates**
- **Stairs**
- **Escalators**
- **Elevators**

### **INTERIM DINING & RETAIL CONCESSIONS**

### **NORTH OPTIONS**

- Runway 14R Bar & Grill
- **Hudson News**
- **OMA Market**

### **SOUTH OPTIONS**

- **OMA Market**
- **Hudson News**
- **Hudson Newsy**
- Runway 18-36 Bar & Grill





Mother's Room

Restrooms



# EPPLEY AIRFIELD: 📵 Ride App Area (Uber/Lyft) and Taxis











### Parkoma: Premier Parking





### EPPLEY AIRFIELD: Pick-up and Drop-off





### EPPLEY AIRFIELD: 5am-11am Commercial Pick-up/Drop-off