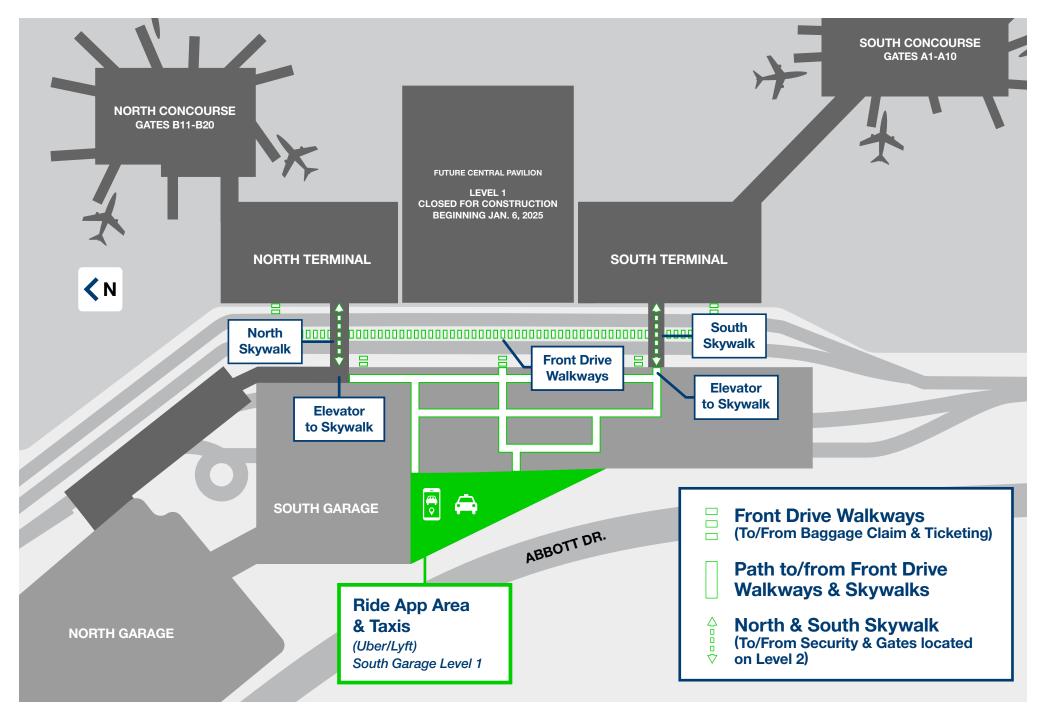

# EPPLEY AIRFIELD: 📵 Ride App Area (Uber/Lyft) and Taxis

### EPPLEY AIRFIELD: Pick-up and Drop-off

### EPPLEY AIRFIELD: 5am-11am Commercial Pick-up/Drop-off