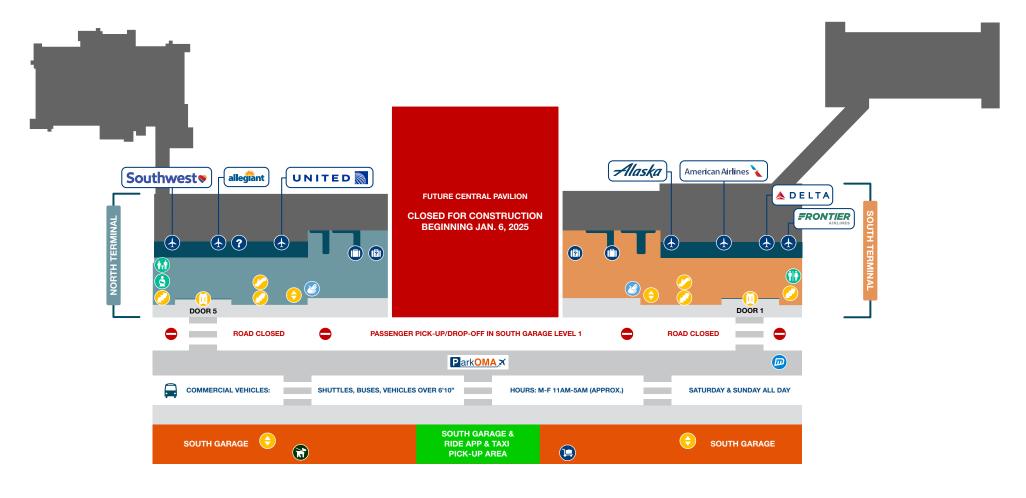

### EPPLEY AIRFIELD: Level 1 Terminal

#### AIRLINES, SERVICES & AMENITIES **TRANSPORTATION Airline Ticket Counters** Restrooms **Stairs Ground Transportation Center** Metro Bus - Pick-up M-F 5am-11am on Abbott Drive Baggage Claim **Family Restroom Escalators Baggage Claim Offices** Taxi - Located in the Ride App Area Mother's Room **Elevators** ParkOMA X Economy Parking Shuttle Lost and Found Video Relay Service Main Entrances Pick-up M-F 5am-11am on Abbott Drive **Smarte Carte** Service Animal Relief