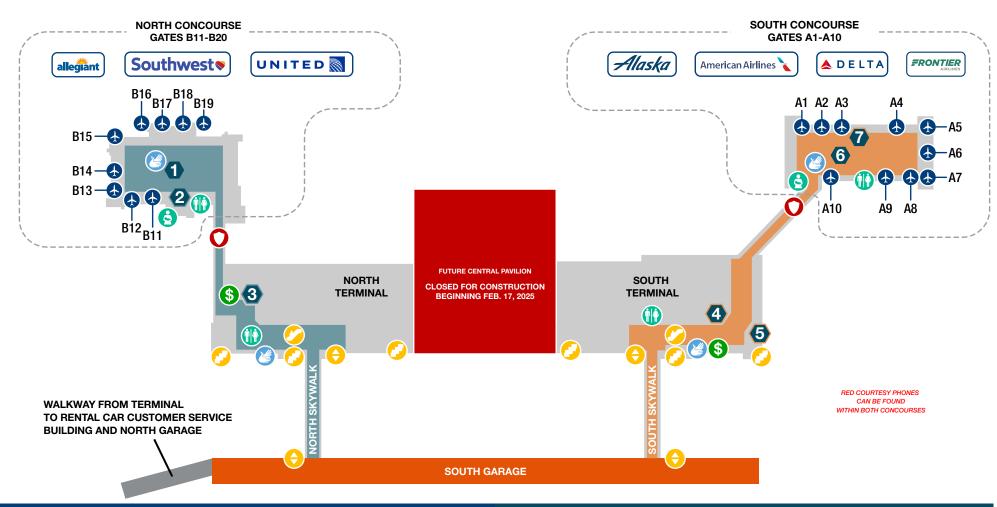

### EPPLEY AIRFIELD: Level 2 Terminal

#### AIRLINES, SERVICES & AMENITIES

- **Airline Gates**
- **Stairs** 
  - **Escalators**

**Elevators** 

- Wells Fargo ATM
- - Video Relay Service

- **Security Checkpoint**
- Restrooms
- Mother's Room

#### **INTERIM DINING & RETAIL CONCESSIONS**

### **NORTH OPTIONS**

- Runway 14R Bar & Grill
- **Hudson News**
- **OMA Market**

### **SOUTH OPTIONS**

- **OMA Market**
- **Hudson News**
- **Hudson Newsy**
- Runway 18-36 Bar & Grill