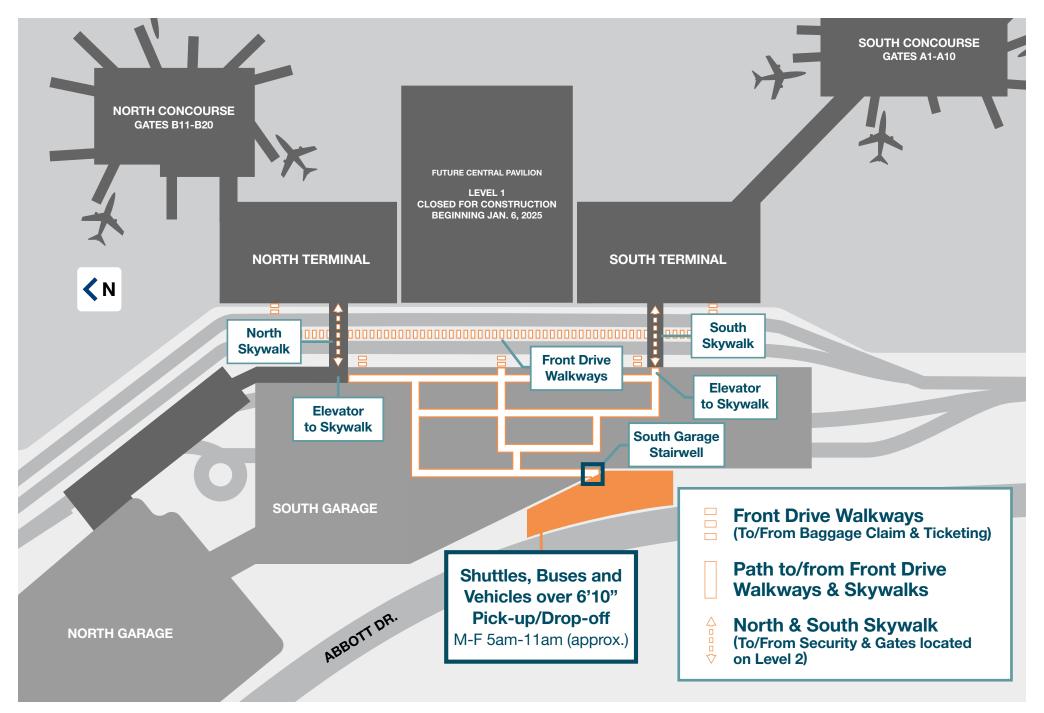

Relay Service Main Entrances Pick-up M-F 5am-11am on Abbott Drive **Smarte Carte** Service Animal Relief



### EPPLEY AIRFIELD: Level 2 Terminal



#### AIRLINES, SERVICES & AMENITIES

- **Airline Gates**
- **Stairs** 
  - **Escalators**

**Elevators** 

- Wells Fargo ATM
- - Video Relay Service

- **Security Checkpoint**
- Restrooms
- Mother's Room

#### **INTERIM DINING & RETAIL CONCESSIONS**

### **NORTH OPTIONS**

- Runway 14R Bar & Grill
- **Hudson News**
- **OMA Market**

### **SOUTH OPTIONS**

- **OMA Market**
- **Hudson News**
- **Hudson Newsy**
- Runway 18-36 Bar & Grill



# EPPLEY AIRFIELD: 📵 Ride App Area (Uber/Lyft) and Taxis











### Parkoma: Premier Parking





### EPPLEY AIRFIELD: Pick-up and Drop-off





### EPPLEY AIRFIELD: 5am-11am Commercial Pick-up/Drop-off