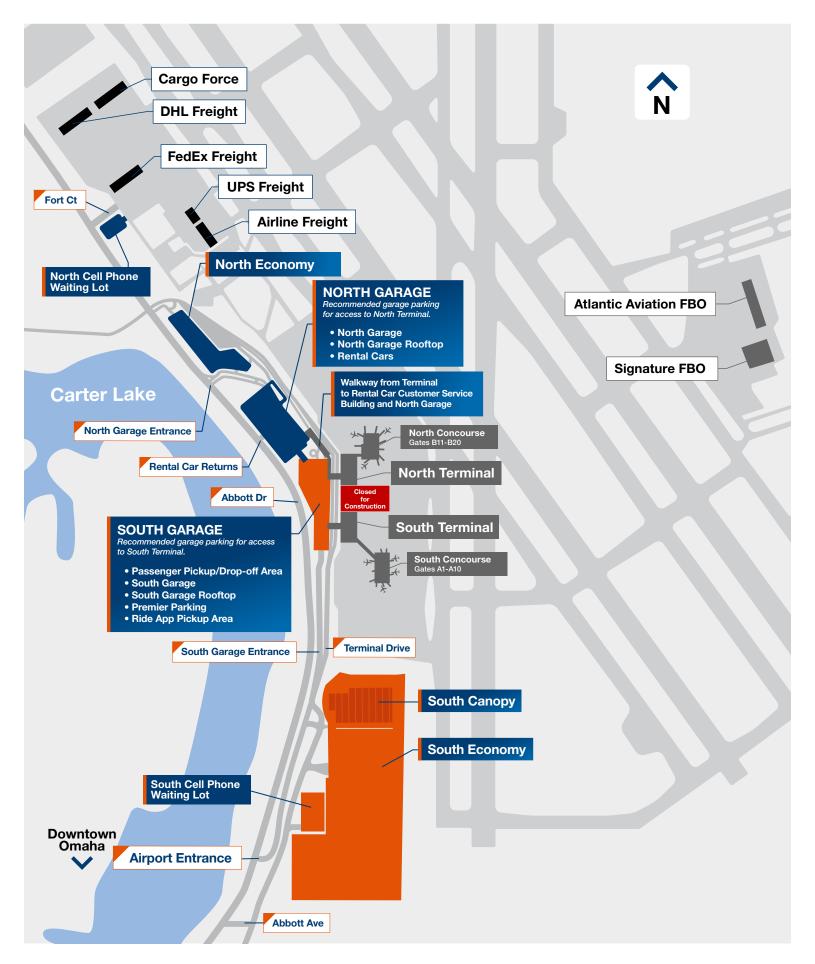

# EPPLEY AIRFIELD: Property Overview





### EPPLEY AIRFIELD: Level 1 Terminal



#### AIRLINES, SERVICES & AMENITIES **TRANSPORTATION Airline Ticket Counters** Restrooms **Stairs Ground Transportation Center** Metro Bus - Pick-up M-F 5am-11am on Abbott Drive Baggage Claim **Family Restroom Escalators Baggage Claim Offices** Taxi - Located in the Ride App Area Mother's Room **Elevators** ParkOMA X Economy Parking Shuttle Lost and Found Video Relay Service Main Entrances Pick-up M-F 5am-11am on Abbott Drive **Smarte Carte** Service Animal Relief



### EPPLEY AIRFIELD: Level 2 Terminal



#### AIRLINES, SERVICES & AMENITIES

- **Airline Gates**
- **Stairs** 
  - **Escalators**

**Elevators** 

- Wells Fargo ATM
- - Video Relay Service

- **Security Checkpoint**
- Restrooms
- Mother's Room

#### **INTERIM DINING & RETAIL CONCES