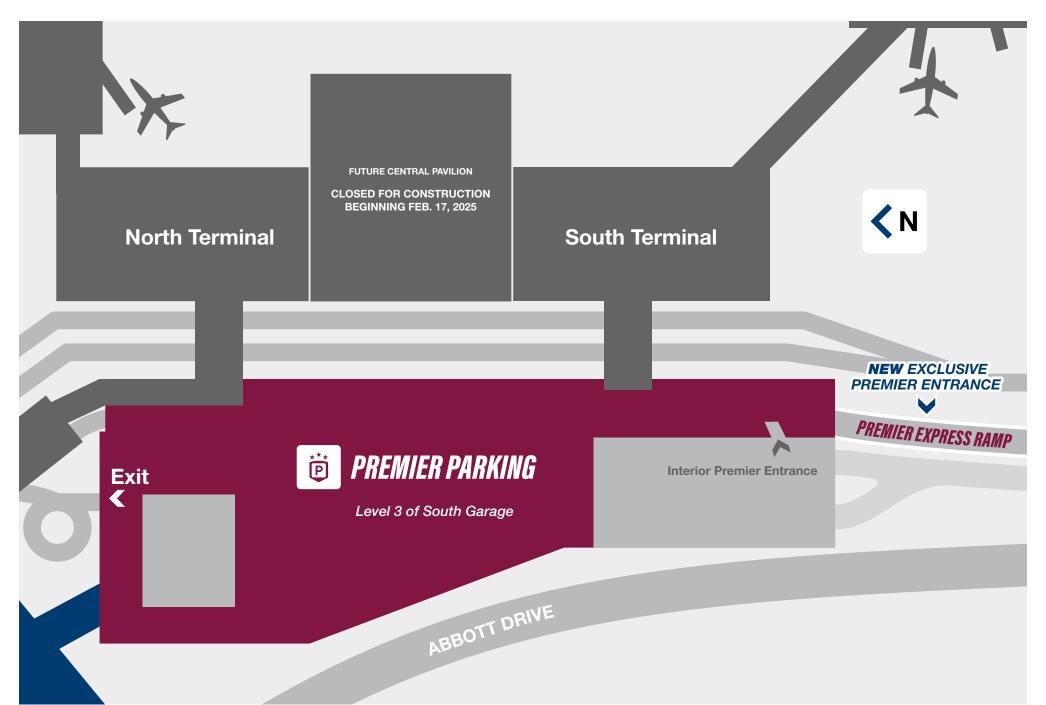

ocated in the Ride App Area Mother's Room **Elevators** ParkOMA X Economy Parking Shuttle Lost and Found Video Relay Service Main Entrances Pick-up M-F 5am-11am on Abbott Drive **Smarte Carte** Service Animal Relief



### EPPLEY AIRFIELD: Level 2 Terminal



#### AIRLINES, SERVICES & AMENITIES

- **Airline Gates**
- **Stairs** 
  - **Escalators**

**Elevators** 

- Wells Fargo ATM
- - Video Relay Service

- **Security Checkpoint**
- Restrooms
- Mother's Room

#### **INTERIM DINING & RETAIL CONCESSIONS**

### **NORTH OPTIONS**

- Runway 14R Bar & Grill
- **Hudson News**
- **OMA Market**

### **SOUTH OPTIONS**

- **OMA Market**
- **Hudson News**
- **Hudson Newsy**
- Runway 18-36 Bar & Grill



# EPPLEY AIRFIELD: 📵 Ride App Area (Uber/Lyft) and Taxis











### Parkoma: Premier Parking





### EPPLEY AIRFIELD: Pick-up and Drop-off





### EPPLEY AIRFIELD: 5am-11am Commercial Pick-up/Drop-off