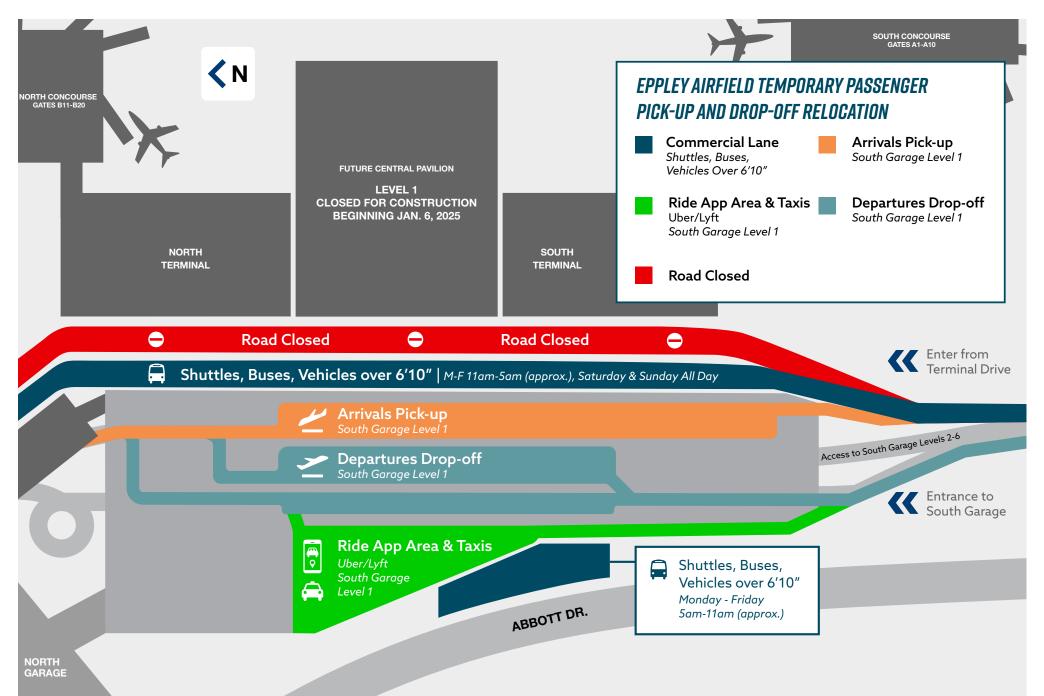

# EPPLEY AIRFIELD: 📵 Ride App Area (Uber/Lyft) and Taxis

### EPPLEY AIRFIELD: Pick-up and Drop-off

### EPPLEY AIRFIELD: 5am-11am Commercial Pick-up/Drop-off