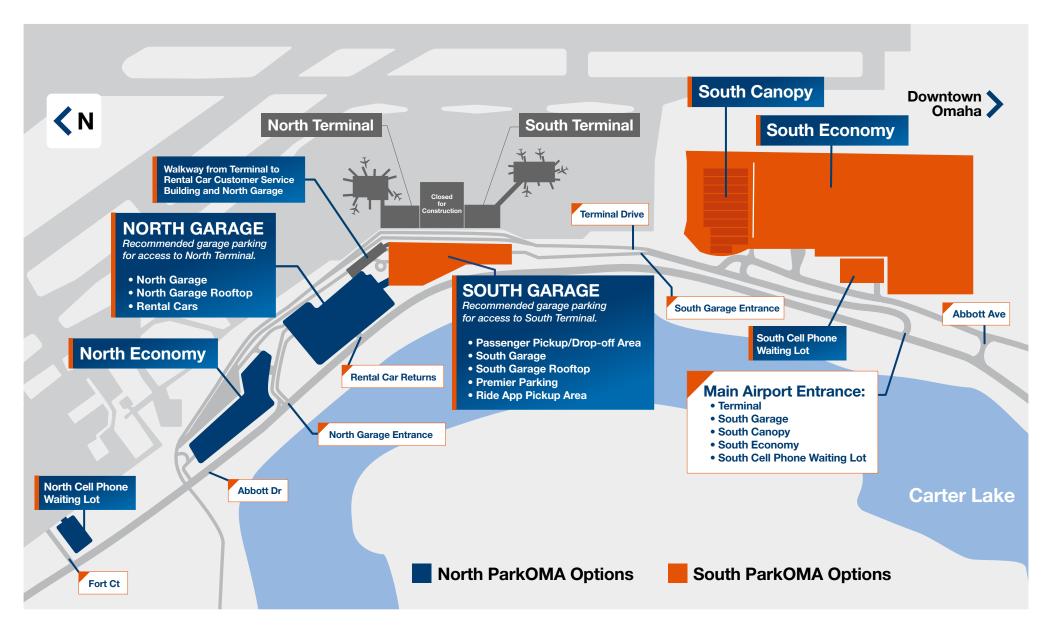

s Baggage Claim Offices** Taxi - Located in the Ride App Area Mother's Room **Elevators** ParkOMA X Economy Parking Shuttle Lost and Found Video Relay Service Main Entrances Pick-up M-F 5am-11am on Abbott Drive **Smarte Carte** Service Animal Relief



### EPPLEY AIRFIELD: Level 2 Terminal



#### AIRLINES, SERVICES & AMENITIES

- **Airline Gates**
- **Stairs** 
  - **Escalators**

**Elevators** 

- Wells Fargo ATM
- - Video Relay Service

- **Security Checkpoint**
- Restrooms
- Mother's Room

#### **INTERIM DINING & RETAIL CONCESSIONS**

### **NORTH OPTIONS**

- Runway 14R Bar & Grill
- **Hudson News**
- **OMA Market**

### **SOUTH OPTIONS**

- **OMA Market**
- **Hudson News**
- **Hudson Newsy**
- Runway 18-36 Bar & Grill



# EPPLEY AIRFIELD: 📵 Ride App Area (Uber/Lyft) and Taxis











### Parkoma: Premier Parking





### EPPLEY AIRFIELD: Pick-up and Drop-off





### EPPLEY AIRFIELD: 5am-11am Commercial Pick-up/Drop-off