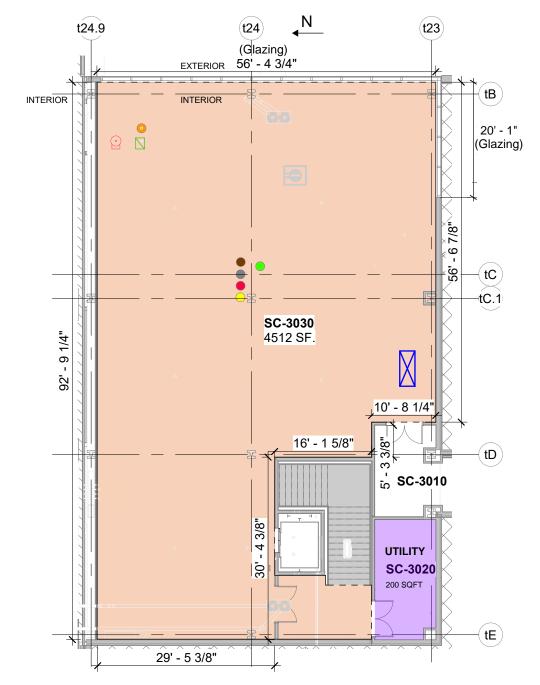

SC- 2400 - CLUB - LEVEL 2

SC- 3030 - CLUB - LEVEL 3

STUMBLE LIGHTING PROVIDED WITHIN SPACE

UTILITIES ARE SHOWN GRAPHICALLY FOR REFERENCE OF AVAILABILITY AND NOT FINAL LOCATION. FINAL LOCATION OF STUB UP OR STUB DOWN LOCATIONS WILL BE COORDINATED DURING DESIGN.