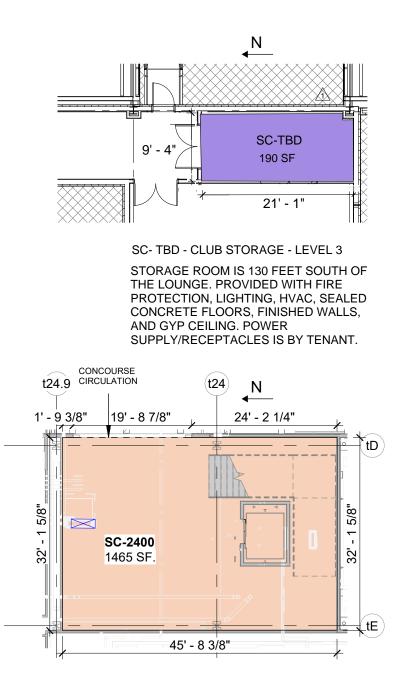

SC- 2400 - CLUB - LEVEL 2

SC- 3030 - CLUB - LEVEL 3

STUMBLE LIGHTING PROVIDED WITHIN SPACE

UTILITIES ARE SHOWN GRAPHICALLY FOR REFERENCE OF AVAILABILITY AND NOT FINAL LOCATION. FINAL LOCATION OF STUB UP OR STUB DOWN LOCATIONS WILL BE COORDINATED DURING DESIGN.