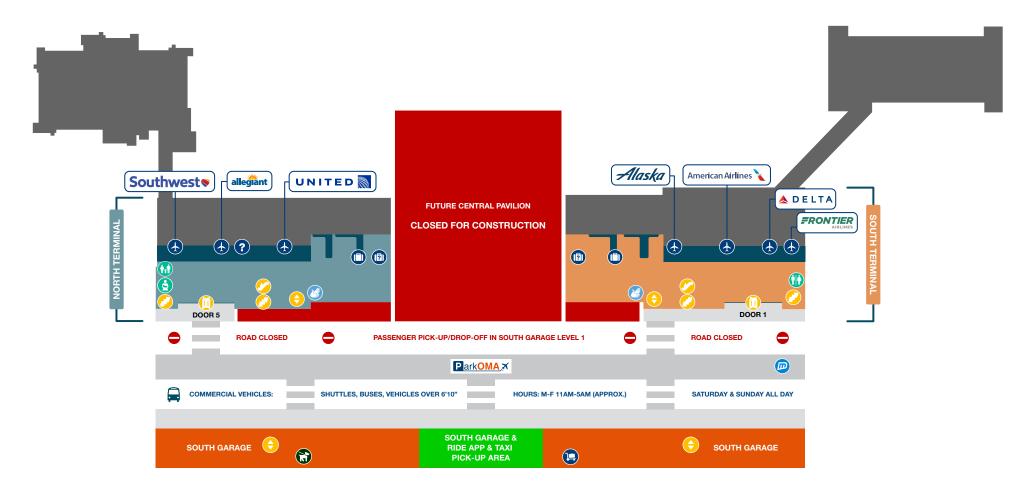

### EPPLEY AIRFIELD: Level 1 Terminal

#### AIRLINES, SERVICES & AMENITIES **TRANSPORTATION Airline Ticket Counters** Restrooms **Stairs Ground Transportation Center** Metro Bus - Pick-up M-F 5am-11am on Abbott Drive Baggage Claim **Family Restroom Escalators Baggage Claim Offices** Taxi - Located in the Ride App Area Mother's Room **Elevators** ParkOMA X Economy Parking Shuttle Lost and Found Video Relay Service Main Entrances Pick-up M-F 5am-11am on Abbott Drive **Smarte Carte** Service Animal Relief