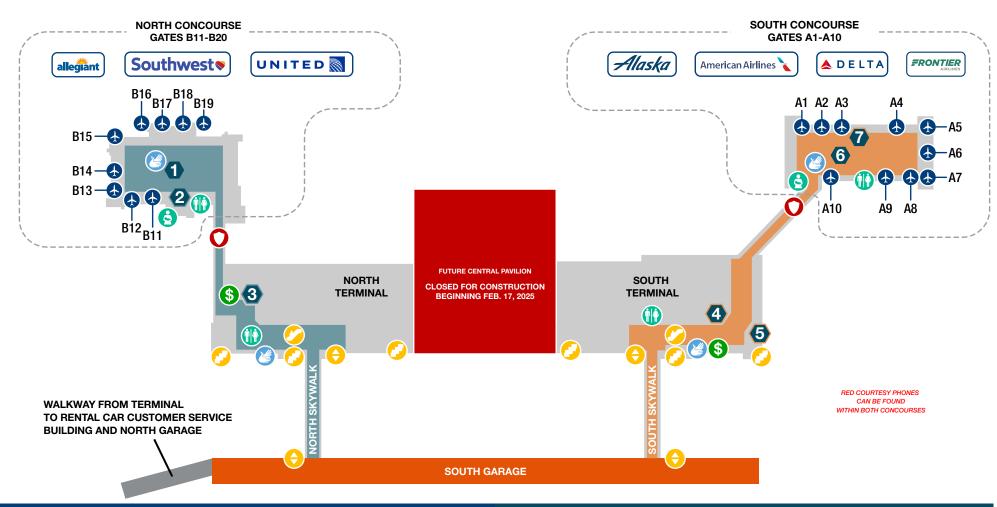

### EPPLEY AIRFIELD: Level 2 Terminal

#### AIRLINES, SERVICES & AMENITIES

- **Airline Gates**
- **Stairs** 
  - **Escalators**

**Elevators** 

- Wells Fargo ATM
- - Video Relay Service

- **Security Checkpoint**
- Restrooms
- Mother's Room