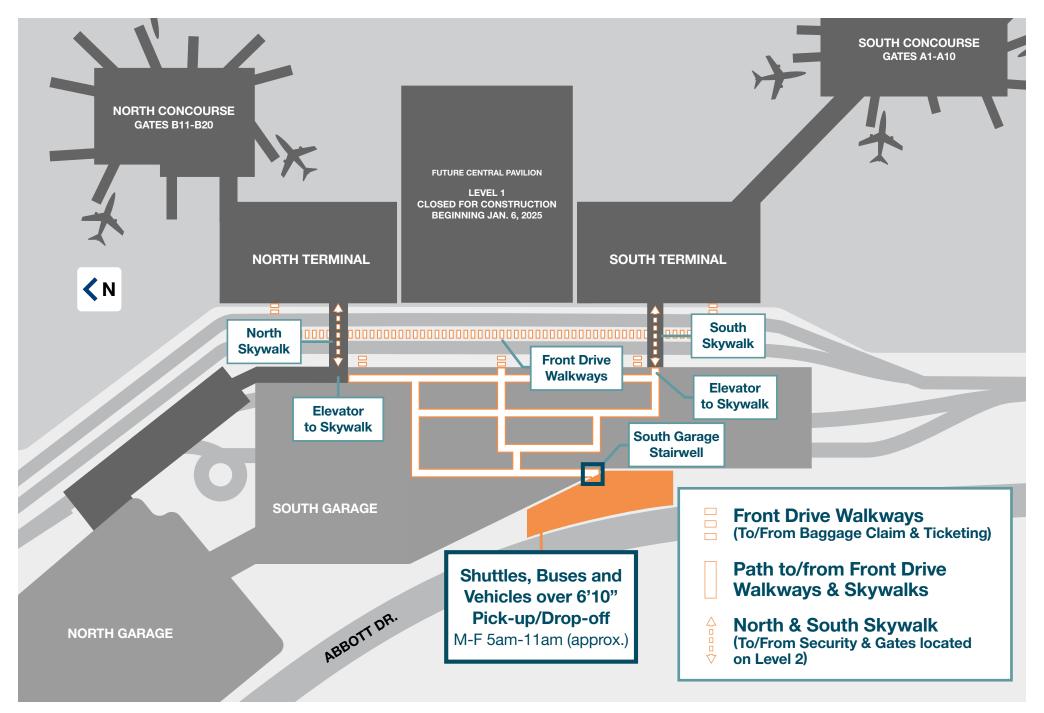

# EPPLEY AIRFIELD: 📵 Ride App Area (Uber/Lyft) and Taxis

### EPPLEY AIRFIELD: 5am-11am Commercial Pick-up/Drop-off