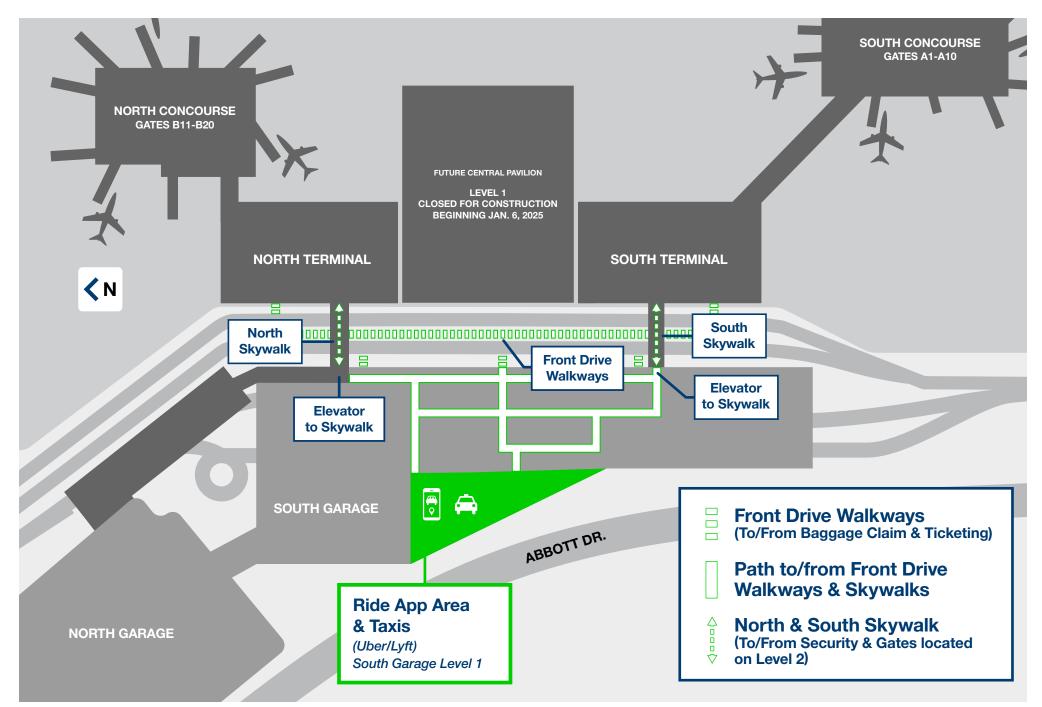

# EPPLEY AIRFIELD: 📵 Ride App Area (Uber/Lyft) and Taxis

### EPPLEY AIRFIELD: Pick-up and Drop-off